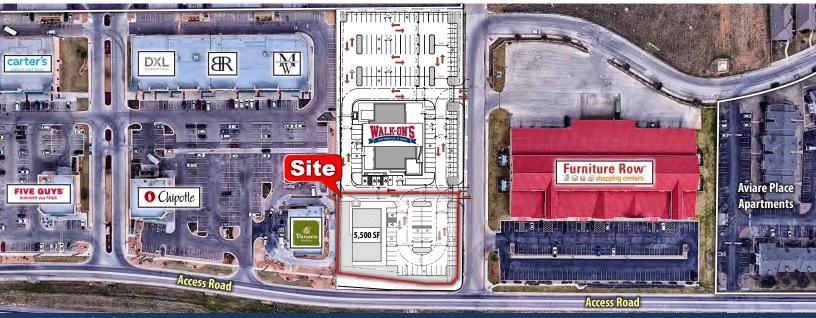

LAND SALE

## COLDWELL BANKER COMMERCIAL

## N LOOP 250 PAD SITE MIDLAND, TX 79705

**CAPITAL ADVISORS** 



#### **NEARBY TENANTS** (1 MILE)

















#### PROPERTY INFORMATION

LOCATION: This property is located on the north side of North Loop 250 in Midland, TX with approx. 236 feet of frontage.

**DESCRIPTION:** This multi-retailer site is bringing to the Midland Market a

Walk-On's Bistraux & Bar and a 36,000 square foot pad site with frontage on Loop 250. This is the last remaining frontage

in this thriving retail corridor.

**ZONING:** Commercial

SIZE: 36,000 square feet (approx.)

**PRICE:** Call Broker for Pricing



## MIDLAND, TX



CAPITAL ADVISORS

#### **FAR AERIAL**



#### **SITE PLAN**





MIDLAND, TX

CAPITAL ADVISORS





MIDLAND, TX

## COLDWELL BANKER COMMERCIAL

CAPITAL ADVISORS

#### **CITY OF MIDLAND**



# **DEMOGRAPHICS**

| POPULATION                           | 1 MILES          | 3 MILES           | 5 MILES               |
|--------------------------------------|------------------|-------------------|-----------------------|
| TOTAL POPULATION                     | 9,044            | 64,976            | 117,683               |
| AVERAGE AGE                          | 37.7             | 35.4              | 33.5                  |
| AVERAGE AGE (MALE)                   | 34.3             | 33.5              | 31.8                  |
| AVERAGE AGE (FEMALE)                 | 39.8             | 37.2              | 35.2                  |
|