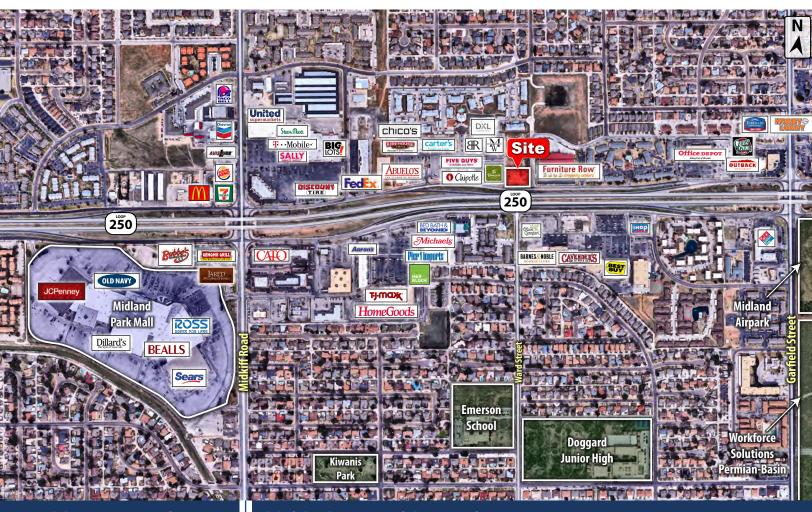

#### **NEARBY TENANTS** (1 MILE)

#### PROPERTY INFORMATION

LOCATION: This property is located on the north side of North Loop 250 in Midland, TX with approx. 236 feet of frontage.

**DESCRIPTION:** This multi-retailer site is bringing to the Midland Market a

Walk-On's Bistraux & Bar and a 36,000 square foot pad site with frontage on Loop 250. This is the last remaining frontage

in this thriving retail corridor.

**ZONING:** Commercial

SIZE: 36,000 square feet (approx.)