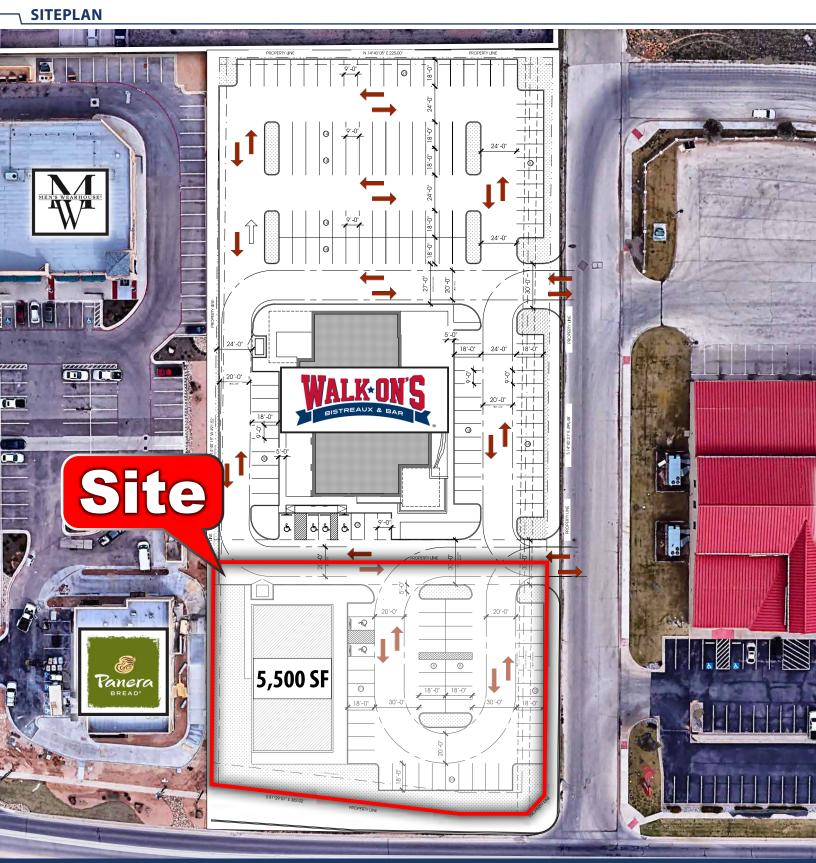

#### **SITE PLAN**

MIDLAND, TX

CAPITAL ADVISORS

MIDLAND, TX

#### PROPERTY INFORMATION

LOCATION: This property is located on the north side of North Loop 250 in Midland, TX with approx. 236 feet of frontage.

**DESCRIPTION:** This multi-retailer site is bringing to the Midland Market a

Walk-On's Bistraux & Bar and a 36,000 square foot pad site with frontage on Loop 250. This is the last remaining frontage

in this thriving retail corridor.

**ZONING:** Commercial

SIZE: 36,000 square feet (approx.)