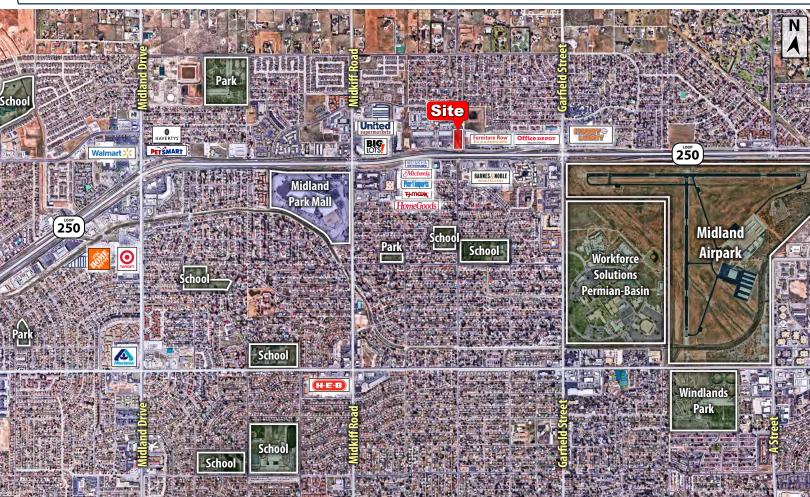

LAND SALE

## COLDWELL BANKER COMMERCIAL

## N LOOP 250 PAD SITE MIDLAND, TX 79705

**CAPITAL ADVISORS** 



#### **NEARBY TENANTS** (1 MILE)

















#### PROPERTY INFORMATION

LOCATION: This property is located on the north side of North Loop 250 in Midland, TX with approx. 236 feet of frontage.

**DESCRIPTION:** This multi-retailer site is bringing to the Midland Market a

Walk-On's Bistraux & Bar and a 36,000 square foot pad site with frontage on Loop 250. This is the last remaining frontage

in this thriving retail corridor.

**ZONING:** Commercial

SIZE: 36,000 square feet (approx.)

**PRICE:** Call Broker for Pricing



## MIDLAND, TX



CAPITAL ADVISORS

#### **FAR AERIAL**



#### **SITE PLAN**





MIDLAND, TX

CAPITAL ADVISORS





MIDLAND, TX

## COLDWELL BANKER COMMERCIAL

CAPITAL ADVISORS

#### **CITY OF MIDLAND**



# **DEMOGRAPHICS**

| POPULATION                           | 1 MILES          | 3 MILES           | 5 MILES               |
|--------------------------------------|------------------|-------------------|-----------------------|
| TOTAL POPULATION                     | 9,044            | 64,976            | 117,683               |
| AVERAGE AGE                          | 37.7             | 35.4              | 33.5                  |
| AVERAGE AGE (MALE)                   | 34.3             | 33.5              | 31.8                  |
| AVERAGE AGE (FEMALE)                 | 39.8             | 37.2              | 35.2                  |
|