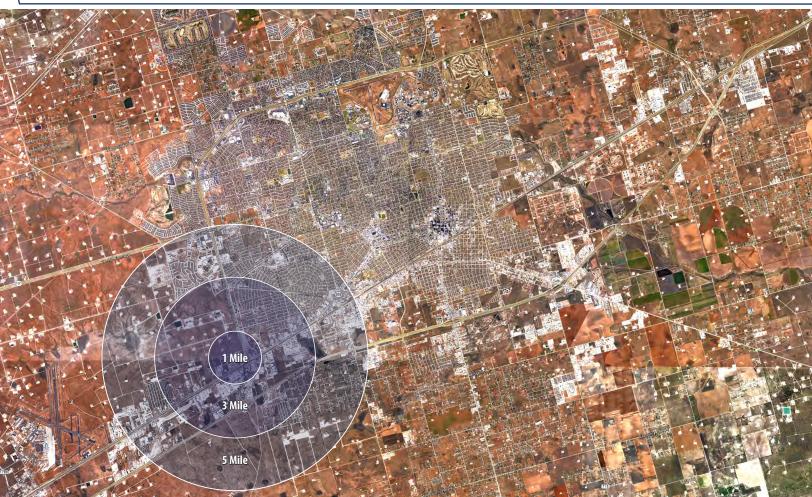

# **DEMOGRAPHICS**

| POPULATION                           | 1 MILES        | 3 MILES           | 5 MILES           |
|--------------------------------------|----------------|-------------------|-------------------|
| TOTAL POPULATION                     | 2,379          | 28,769            | 78,176            |
| AVERAGE AGE                          | 33.9           | 30.4              | 32.7              |
| AVERAGE AGE (MALE)                   | 32.9           | 30.0              | 31.5              |
| AVERAGE AGE (FEMALE)                 | 34.9           | 31.6              | 34.4              |
|                                      |                |                   |                   |
| HOUSEHOLDS & INCOME                  | 1 MILES        | 3 MILES           | 5 MILES           |
| HOUSEHOLDS & INCOME TOTAL HOUSEHOLDS | 1 MILES<br>808 | 3 MILES<br>10,073 | 5 MILES<br>29,095 |
|                                      |                |                   |                   |
| TOTAL HOUSEHOLDS                     | 808            | 10,073            | 29,095            |