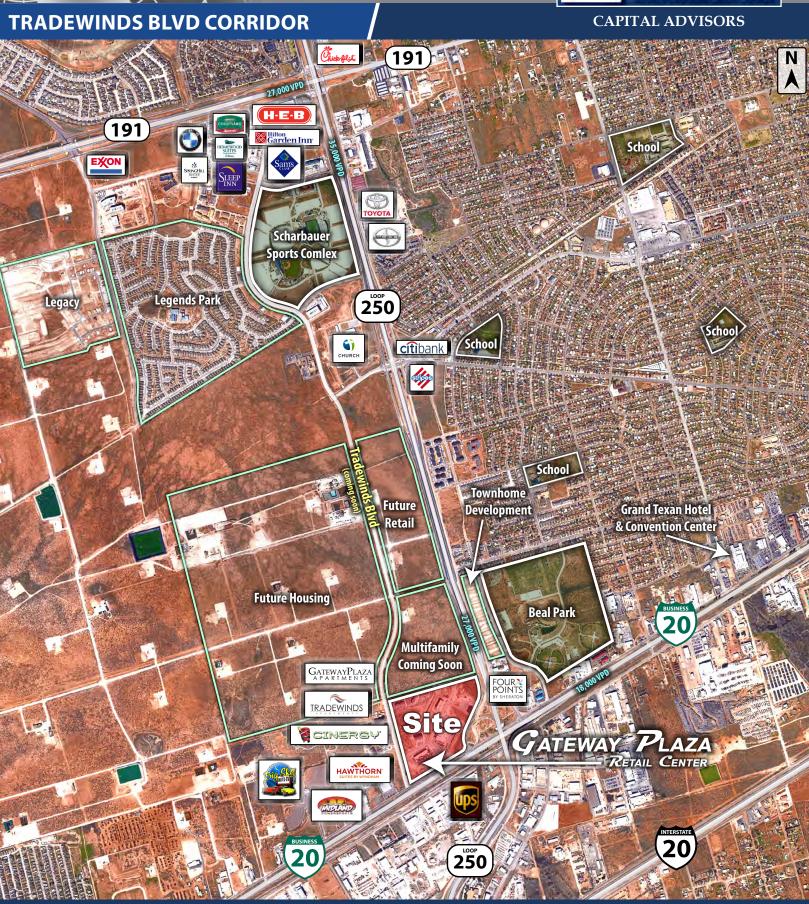

**DESCRIPTION:** This PRIME HOTEL DEVELOPMENT LAND is in the Gateway Plaza which sits in the Tradewinds Blvd Corridor, a rapidly developing region in southwest Midland. Gateway Plaza's

current businesses include Cinergy Cinemas (an 11-plex premier cinema), Hawthorn Suites, Four Points by Sheraton, the Gateway Plaza Apartments, RIG-ID, Cafe Nitro and a two-

story office building.

SIZE: 2.3 Acres

**PRICE:** \$11.50 per Square Foot

MIDLAND, TX