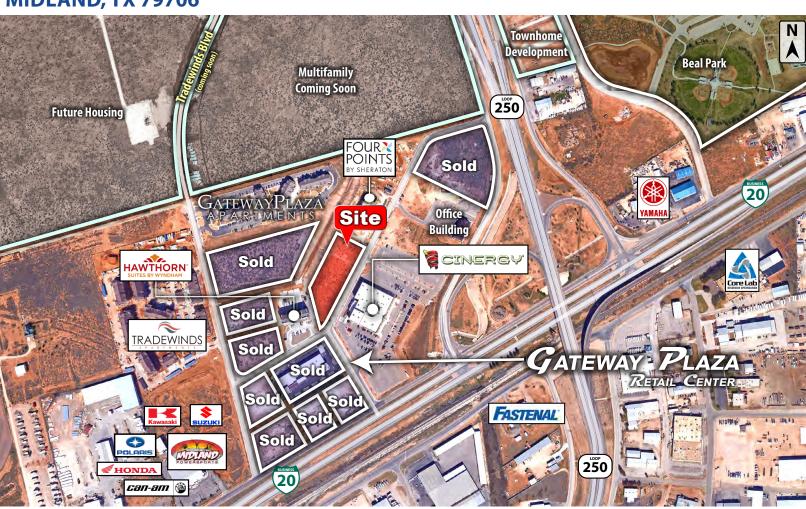

### **PROPERTY INFORMATION**

**LOCATION:** This tract sits just behind the Cinergy Cinema on Business I-20 and Loop 250 in Midland, TX. The intersection of these two

roads is one of the highest trafficked areas in Midland, TX.

**DESCRIPTION:** This PRIME HOTEL DEVELOPMENT LAND is in the Gateway Plaza which sits in the Tradewinds Blvd Corridor, a rapidly developing region in southwest Midland. Gateway Plaza's

current businesses include Cinergy Cinemas (an 11-plex premier cinema), Hawthorn Suites, Four Points by Sheraton, the Gateway Plaza Apartments, RIG-ID, Cafe Nitro and a two-

story office building.

SIZE: 2.3 Acres

**PRICE:** \$11.50 per Square Foot

MIDLAND, TX