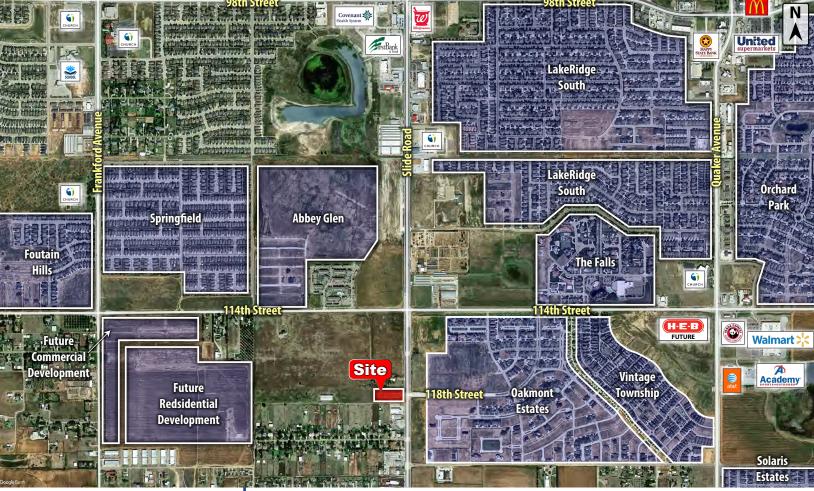

### **NEARBY TENANTS 1.5 MILES**

| D | RO | DE | RT) | / IN | FO | RM | ΔΤΙ | ΟN |
|---|----|----|-----|------|----|----|-----|----|
|   |    |    |     |      |    |    |     |    |

| Walmart 🔀           | 70)                        |
|---------------------|----------------------------|
| stripes for stor    | Walgreens.                 |
| rstBank<br>& Trust  | RBUCCS<br>COFFEL<br>COFFEL |
| United supermarkets | VS                         |
| CRCCanital Advisors | com                        |

| LOCATION:    | This property sits west of the 118th Street and Slide Road intersection in southwest Lubbock.                                                                                                                                                                                                           |
|--------------|---------------------------------------------------------------------------------------------------------------------------------------------------------------------------------------------------------------------------------------------------------------------------------------------------------|
| DESCRIPTION: | A large tract in growing southwest Lubbock.<br>Conveniently located in the Lubbock-Cooper School<br>District and only one mile west of a new Walmart. This<br>tract is only 7-minutes away from Loop 289, 9-minutes<br>away from I-27, and 1-minutes away from Lubbock's<br>future Outer-Loop, Loop 88. |
| FLOODZONE:   | Property is not in the floodplain.                                                                                                                                                                                                                                                                      |
| SIZE:        | 3 Acres                                                                                                                                                                                                                                                                                                 |
| SALES PRICE: | \$8.00 per Square Foot                                                                                                                                                                                                                                                                                  |