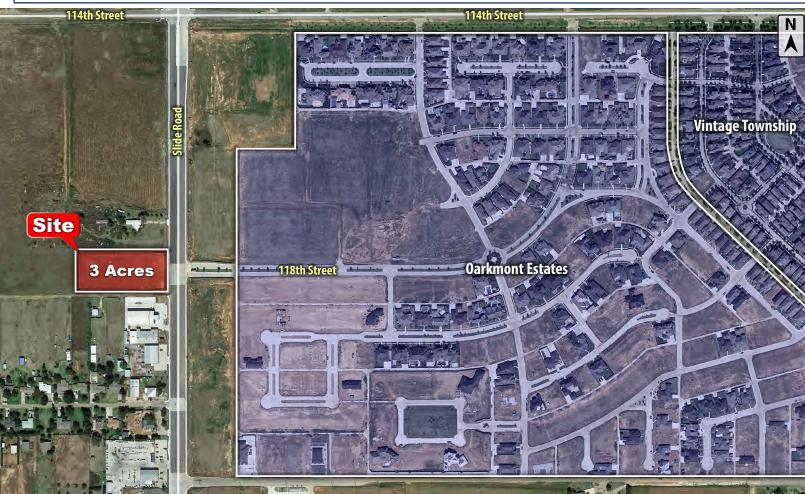

| LOCATION:    | This property sits west of the 118th Street and Slide Road intersection in southwest Lubbock.                                                                                                                                                                                                           |
|--------------|---------------------------------------------------------------------------------------------------------------------------------------------------------------------------------------------------------------------------------------------------------------------------------------------------------|
| DESCRIPTION: | A large tract in growing southwest Lubbock.<br>Conveniently located in the Lubbock-Cooper School<br>District and only one mile west of a new Walmart. This<br>tract is only 7-minutes away from Loop 289, 9-minutes<br>away from I-27, and 1-minutes away from Lubbock's<br>future Outer-Loop, Loop 88. |
| FLOODZONE:   | Property is not in the floodplain.                                                                                                                                                                                                                                                                      |
| SIZE:        | 3 Acres                                                                                                                                                                                                                                                                                                 |
| SALES PRICE: | \$8.00 per Square Foot                                                                                                                                                                                                                                                                                  |

#### **CITY MAP**