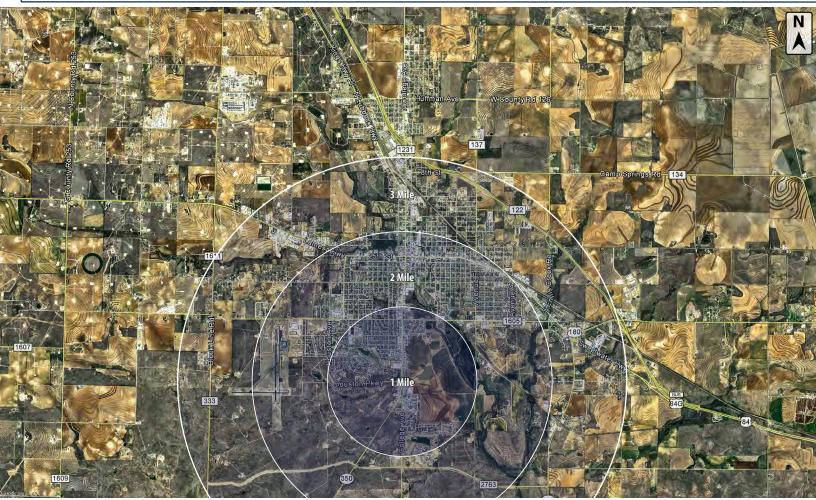

# **DEMOGRAPHICS**

| POPULATION                              | 1 MILES               | <b>5 MILES</b>   | <b>10 MILES</b>          |
|-----------------------------------------|-----------------------|------------------|--------------------------|
| TOTAL POPULATION                        | 1,810                 | 7,820            | 11,013                   |
| AVERAGE AGE                             | 27.3                  | 27.7             | 29.2                     |
| AVERAGE AGE (MALE)                      | 26.6                  | 27.3             | 28.4                     |
| AVERAGE AGE (FEMALE)                    | 28.8                  | 28.8             | 30.5                     |
|                                         |                       |                  |                          |
| HOUSEHOLDS & INCOME                     | 1 MILES               | 5 MILES          | 10 MILES                 |
| HOUSEHOLDS & INCOME<br>TOTAL HOUSEHOLDS | <b>1 MILES</b><br>787 | 5 MILES<br>3,298 | <b>10 MILES</b><br>4,407 |
|                                         |                       |                  |                          |
| TOTAL HOUSEHOLDS                        | 787                   | 3,298            | 4,407                    |