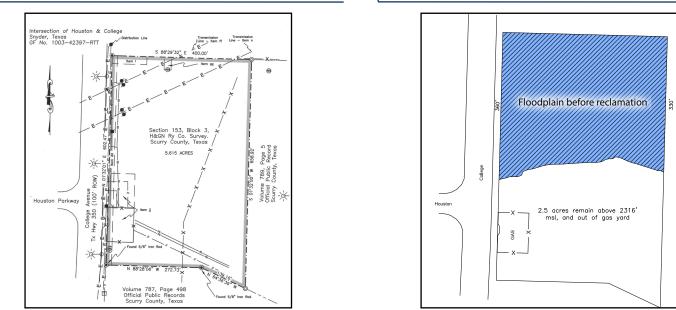

## **ADDITIONAL INFORMATION**

AREA

#### **SURVEY**

**FLOOD MAP** 

CBCCapitalAdvisors.com CBCWorldwide.com

Coldwell Banker Commercial CAPITAL ADVISORS 4924 S. Loop 289 Lubbock, TX 79414 806.793.0888

## **PROPERTY INFORMATION**

| LOCATION:    | Located on the east side of the College Avenue (HWY 350) and Houston Pkwy in Snyder, TX.                                                                                                                                                                                                                      |
|--------------|---------------------------------------------------------------------------------------------------------------------------------------------------------------------------------------------------------------------------------------------------------------------------------------------------------------|
| DESCRIPTION: | A large development tract in newly developing south<br>Snyder. Located 1/4 mile from the Cogdell Memorial<br>Hospital and 3/4 mile from Western Texas College.<br>Nearby retailers include, a brand new Walmart, Fairfield<br>Inn & Suites, First Bank & Trust, Aim Bank, Taco Bell,<br>Whataburger and more. |
| FLOODZONE:   | A portion of this property is in the floodplain.                                                                                                                                                                                                                                                              |
| SIZE:        | 5.61 Acres (2.5 usable acres)                                                                                                                                                                                                                                                                                 |
| SALES PRICE: | \$300,000                                                                                                                                                                                                                                                                                                     |
|              |                                                                                                                                                                                                                                                                                                               |