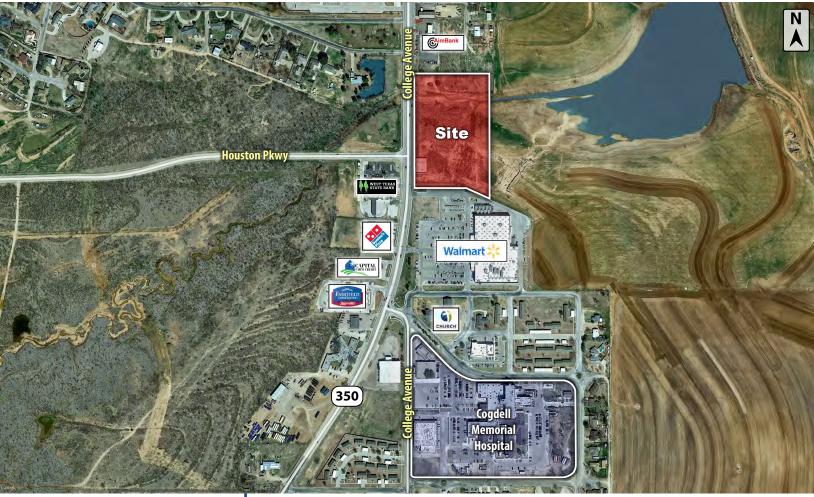

### **NEARBY TENANTS**

## **PROPERTY INFORMATION**

| LOCATION:    | Located on the east side of the College Avenue (HWY 350) and Houston Pkwy in Snyder, TX.                                                                                                                                                                                                                      |
|--------------|---------------------------------------------------------------------------------------------------------------------------------------------------------------------------------------------------------------------------------------------------------------------------------------------------------------|
| DESCRIPTION: | A large development tract in newly developing south<br>Snyder. Located 1/4 mile from the Cogdell Memorial<br>Hospital and 3/4 mile from Western Texas College.<br>Nearby retailers include, a brand new Walmart, Fairfield<br>Inn & Suites, First Bank & Trust, Aim Bank, Taco Bell,<br>Whataburger and more. |
| FLOODZONE:   | A portion of this property is in the floodplain.                                                                                                                                                                                                                                                              |
| SIZE:        | 5.61 Acres (2.5 usable acres)                                                                                                                                                                                                                                                                                 |
| SALES PRICE: | \$300,000                                                                                                                                                                                                                                                                                                     |
|              |                                                                                                                                                                                                                                                                                                               |