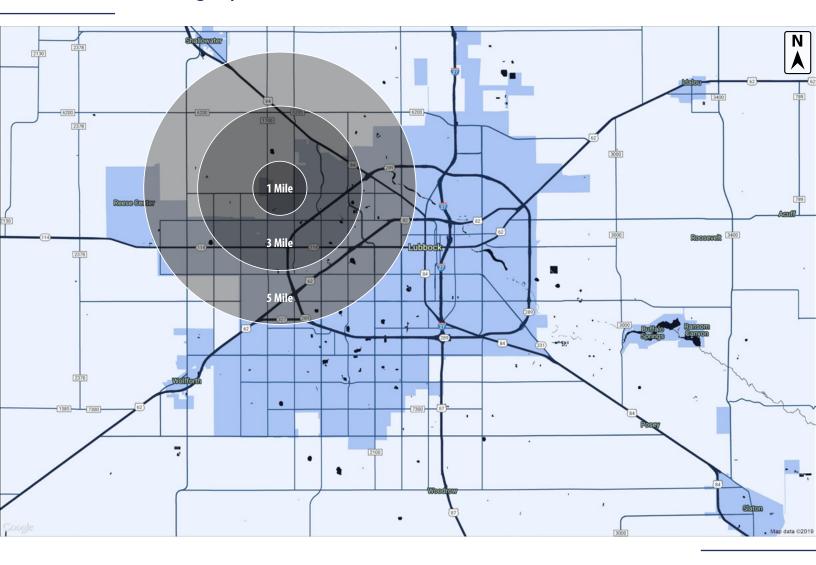

# Demographics

CBCWORLDWIDE.COM

Beau Tucker, CCIM 806.470.3944 BTucker@CBCWorldwide.com

| POPULATION                              | 1 MILE               | 3 MILES               | 5 MILES               |
|-----------------------------------------|----------------------|-----------------------|-----------------------|
| TOTAL POPULATION                        | 2,080                | 38,757                | 89,878                |
| MEDIAN AGE                              | 35.3                 | 27.9                  | 27.7                  |
| MEDIAN AGE (MALE)                       | 33.4                 | 26.1                  | 25.5                  |
| MEDIAN AGE (FEMALE)                     | 37.3                 | 27.5                  | 28.1                  |
|                                         |                      |                       |                       |
|                                         |                      |                       |                       |
| <b>HOUSEHOLDS &amp; INCOME</b>          | 1 MILE               | 3 MILES               | 5 MILES               |
| HOUSEHOLDS & INCOME TOTAL HOUSEHOLDS    | <b>1 MILE</b><br>847 | <b>3 MILES</b> 14,623 | <b>5 MILES</b> 33,120 |
|                                         |                      |                       |                       |
| TOTAL HOUSEHOLDS                        | 847                  | 14,623                | 33,120                |
| TOTAL HOUSEHOLDS<br># OF PERSONS PER HH | 847<br>2.4           | 14,623<br>2.5         | 33,120<br>2.4         |