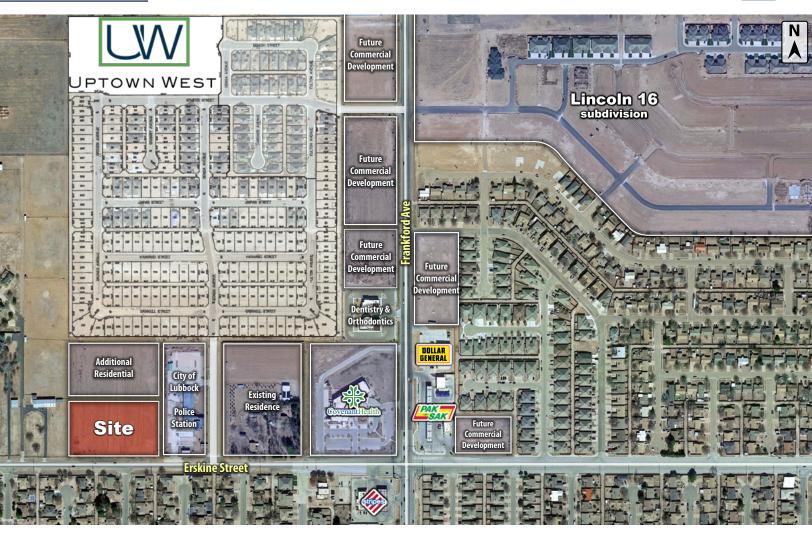

## LOCATION

This property is located west of Frankford Avenue on the north side of Erskine Street in Lubbock, TX.

# **DESCRIPTION**

Development land available in growing northwest Lubbock. This tract is placed in the middle of this developing area, with arterial road frontage and has great accessibility and visibility. Additional businesses within 1 1/2 mile include Walmart, United Supermarkets, Walgreens, CVS, First United Bank, Subway, Chick-fil-A, McDonald's, Taco Bell, Wendy's, Whataburger, Slim Chickens and more.

Property is not in the floodplain.

Zoning: "C-2A" Restricted Local Retail District