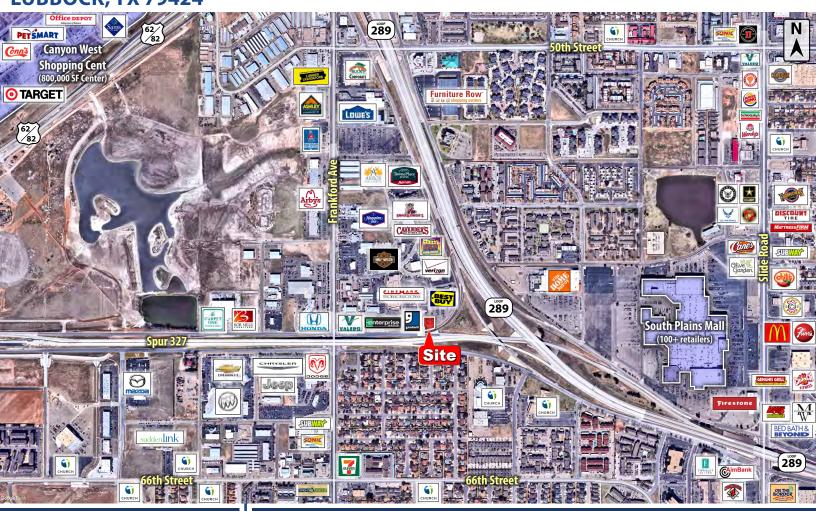

## **NEARBY TENANTS** 1.5 MILES

## **PROPERTY INFORMATION**

**LOCATION:** This property sits north of Spur 327 the west side of Frankford Avenue just outside of Loop 289.

**DESCRIPTION:** This perfectly positioned and long awaited commercial

tract is now available. Sitting on the north side of Spur 327 the main corridor between two highly trafficked areas with great access and visibility, this tract is primed

and ready to sell.

**FLOODZONE:** Property is not in the floodplain.