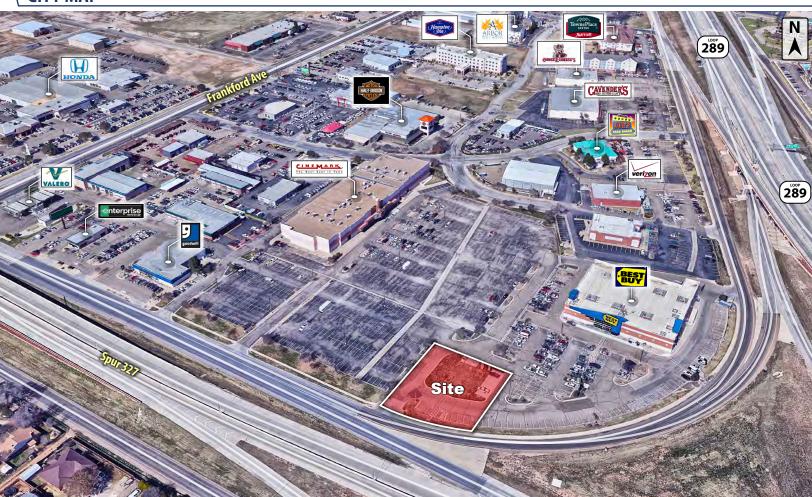

## LUBBOCK, TX

CAPITAL ADVISORS

**CITY MAP** 

## **PROPERTY INFORMATION**

**LOCATION:** This property sits north of Spur 327 the west side of Frankford Avenue just outside of Loop 289.

**DESCRIPTION:** This perfectly positioned and long awaited commercial

tract is now available. Sitting on the north side of Spur 327 the main corridor between two highly trafficked areas with great access and visibility, this tract is primed

and ready to sell.

**FLOODZONE:** Property is not in the floodplain.