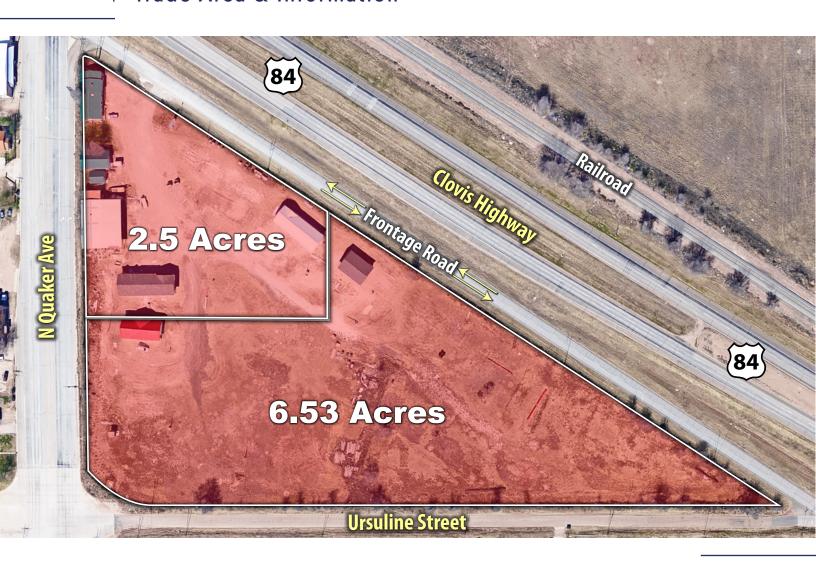

#### **DESCRIPTION**

This large triangular tract has 1,300 feet of frontage on HWY 84 (the Clovis Highway) and 700 feet of frontage on N Quaker Avenue. This property is 3.5 miles away from Texas Tech University, 2.5 miles away from University Medical Center and 2 miles away from the quickly developing North Slide Development. This development area includes Lubbock Heart Hospital, North Star Surgical Center, CVS, Alamo Drafthouse, a proposed Walmart Neighborhood Market, a proposed United Supermarket, student housing and many hotels.

#### **OPTIONS**

Tract A - 2.5 Acres - \$7.50 per Sq. Ft.

Tract B - 6.53 Acres - \$3.00 per Sq. Ft.

Entire Property - 9.03 Acres - \$4.00 per Sq. Ft.