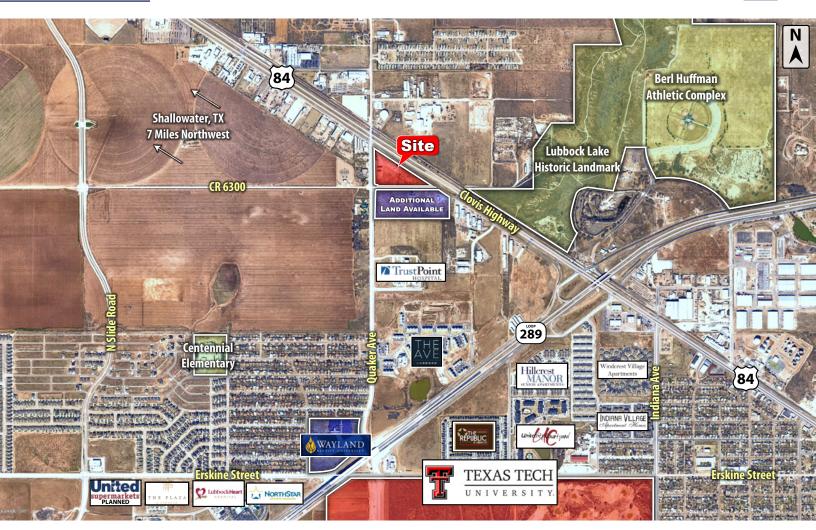

## **LOCATION**

Located at the southeast corner of Clovis Highway (HWY 84) and N Quaker Avenue.

#### **DESCRIPTION**

This large triangular tract has 1,300 feet of frontage on HWY 84 (the Clovis Highway) and 700 feet of frontage on N Quaker Avenue. This property is 3.5 miles away from Texas Tech University, 2.5 miles away from University Medical Center and 2 miles away from the quickly developing North Slide Development. This development area includes Lubbock Heart Hospital, North Star Surgical Center, CVS, Alamo Drafthouse, a proposed Walmart Neighborhood Market, a proposed United Supermarket, student housing and many hotels.