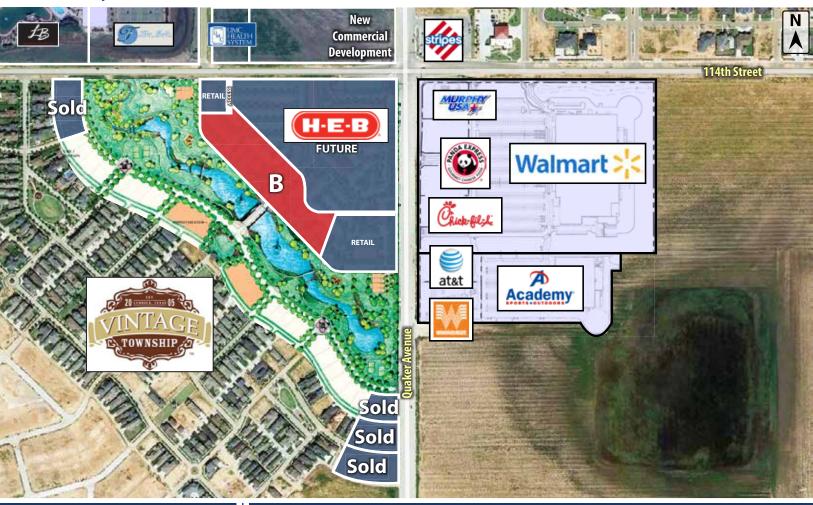

#### **NEARBY** (0.5 MILES)

#### LOCATION:

DESCRIPTION:

Located in south Lubbock at the southwest corner of 66th Street & Quaker Avenue.

This tract is in a well-established area of south Lubbock. A \$7.75 million 7-lane thoroughfare expansion has been completed on Quaker Avenue from 98th Street to FM 1585.

**PRICE & SIZE:** 

Tract B - 5.2 Acres - Call broker for pricing

CBCCapitalAdvisors.com CBCWorldwide.com

Coldwell Banker Commercial CAPITAL ADVISORS