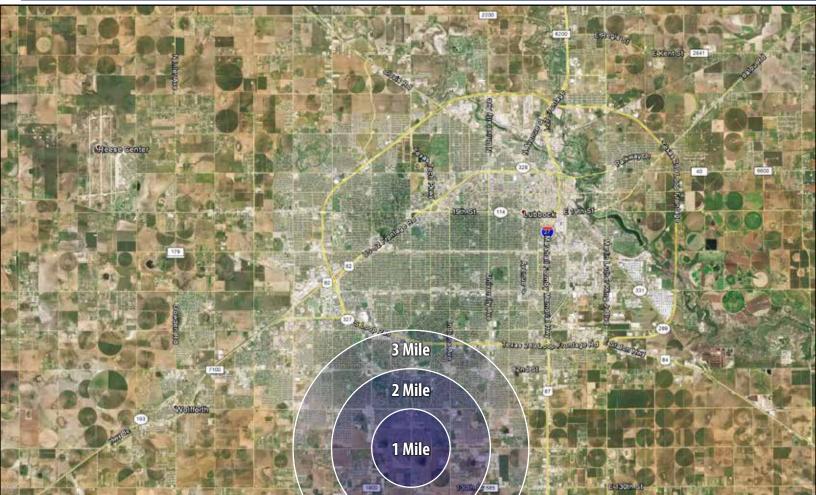

#### **FAR AERIAL**

# **DEMOGRAPHICS**

| POPULATION                              | 1 MILES              | 3 MILES          | <b>5 MILES</b>        |
|-----------------------------------------|----------------------|------------------|-----------------------|
| TOTAL POPULATION                        | 4,630                | 22,181           | 52,545                |
| MEDIAN AGE                              | 40.9                 | 40.0             | 39.0                  |
| MEDIAN AGE (MALE)                       | 40.4                 | 39.2             | 37.9                  |
| MEDIAN AGE (FEMALE)                     | 41.4                 | 40.8             | 40.0                  |
|                                         |                      |                  |                       |
|                                         |                      |                  |                       |
| HOUSEHOLDS & INCOME                     | 1 MILES              | 3 MILES          | 5 MILES               |
| HOUSEHOLDS & INCOME<br>TOTAL HOUSEHOLDS | <b>1 MILES</b> 1,783 | 3 MILES<br>8,919 | <b>5 MILES</b> 21,043 |
|                                         |                      |                  |                       |
| TOTAL HOUSEHOLDS                        | 1,783                | 8,919            | 21,043                |