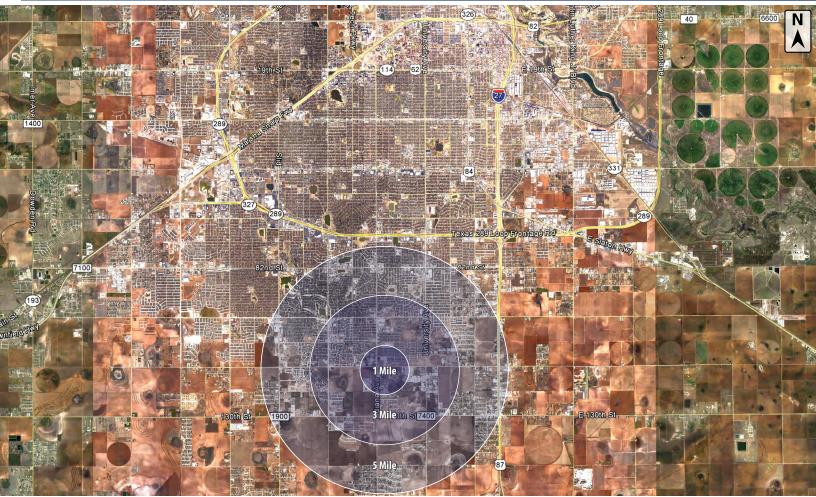

#### **FAR AERIAL**

# **DEMOGRAPHICS**

| POPULATION                              | 1 MILES        | 3 MILES               | <b>5 MILES</b>           |
|-----------------------------------------|----------------|-----------------------|--------------------------|
| TOTAL POPULATION                        | 2,245          | 38,608                | 116,243                  |
| MEDIAN AGE                              | 34.8           | 38.0                  | 35.9                     |
| MEDIAN AGE (MALE)                       | 30.7           | 37.0                  | 34.5                     |
| MEDIAN AGE (FEMALE)                     | 38.5           | 39.1                  | 37.2                     |
|                                         |                |                       |                          |
| HOUSEHOLDS & INCOME                     | 1 MILES        | 3 MILES               | 5 MILES                  |
| HOUSEHOLDS & INCOME<br>TOTAL HOUSEHOLDS | 1 MILES<br>923 | <b>3 MILES</b> 16,005 | <b>5 MILES</b><br>47,755 |
|                                         |                |                       |                          |
| TOTAL HOUSEHOLDS                        | 923            | 16,005                | 47,755                   |