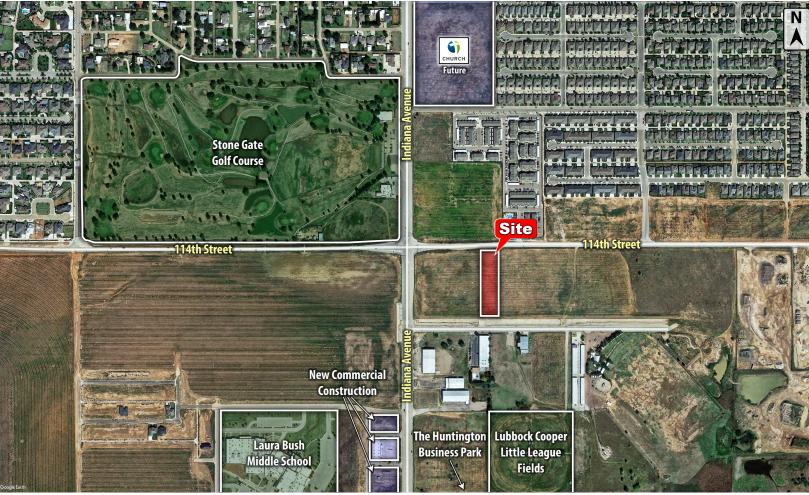

### **PROPERTY INFORMATION**

| Walmart 🔆 BIG                 |
|-------------------------------|
| <b>United</b><br>supermarkets |
| expect great things           |
|                               |

| LOCATION:    | This property is located at the southeast corner of 114th<br>Street and Indiana Avenue in Lubbock, TX.                                                                                                         |
|--------------|----------------------------------------------------------------------------------------------------------------------------------------------------------------------------------------------------------------|
| DESCRIPTION: | An ideal tract for retail or office development available<br>in growing south Lubbock. Businesses within 1-mile<br>include Walmart, United Supermarkets, Kohl's, The UPS<br>Store, First United Bank and more. |
| FLOODZONE:   | Property is not in the floodplain.                                                                                                                                                                             |
| SIZE:        | 1.74 Acres                                                                                                                                                                                                     |