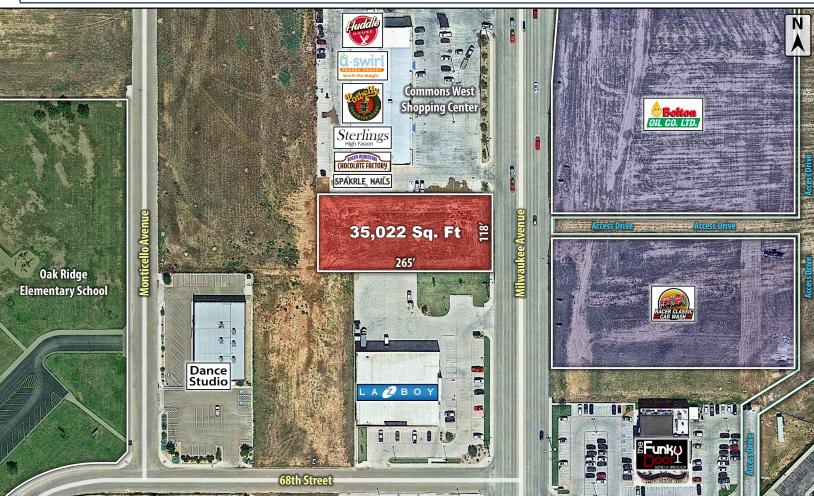

**FLOOD ZONE:** 

Properties are not in the floodplain.

SIZE:

35,022 Square Feet

**PRICE:** 

\$25.00 per Square Foot

#### **SITE PLAN**