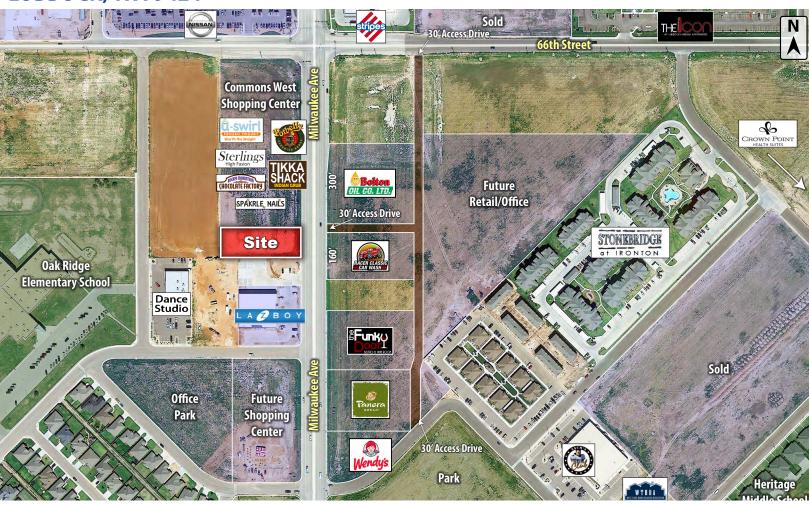

### **PROPERTY INFORMATION**

LOCATION:

Located in southwest Lubbock at the southwest of the corner of 66th Street & Milwaukee Avenue.

**DESCRIPTION:** 

This tract is in a well-established area of southwest Lubbock. Local tenants in the area include Nissan, Mazda, Arbor Inn & Suites, Holiday Inn (construction), Starbucks, The Funky Door, Potbelly, Rosa's Cafe, The Cotton Patch, Dunkin Donuts and many more.

**FLOOD ZONE:** 

Properties are not in the floodplain.

SIZE:

35,022 Square Feet

**PRICE:** 

\$25.00 per Square Foot