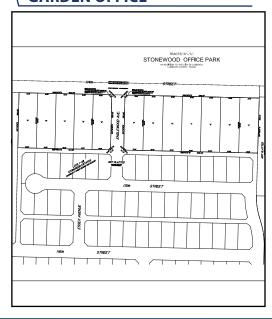

**SIZE & PRICE:** 

(TRACT SIZES ARE APPROXIMATE)

Garden Office Lots: 25,000 Square Feet at \$169,500 per lot

Tract A: 3.41 Acres at \$5.95 per Square Foot (SF)

Tract B: Sold

Tract C: 4.18 Acres at \$5.50 per SF (subdivided at \$5.00 per SF)

## **GARDEN OFFICE**