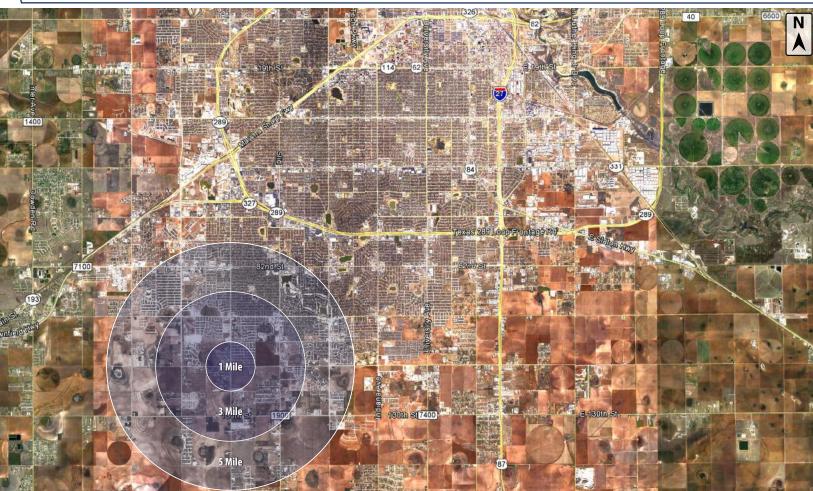

# **CITY MAP**

# **DEMOGRAPHICS**

| POPULATION                           | 1 MILE        | 3 MILES           | 5 MILES           |
|--------------------------------------|---------------|-------------------|-------------------|
| TOTAL POPULATION                     | 444           | 31,964            | 96,008            |
| AVERAGE AGE                          | 35.1          | 40.8              | 36.7              |
| AVERAGE AGE (MALE)                   | 35.5          | 38.9              | 35.7              |
| AVERAGE AGE (FEMALE)                 | 34.2          | 42.0              | 37.7              |
|                                      |               |                   |                   |
|                                      |               |                   |                   |
| HOUSEHOLDS & INCOME                  | 1 MILE        | 3 MILES           | 5 MILES           |
| HOUSEHOLDS & INCOME TOTAL HOUSEHOLDS | 1 MILE<br>155 | 3 MILES<br>13,235 | 5 MILES<br>39,928 |
|                                      |               |                   |                   |
| TOTAL HOUSEHOLDS                     | 155           | 13,235            | 39,928            |