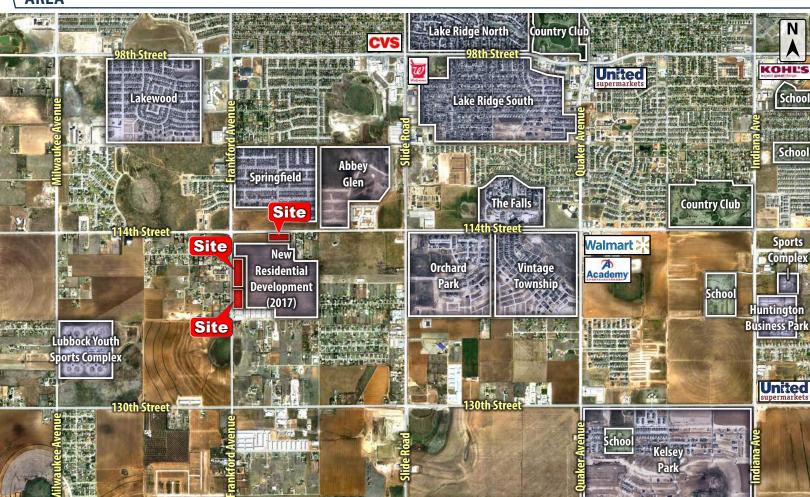

**DESCRIPTION:** 

These properties are located in the fast growing area of southwest Lubbock. Notable mentions within a 3.25-mile radius include three Walmarts, three United Supermarkets, Sprouts Farmers Market, Natural Grocers, Academy Sports, Cardinal's Sports Center, the South Plains Mall and 13,235 households.

# **CITY MAP**