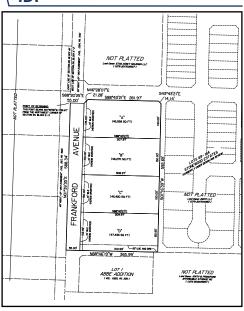

**SIZE & PRICE:** 

(TRACT SIZES ARE APPROXIMATE)

Garden Office Lots: 25,000 Square Feet at \$169,500 per lot

Tract A: 3.41 Acres at \$5.95 per Square Foot (SF)

Tract B: Sold

Tract C: 4.18 Acres at \$5.50 per SF (subdivided at \$5.00 per SF)