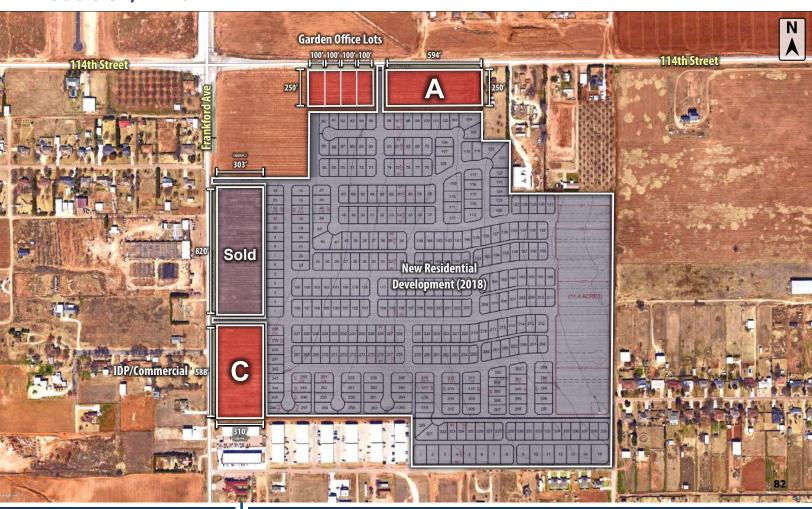

# **PROPERTY INFORMATION**

**LOCATION:** 

Properties are located southeast of the 114th Street & Frankford Avenue. The garden office lots are located east of the intersection on 114th Street. The commercial park and industrial park tracts are located south of the intersection on Frankford Avenue.

**DESCRIPTION:** 

These properties are located in the fast growing area of southwest Lubbock. Notable mentions within a 3.25-mile radius include three Walmarts, three United Supermarkets, Sprouts Farmers Market, Natural Grocers, Academy Sports, Cardinal's Sports Center, the South Plains Mall and 13,235 households.

**SIZE & PRICE:** 

(TRACT SIZES ARE APPROXIMATE)

Garden Office Lots: 25,000 Square Feet at \$169,500 per lot

Tract A: 3.41 Acres at \$5.95 per Square Foot (SF)

Tract B: Sold

Tract C: 4.18 Acres at \$5.50 per SF (subdivided at \$5.00 per SF)