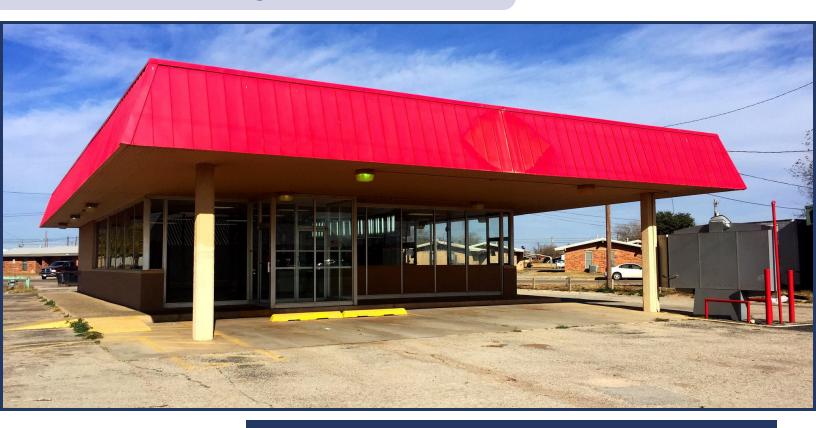

## PROPERTY INFORMATION

**Alex Eberhardt Investment Sales Specialist** 806.784.3258 Direct 806.577.3032 Cell AlexE@CBCWorldwide.com

The Net Leased Investment Group for Coldwell Banker Commercial is pleased to offer for sale the former Dairy Queen in Seagraves, TX. The subject property is a prime spot for a national, regional, or even a local restaurant owner/user. HVAC is central and property provides handicap access. **DESCRIPTION:** 

The subject property is located with frontage along Railroad Ave (US Hwy 62) in Seagraves, TX. Nearby tenants include Lowe's, Stripes, and Dollar General. **LOCATION:** 

Location provides quick access to all parts of the city.