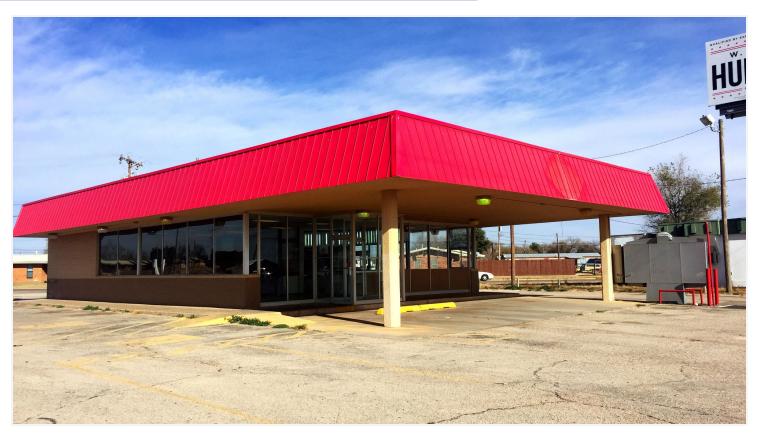

## PROPERTY INFORMATION

**Alex Eberhardt Investment Sales Specialist** 806.784.3258 Direct 806.577.3032 Cell AlexE@CBCWorldwide.com

The Net Leased Investment Group for Coldwell Banker Commercial is pleased to offer for sale the former Dairy Queen in Seagraves, TX. The subject property is a prime spot for a national, regional, or even a local restaurant owner/user. HVAC is central and property provides handicap access. **DESCRIPTION:** 

The subject property is located with frontage along Railroad Ave (US Hwy 62) in Seagraves, TX. Nearby tenants include Lowe's, Stripes, and Dollar General. **LOCATION:** 

Location provides quick access to all parts of the city.