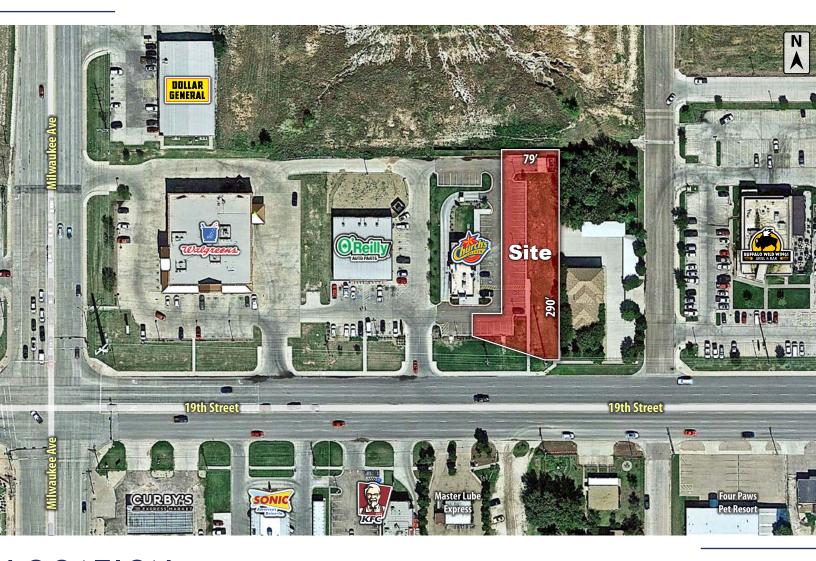

#### TRADE AREA & INFORMATION

## LOCATION

Located on the north side of 19th Street just west of Milwaukee Avenue in Lubbock, TX.

### **DESCRIPTION**

This is one of the last available tracts between Milwaukee Avenue & West Loop 289. With its great location and frontage visibility, this property is primed for development. The property is zoned for commercial use, it is currently undeveloped with all utilities to the site, and has the potential to be developed into a businesses, retail, restaurant, or office. 19th Street is also Highway 114 making it the preferred corridor out west of the city towards Levelland.