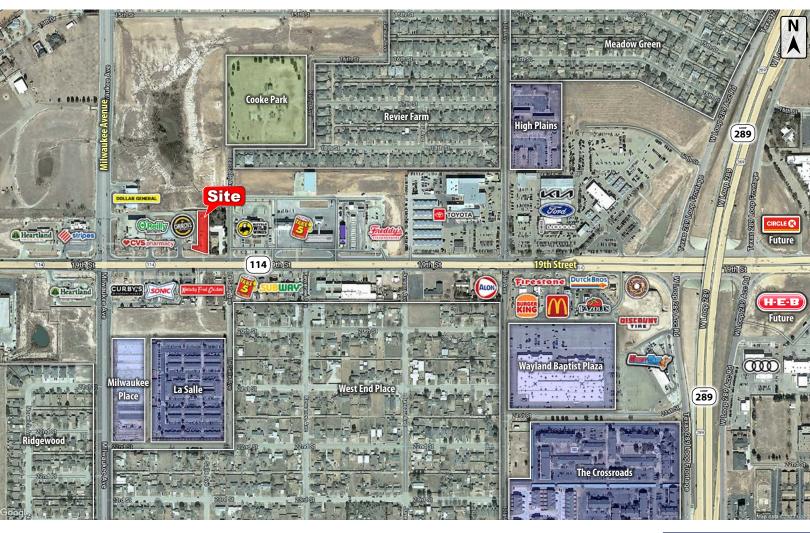

#### TRADE AREA & INFORMATION

## LOCATION

Located on the north side of 19th Street just west of Milwaukee Avenue in Lubbock, TX.

### **DESCRIPTION**

This is one of the last available tracts between Milwaukee Avenue & West Loop 289. With its great location and frontage visibility, this property is primed for development. The property is zoned for commercial use, it is currently undeveloped with all utilities to the site, and has the potential to be developed into a businesses, retail, restaurant, or office. 19th Street is also Highway 114 making it the preferred corridor out west of the city towards Levelland.