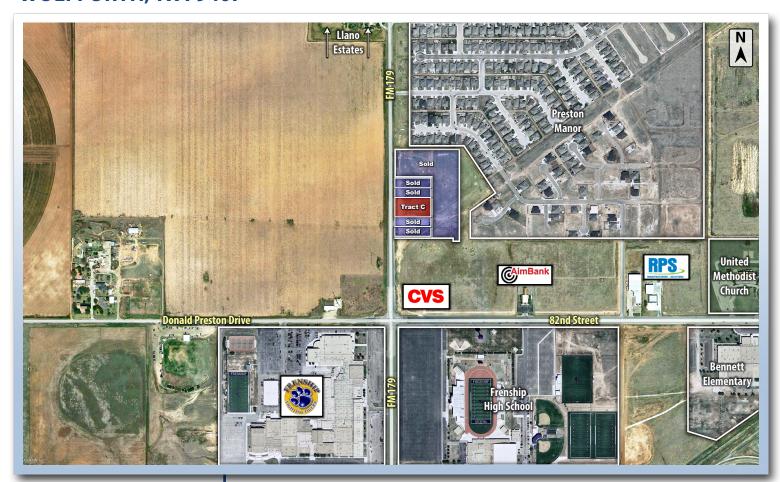

#### **PROPERTY INFORMATION**

**LOCATION:** 

A rectangular shaped tract of land in Wolfforth, TX with frontage on FM 179. This tract is just north of Donald Preston Drive (also 82nd Street) and is situated on the east side of FM 179.

**DESCRIPTION:** With 140' of frontage on FM 179 in the developing

area just north of Frenship High School. This tract of land is primed for retail, office or restaurant

development.

**FLOOD ZONE:** This property is not in the floodplain.

# **AERIAL**

**CAPITAL ADVISORS** 