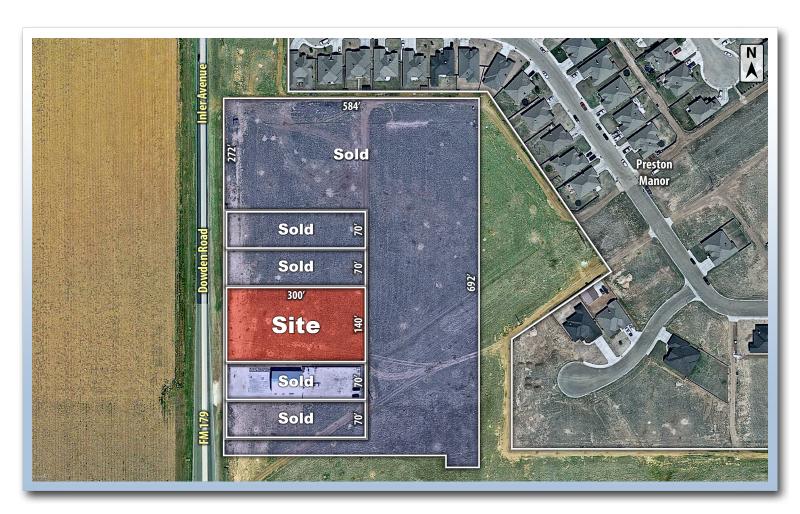

#### **PROPERTY INFORMATION**

**LOCATION:** 

A rectangular shaped tract of land in Wolfforth, TX with frontage on FM 179. This tract is just north of Donald Preston Drive (also 82nd Street) and is situated on the east side of FM 179.

**DESCRIPTION:** With 140' of frontage on FM 179 in the developing

area just north of Frenship High School. This tract of land is primed for retail, office or restaurant

development.

**FLOOD ZONE:** This property is not in the floodplain.

**ZONING:** Commercial

SIZE: 0.96 Acres

**SALES PRICE:** \$4.00 per square foot