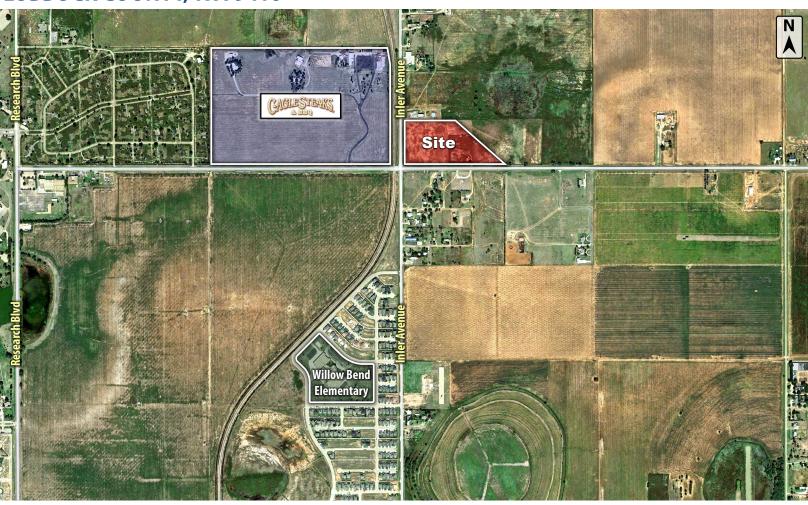

### **PROPERTY INFORMATION**

**LOCATION:** Conveniently located directly north of Wolfforth on Inler

Avenue (FM 179). This property is located east of Inler Avenue and is on the North side of 4th Street (CR 2255) in Lubbock

County, TX.

**DESCRIPTION:** Large tract of land located outside Lubbock's west city limits.

South Plains College at the Reese Technology Center & Airpark is 1-mile to the east and The Willow Bend Sudivision

and Elementary School are directly south 1/4-mile.

SIZE:

14 Acres

PRICE: \$65,000 per Acre