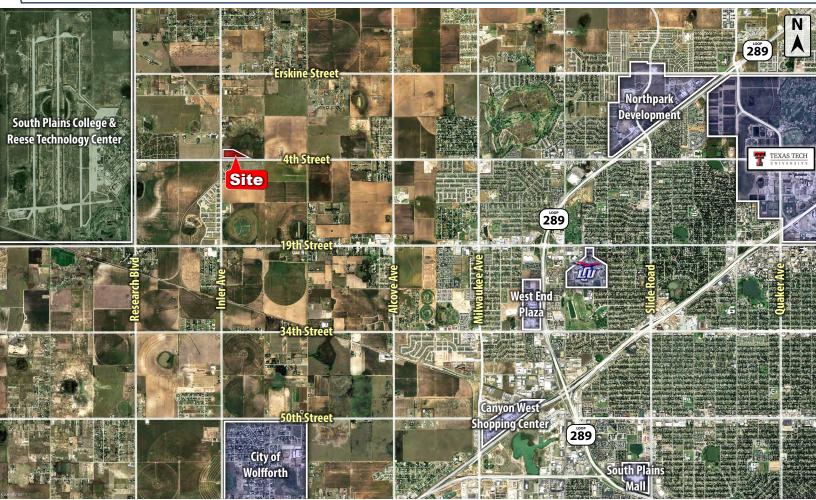

LAND

SALE

## COLDWELL BANKER COMMERCIAL

**CAPITAL ADVISORS** 

## NEC 4TH & INLER LUBBOCK COUNTY, TX 79416



#### **NEARBY TENANTS** (1 MILE)



Reese Technology Center



### **PROPERTY INFORMATION**

**LOCATION:** Conveniently located directly north of Wolfforth on Inler

Avenue (FM 179). This property is located east of Inler Avenue and is on the North side of 4th Street (CR 2255) in Lubbock

County, TX.

**DESCRIPTION:** Large tract of land located outside Lubbock's west city limits.

South Plains College at the Reese Technology Center & Airpark is 1-mile to the east and The Willow Bend Sudivision

and Elementary School are directly south 1/4-mile.

SIZE:

14 Acres

PRICE: \$65,000 per Acre



## LUBBOCK, TX



CAPITAL ADVISORS

#### **FAR AERIAL**



# **DEMOGRAPHICS**

| POPULATION                           | 1 MILES          | 3 MILES           | 5 MILES        |
|--------------------------------------|------------------|-------------------|----------------|
| TOTAL POPULATION                     | 3,687            | 45,790            | 127,258        |
| MEDIAN AGE                           | 36.2             | 38.3              | 35.3           |
| MEDIAN AGE (MALE)                    | 33.2             | 37.1              | 33.9           |
| MEDIAN AGE (FEMALE)                  | 39.4             | 39.6              | 36.6           |
|                                      |                  |                   |                |
|                                      |                  |                   |                |
|