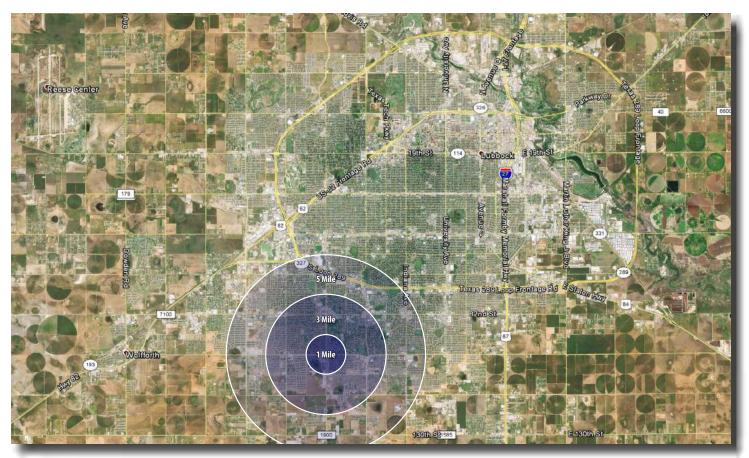

## **CITY MAP**

| POPULATION          | 1 MILE    | 3 MILES        | 5 MILES        |
|---------------------|-----------|----------------|----------------|
| TOTAL POPULATION    | 11,003    | 69,453         | 146,862        |
| FAMILIES            | 3,286     | 19,289         | 37,956         |
| MEDIAN AGE          | 42.3      | 37.3           | 43             |
| OWNER/RENTER RATIO  | 5.49      | 2.01           | 1.52           |
|                     |           |                |                |
| HOUSEHOLDS & INCOME | 1 MILE    | 3 MILES        | 5 MILES        |
| TOTAL HOUSEHOLDS    | 4,373     | 29,007         | 59,067         |
| # OF PERSONS PER HH | 2.5       | 2.4            | 2.5            |
| AVERAGE HH INCOME   | \$111,641 | \$87,682       | \$71,652       |
| AVERAGE HOUSE VALUE | \$217,247 | \$179,835 est. | \$144,567 est. |