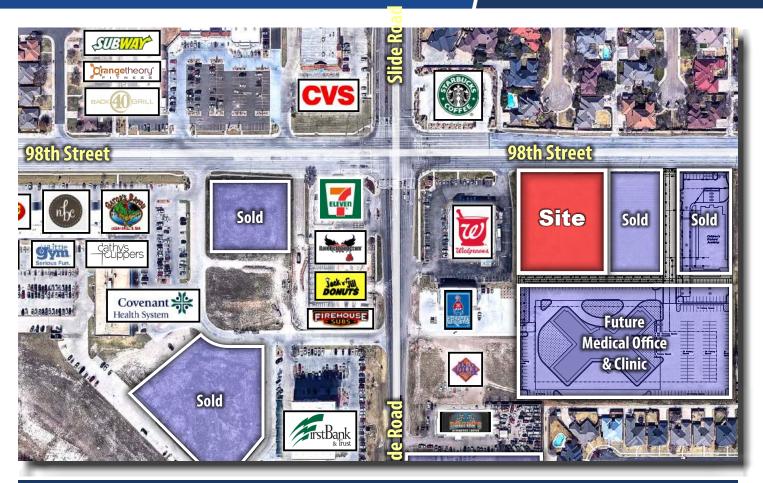

## **SITE AND NEARBY BUSINESSES**

#### PROPERTY INFORMATION

LOCATION: Property is located just east of the south east corner of the 98th Street and Slide Road

intersection in Lubbock, TX.

**DESCRIPTION:** 7.96 acres of PRIME development land in the heart of Southwest Lubbock along 98th

Street. This development land is just across Slide Road from the 4-story First Bank and Trust office complex and the Covenant Health System's 3-story urgent health care building. A CVS and Walgreens anchor this intersection. It is also approximately one mile from a new Super Walmart and Academy Sports Center. The city of Lubbock recently completed a 7-lane widening of Slide Road south of 98th Street. In addition to the retail development in the area, there are now 4,373 homes surrounding the commercial tracts in addition to the 29,007 existing houses within a 3-mile radius. A new Middle School and a new Elementary School have recently been completed. Tracts included in this offering are

suitable for retail, restaurant, and office development.

**FLOODZONE:** Property is not the floodplain.

**SIZE:** 1.4 (+/-) Acres

PRICE: Build-to-suit or \$18.50 per SF

<sup>\*</sup> Stated sizes are preliminary and can change based off of purchaser's needs.