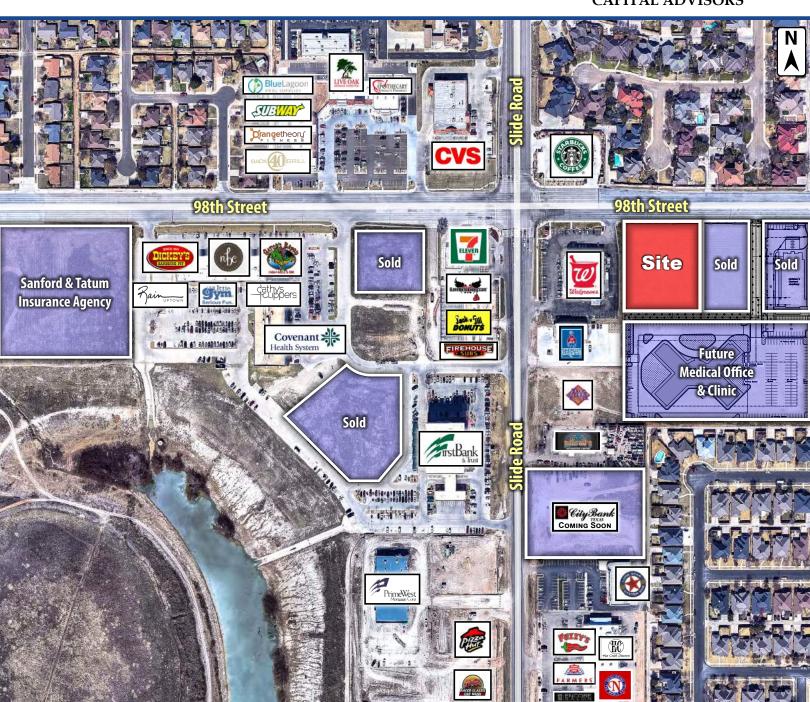

## **SITE AND NEARBY BUSINESSES**

#### PROPERTY INFORMATION

LOCATION: Property is located just east of the south east corner of the 98th Street and Slide Road

intersection in Lubbock, TX.

**DESCRIPTION:** 7.96 acres of PRIME development land in the heart of Southwest Lubbock along 98th

Street. This development land is just across Slide Road from the 4-story First Bank and Trust office complex and the Covenant Health System's 3-story urgent health care building. A CVS and Walgreens anchor this intersection. It is also approximately one mile from a new Super Walmart and Academy Sports Center. The city of Lubbock recently completed a 7-lane widening of Slide Road south of 98th Street. In addition to the retail development in the area, there are now 4,373 homes surrounding the commercial tracts in addition to the 29,007 existing houses within a 3-mile radius. A new Middle School and a new Elementary School have recently been completed. Tracts included in this offering are

suitable for retail, restaurant, and office development.

**FLOODZONE:** Property is not the floodplain.

**SIZE:** 1.4 (+/-) Acres

PRICE: Build-to-suit or \$18.50 per SF

<sup>\*</sup> Stated sizes are preliminary and can change based off of purchaser's needs.