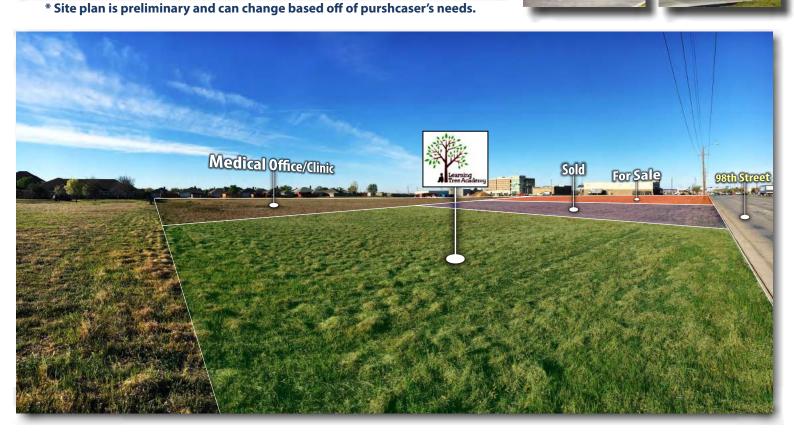

#### PROPERTY INFORMATION

LOCATION: Property is located just east of the south east corner of the 98th Street and Slide Road

intersection in Lubbock, TX.

**DESCRIPTION:** 7.96 acres of PRIME development land in the heart of Southwest Lubbock along 98th

Street. This development land is just across Slide Road from the 4-story First Bank and Trust office complex and the Covenant Health System's 3-story urgent health care building. A CVS and Walgreens anchor this intersection. It is also approximately one mile from a new Super Walmart and Academy Sports Center. The city of Lubbock recently completed a 7-lane widening of Slide Road south of 98th Street. In addition to the retail development in the area, there are now 4,373 homes surrounding the commercial tracts in addition to the 29,007 existing houses within a 3-mile radius. A new Middle School and a new Elementary School have recently been completed. Tracts included in this offering are

suitable for retail, restaurant, and office development.

**FLOODZONE:** Property is not the floodplain.

**SIZE:** 1.4 (+/-) Acres

PRICE: Build-to-suit or \$18.50 per SF

<sup>\*</sup> Stated sizes are preliminary and can change based off of purchaser's needs.