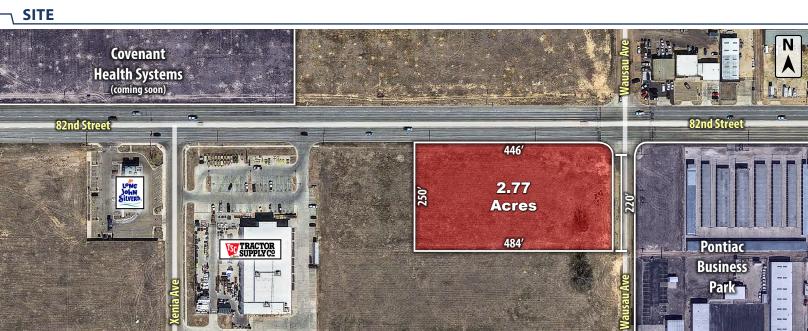

#### **PROPERTY INFORMATION**

| OCATION:    | This property sits on the southwest corner of 82nd<br>Street and Wausau Avenue just east of the Wolfforth city<br>limits.                                                                                                                                                        |
|-------------|----------------------------------------------------------------------------------------------------------------------------------------------------------------------------------------------------------------------------------------------------------------------------------|
| ESCRIPTION: | A large development tract in growing southwest<br>Lubbock. In the perfect location for retail, restaurant,<br>or office development. Frenship High School and the<br>Preston Manor subdivision sit 1.5 miles to the west and<br>the Milwaukee Corridor is 1.5 miles to the east. |
| OODZONE:    | Property is not in the floodplain.                                                                                                                                                                                                                                               |
| ZE:         | 2.77 Acres                                                                                                                                                                                                                                                                       |
| ALES PRICE: | \$11.95 per square foot                                                                                                                                                                                                                                                          |