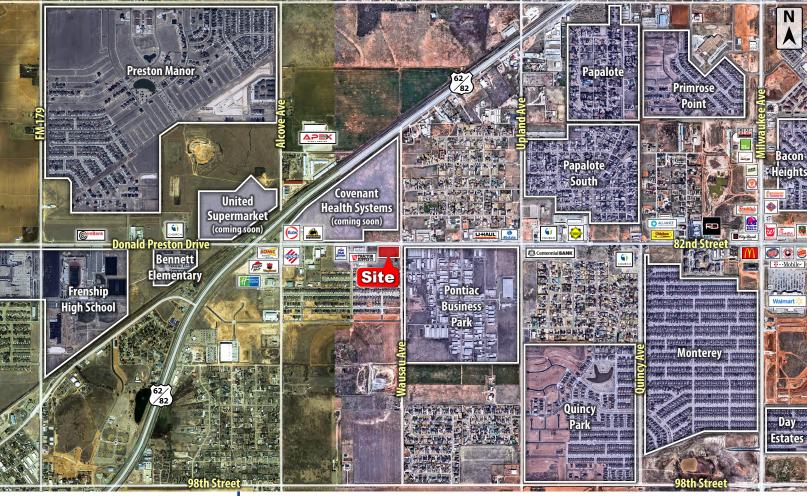

#### **PROPERTY INFORMATION**

| OCATION:    | This property sits on the southwest corner of 82nd<br>Street and Wausau Avenue just east of the Wolfforth city<br>limits.                                                                                                                                                        |
|-------------|----------------------------------------------------------------------------------------------------------------------------------------------------------------------------------------------------------------------------------------------------------------------------------|
| ESCRIPTION: | A large development tract in growing southwest<br>Lubbock. In the perfect location for retail, restaurant,<br>or office development. Frenship High School and the<br>Preston Manor subdivision sit 1.5 miles to the west and<br>the Milwaukee Corridor is 1.5 miles to the east. |
| OODZONE:    | Property is not in the floodplain.                                                                                                                                                                                                                                               |
| ZE:         | 2.77 Acres                                                                                                                                                                                                                                                                       |
| ALES PRICE: | \$11.95 per square foot                                                                                                                                                                                                                                                          |

#### **NEARBY TENANTS**

| Holiday Inn<br>Express WILD<br>WILD | LOC   |
|-------------------------------------|-------|
| SONIC WingStreet                    | DES   |
|                                     | FLO   |
| Stripes pizza ALON                  | SIZ   |
|                                     | C A I |