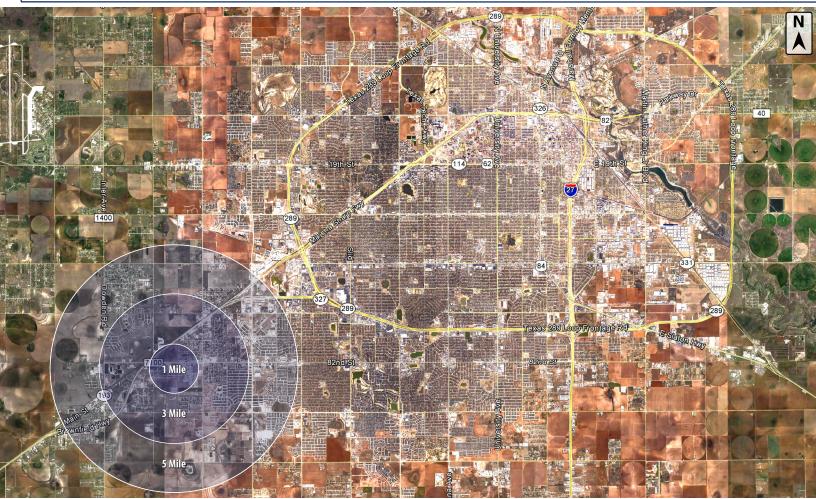

#### **CITY MAP**

# **DEMOGRAPHICS**

| POPULATION                              | 1 MILE                 | 3 MILES                                 | <b>5 MILES</b>           |
|-----------------------------------------|------------------------|-----------------------------------------|--------------------------|
| TOTAL POPULATION                        | 3,888                  | 54,515                                  | 125,262                  |
| MEDIAN AGE                              | 43.4                   | 33.6                                    | 34.3                     |
| MEDIAN AGE (MALE)                       | 34.2                   | 32.9                                    | 33.2                     |
| MEDIAN AGE (FEMALE)                     | 35.0                   | 34.5                                    | 35.7                     |
|                                         |                        |                                         |                          |
|                                         |                        |                                         |                          |
| HOUSEHOLDS & INCOME                     | 1 MILE                 | 3 MILES                                 | 5 MILES                  |
| HOUSEHOLDS & INCOME<br>TOTAL HOUSEHOLDS | <b>1 MILE</b><br>1,709 | <b>3 MILES</b> 22,703                   | <b>5 MILES</b><br>51,874 |
|                                         |                        | • • • • • • • • • • • • • • • • • • • • |                          |
| TOTAL HOUSEHOLDS                        | 1,709                  | 22,703                                  | 51,874                   |