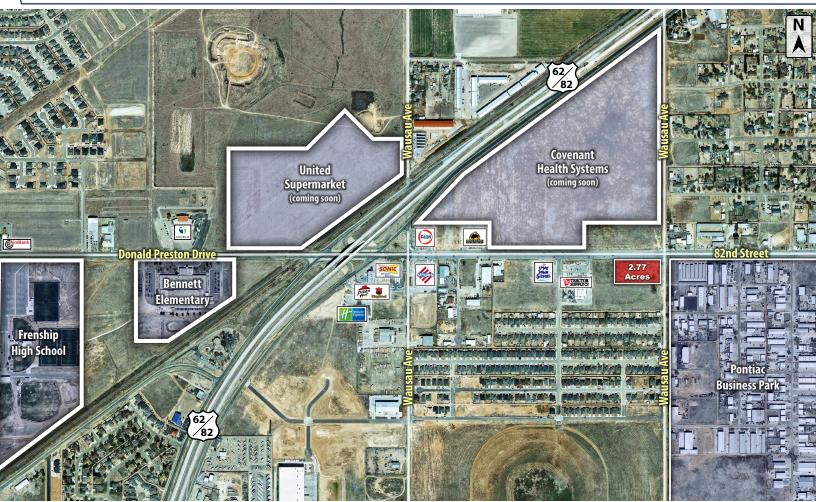

#### **PROPERTY INFORMATION**

| OCATION:    | This property sits on the southwest corner of 82nd<br>Street and Wausau Avenue just east of the Wolfforth city<br>limits.                                                                                                                                                        |
|-------------|----------------------------------------------------------------------------------------------------------------------------------------------------------------------------------------------------------------------------------------------------------------------------------|
| ESCRIPTION: | A large development tract in growing southwest<br>Lubbock. In the perfect location for retail, restaurant,<br>or office development. Frenship High School and the<br>Preston Manor subdivision sit 1.5 miles to the west and<br>the Milwaukee Corridor is 1.5 miles to the east. |
| OODZONE:    | Property is not in the floodplain.                                                                                                                                                                                                                                               |
| ZE:         | 2.77 Acres                                                                                                                                                                                                                                                                       |
| ALES PRICE: | \$11.95 per square foot                                                                                                                                                                                                                                                          |