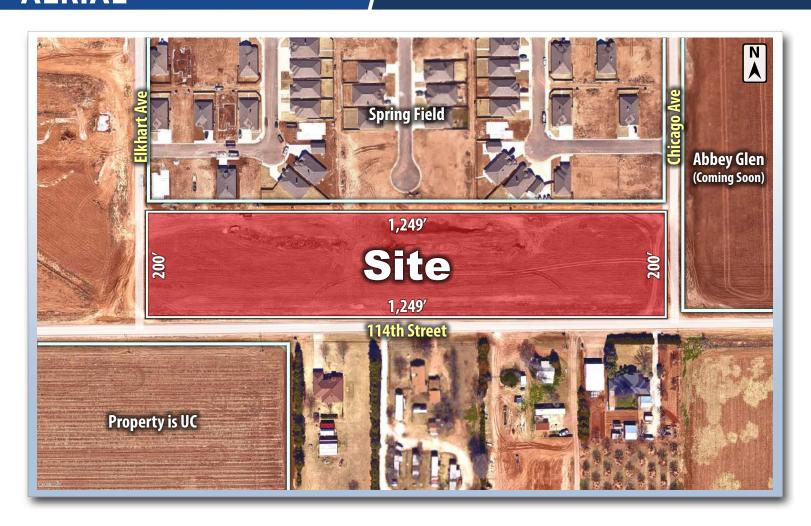

#### **PROPERTY INFORMATION**

Located at the northwest corner of Chicago Avenue and 114th Street. **LOCATION:** 

This large tract has 816 feet of frontage on 114th Street and is strategically situated between two of the fastest growing areas in Lubbock. The Milwaukee Corridor is 2.5 miles west and the Vintage Township Development is 1.5 miles east. **DESCRIPTION:** 

**ZONING:** Garden Office

**FLOOD ZONE:** Property is not in a flood zone.

SIZE: 6 Acres

**SALES PRICE:** \$4.50 per sq. ft.

**ADDITIONAL:** Can be subdivided

**CAPITAL ADVISORS** 