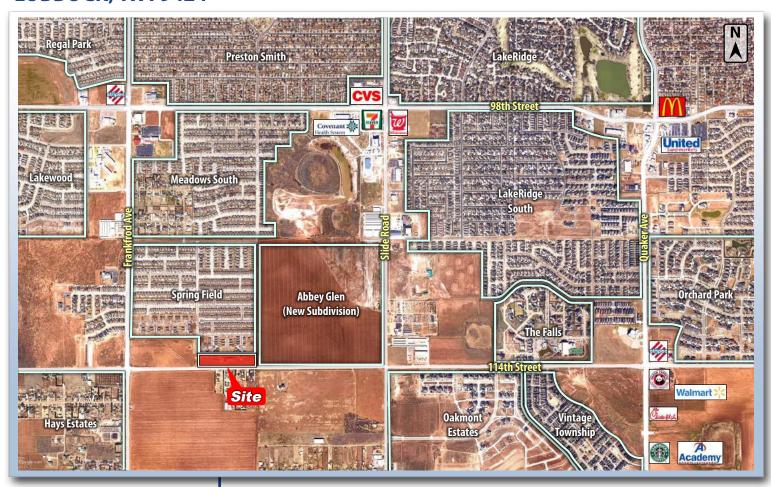

#### **PROPERTY INFORMATION**

Located at the northwest corner of Chicago Avenue and 114th Street. **LOCATION:** 

This large tract has 816 feet of frontage on 114th Street and is strategically situated between two of the fastest growing areas in Lubbock. The Milwaukee Corridor is 2.5 miles west and the Vintage Township Development is 1.5 miles east. **DESCRIPTION:** 

**ZONING:** Garden Office

**FLOOD ZONE:** Property is not in a flood zone.

SIZE: 6 Acres

**SALES PRICE:** \$4.50 per sq. ft.

**ADDITIONAL:** Can be subdivided

**CAPITAL ADVISORS** 