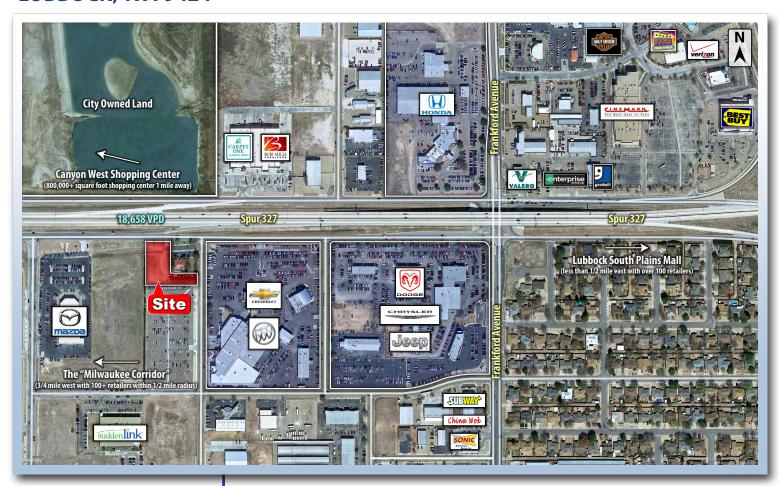

### **PROPERTY INFORMATION**

**LOCATION:** Located on the south side of the access road of

Spur 327.

**DESCRIPTION:** This tract is currently the only available land for

sale the fronts Spur 327 in between Milwaukee

Avenue and Frankford Avenue.

**TRAFFIC COUNT:** 18,658 vehicles per day.

**ZONING:** Commercial

**SIZE:** 41,472 sq. ft. approx. (0.95 Acres)

**SALES PRICE:** \$295,000

**AERIAL** 

CAPITAL ADVISORS