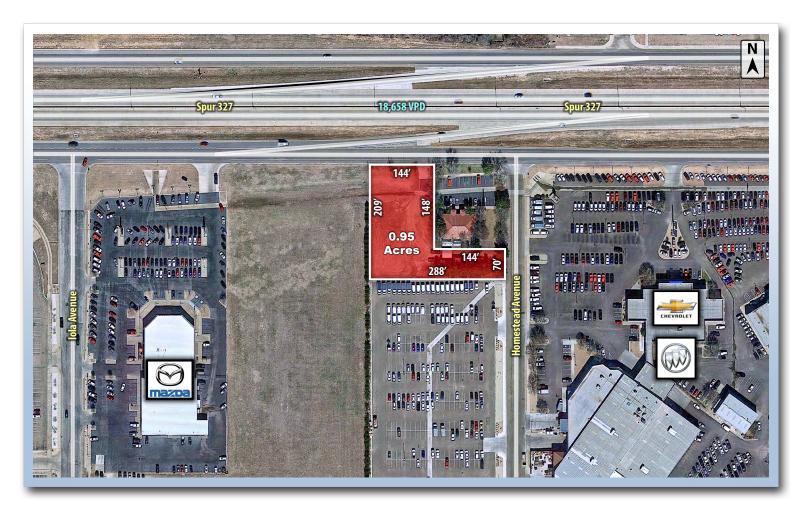

Avenue and Frankford Avenue.

**TRAFFIC COUNT:** 18,658 vehicles per day.

**ZONING:** Commercial

**SIZE:** 41,472 sq. ft. approx. (0.95 Acres)

**SALES PRICE:** \$295,000

**AERIAL** 

CAPITAL ADVISORS