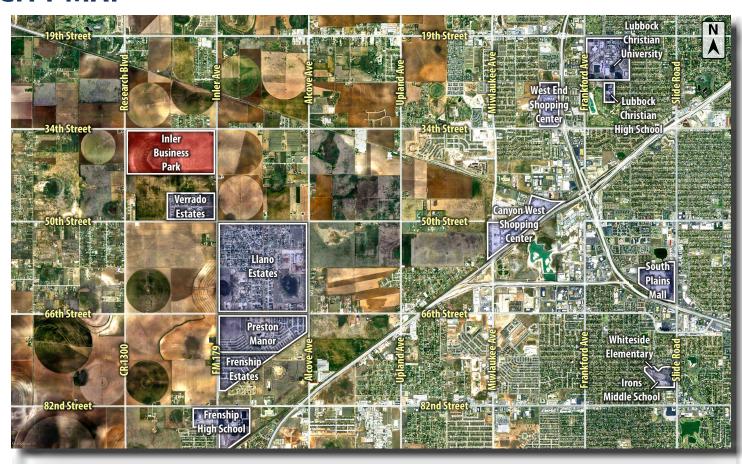

|                   |                                     |                         |  |

## **PROPERTY INFORMATION**

**LOCATION:** 

Conveniently located just north of Wolfforth on FM 179 & Inler Ave, the Inler Business Park sits on the west side of the road. Property sits just 2.5 miles north of the Frenship High School located at 82nd Street & FM 179 in Wolfforth.

**DESCRIPTION:** 

Industrial Development Lots Available For Sale within the Inler Business Park, Lubbock's newest Industrial Park development with Phase 1 under construction right now. Property is located on FM 179 (Inler Ave) on the west side of the road. Lot sizes range from 1.55 acres to 2.08 acres in size. Multiple lots in Phase 1 have already sold.

# **MAPS & CONTACT INFO**

## **CITY MAP**



## Mini-Map and Location





Beau Tucker, CCIM The Land Man 806.784.3298 direct 806.470.3944 cell BTucker@CBCWorldwide.com

For Additional **Information Contact:** 



Jef Conn, CCIM **Industrial Specialist** 806.784.3216 direct 806.787-4779 cell JConn@CBCWorldwide.com