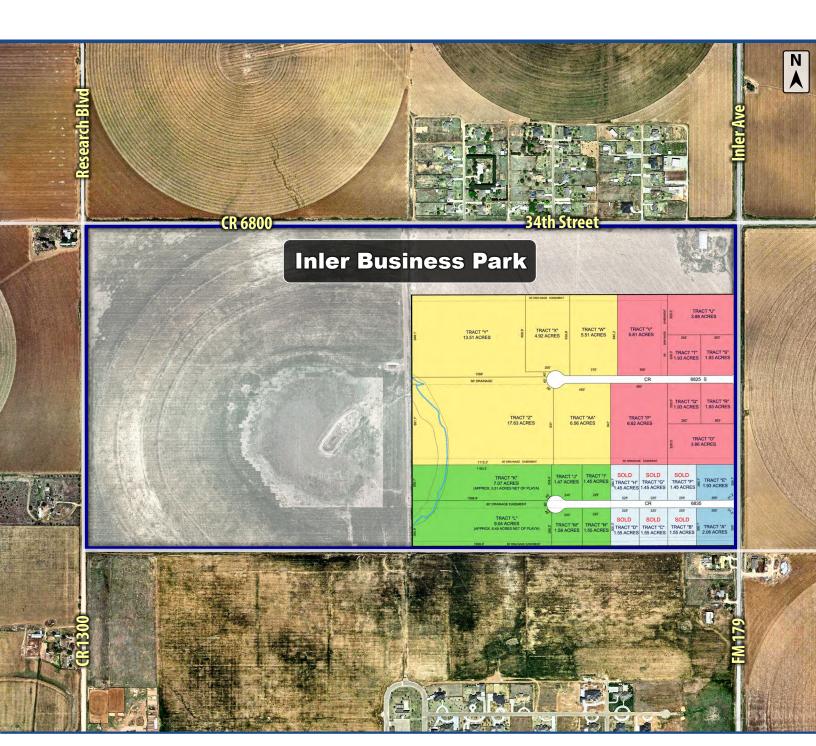

## INDIVIDUAL TRACT SIZE AND PRICE BREAKDOWN

TRACT A:

Size: 2.06 Acres Price: \$123,600

TRACT B:

Sold

TRACT C:

Sold

**TRACT D:** 

Sold

TRACT E:

Size 1.93 Acres Price: \$115,800

TRACT F:

Sold

**TRACT G:** 

Sold

TRACT H:

Sold

TRACT I:

Size: 1.45 Acres Price: \$58,000

TRACT J:

Size: 1.47 Acres Price: \$58,800 TRACT K:

Size: 5.51 Acres Price: \$247,950

TRACT L:

Size: 8.49 Acres Price: \$361,600

TRACT M:

Size: 1.58 Acres Price: \$63,200

**TRACT N:** 

Size: 1.55 Acres Price: \$77,500

**TRACT 0:** 

Size: 3.86 Acres Price: \$308,800

TRACT P:

Size: 6.62 Acres Price: \$264,800

TRACT O:

Size: 1.93 Acres Price: \$154,400

**TRACT R:** 

Size: 1.93 Acres Price: \$154,400

TRACT S:

Size: 1.93 Acres Price: \$154,400

TRACT T:

Size: 1.93 Acres Price: \$154,400 **TRACT U:** 

Size: 3.86 Acres Price: \$308,800

TRACT V:

Size: 5.81 Acres Price: \$232,400

**TRACT W:** 

Size: 5.51 Acres Price: \$220,400

TRACT X:

Size: 4.92 Acres Price: \$196,800

**TRACT Y:** 

Size: 13.51 Acres Price: \$540,400

TRACT Z:

Size: 17.63 Acres Price: \$705,200

**TRACT AA:** 

Size: 6.56 Acres Price: \$308,800

|                                                                                                                                                                                                                                                                                                                                                                                                                                                                                                                                                                                                                                                                                                                                                                                                                                                                                                                                                                                                                                                                                                                                                                                                                                                                                                                                                                                                                                                                                                                                                                                                                                                                                                                                                                                                                                                                                                                                                                                                                                                                                                                                |                                                          | 50' DRA NAGE E | ASEMENT               |                        |                              |                   |                                     |                         |  |
|--------------------------------------------------------------------------------------------------------------------------------------------------------------------------------------------------------------------------------------------------------------------------------------------------------------------------------------------------------------------------------------------------------------------------------------------------------------------------------------------------------------------------------------------------------------------------------------------------------------------------------------------------------------------------------------------------------------------------------------------------------------------------------------------------------------------------------------------------------------------------------------------------------------------------------------------------------------------------------------------------------------------------------------------------------------------------------------------------------------------------------------------------------------------------------------------------------------------------------------------------------------------------------------------------------------------------------------------------------------------------------------------------------------------------------------------------------------------------------------------------------------------------------------------------------------------------------------------------------------------------------------------------------------------------------------------------------------------------------------------------------------------------------------------------------------------------------------------------------------------------------------------------------------------------------------------------------------------------------------------------------------------------------------------------------------------------------------------------------------------------------|----------------------------------------------------------|----------------|-----------------------|------------------------|------------------------------|-------------------|-------------------------------------|-------------------------|--|
|                                                                                                                                                                                                                                                                                                                                                                                                                                                                                                                                                                                                                                                                                                                                                                                                                                                                                                                                                                                                                                                                                                                                                                                                                                                                                                                                                                                                                                                                                                                                                                                                                                                                                                                                                                                                                                                                                                                                                                                                                                                                                                                                | TRACT "Y" ⇔                                              | TRACT          | ***                   | TRACT "W"              | N TRA                        | CT "V"            | TRACT "U" 3.86 ACRES                |                         |  |
| 648.1                                                                                                                                                                                                                                                                                                                                                                                                                                                                                                                                                                                                                                                                                                                                                                                                                                                                                                                                                                                                                                                                                                                                                                                                                                                                                                                                                                                                                                                                                                                                                                                                                                                                                                                                                                                                                                                                                                                                                                                                                                                                                                                          | TRACT "Y" 89                                             | 4.92 AC        | RES 8                 | 5.51 ACRES             | 5.81                         | ACRES BY YES      | 262'                                | 263'                    |  |
|                                                                                                                                                                                                                                                                                                                                                                                                                                                                                                                                                                                                                                                                                                                                                                                                                                                                                                                                                                                                                                                                                                                                                                                                                                                                                                                                                                                                                                                                                                                                                                                                                                                                                                                                                                                                                                                                                                                                                                                                                                                                                                                                |                                                          |                |                       |                        |                              | \$                | TRACT "T"                           | TRACT "S"<br>1.93 ACRES |  |
|                                                                                                                                                                                                                                                                                                                                                                                                                                                                                                                                                                                                                                                                                                                                                                                                                                                                                                                                                                                                                                                                                                                                                                                                                                                                                                                                                                                                                                                                                                                                                                                                                                                                                                                                                                                                                                                                                                                                                                                                                                                                                                                                | 1066'                                                    | 350'           |                       | 375                    |                              | 395'              |                                     |                         |  |
| Name of the last o | 1066' \$ 60' DRAINAGE                                    |                |                       | CR                     |                              |                   | CR 6825 ≅                           |                         |  |
| - Armya                                                                                                                                                                                                                                                                                                                                                                                                                                                                                                                                                                                                                                                                                                                                                                                                                                                                                                                                                                                                                                                                                                                                                                                                                                                                                                                                                                                                                                                                                                                                                                                                                                                                                                                                                                                                                                                                                                                                                                                                                                                                                                                        |                                                          | 50             |                       | 450'                   | 45                           | 50'               |                                     |                         |  |
|                                                                                                                                                                                                                                                                                                                                                                                                                                                                                                                                                                                                                                                                                                                                                                                                                                                                                                                                                                                                                                                                                                                                                                                                                                                                                                                                                                                                                                                                                                                                                                                                                                                                                                                                                                                                                                                                                                                                                                                                                                                                                                                                | TRACT "Z"<br>17.63 ACRES                                 |                |                       |                        |                              |                   | F TRACT "Q"                         | TRACT "R"<br>1.93 ACRES |  |
| 4.189                                                                                                                                                                                                                                                                                                                                                                                                                                                                                                                                                                                                                                                                                                                                                                                                                                                                                                                                                                                                                                                                                                                                                                                                                                                                                                                                                                                                                                                                                                                                                                                                                                                                                                                                                                                                                                                                                                                                                                                                                                                                                                                          |                                                          |                |                       | ACT "AA"<br>66 ACRES 🚡 | TRACT "P"<br>6.62 ACRES      |                   | 262' 263'  TRACT "O"  S. 3.86 ACRES |                         |  |
|                                                                                                                                                                                                                                                                                                                                                                                                                                                                                                                                                                                                                                                                                                                                                                                                                                                                                                                                                                                                                                                                                                                                                                                                                                                                                                                                                                                                                                                                                                                                                                                                                                                                                                                                                                                                                                                                                                                                                                                                                                                                                                                                | 1115.3' 50' DRAINAGE EASEMENT                            |                |                       |                        | 50' DRAINAGE EASEMENT        |                   |                                     |                         |  |
| 280.7                                                                                                                                                                                                                                                                                                                                                                                                                                                                                                                                                                                                                                                                                                                                                                                                                                                                                                                                                                                                                                                                                                                                                                                                                                                                                                                                                                                                                                                                                                                                                                                                                                                                                                                                                                                                                                                                                                                                                                                                                                                                                                                          | 1100.3'  TRACT "K" 7.07 ACRES (APPROX. 5.51 ACRES NET OF | 248.4"         | TRACT "J<br>1.47 ACRE |                        | SOLD  STRACT "H"  1.45 ACRES | SOLD<br>TRACT "G" | SOLD<br>TRACT "F"<br>1.45 ACRES     | TRACT "E"               |  |
| / //                                                                                                                                                                                                                                                                                                                                                                                                                                                                                                                                                                                                                                                                                                                                                                                                                                                                                                                                                                                                                                                                                                                                                                                                                                                                                                                                                                                                                                                                                                                                                                                                                                                                                                                                                                                                                                                                                                                                                                                                                                                                                                                           | 1068.8"                                                  | 6,             | 240'                  | 225'                   | 225'                         | 225'              | 225'                                | 285' 1 <sup>3</sup>     |  |
|                                                                                                                                                                                                                                                                                                                                                                                                                                                                                                                                                                                                                                                                                                                                                                                                                                                                                                                                                                                                                                                                                                                                                                                                                                                                                                                                                                                                                                                                                                                                                                                                                                                                                                                                                                                                                                                                                                                                                                                                                                                                                                                                | 60' DRAINAGE EASEMENT                                    |                | b                     |                        | CR                           |                   | 6835                                |                         |  |
|                                                                                                                                                                                                                                                                                                                                                                                                                                                                                                                                                                                                                                                                                                                                                                                                                                                                                                                                                                                                                                                                                                                                                                                                                                                                                                                                                                                                                                                                                                                                                                                                                                                                                                                                                                                                                                                                                                                                                                                                                                                                                                                                | TRACT "L"<br>9.04 ACRES                                  | 81             | 240' TRACT "N         | 225'                   | SOLD                         | SOLD              | SOLD                                | 285' ->                 |  |
| 360.9                                                                                                                                                                                                                                                                                                                                                                                                                                                                                                                                                                                                                                                                                                                                                                                                                                                                                                                                                                                                                                                                                                                                                                                                                                                                                                                                                                                                                                                                                                                                                                                                                                                                                                                                                                                                                                                                                                                                                                                                                                                                                                                          | (APPROX. 8.49 ACRES NET OF                               | PLAYA) 8       | 1.58 ACRE             | 1.55 ACRES             | F TRACT "D"<br>1.55 ACRES    | 1.55 ACRES        | TRACT "B"<br>1.55 ACRES             | TRACT "A" §             |  |
|                                                                                                                                                                                                                                                                                                                                                                                                                                                                                                                                                                                                                                                                                                                                                                                                                                                                                                                                                                                                                                                                                                                                                                                                                                                                                                                                                                                                                                                                                                                                                                                                                                                                                                                                                                                                                                                                                                                                                                                                                                                                                                                                | 1099.8' 50' DRA NAGE                                     | EASEMENT       |                       |                        |                              |                   |                                     |                         |  |

## **PROPERTY INFORMATION**

**LOCATION:** 

Conveniently located just north of Wolfforth on FM 179 & Inler Ave, the Inler Business Park sits on the west side of the road. Property sits just 2.5 miles north of the Frenship High School located at 82nd Street & FM 179 in Wolfforth.

**DESCRIPTION:** 

Industrial Development Lots Available For Sale within the Inler Business Park, Lubbock's newest Industrial Park development with Phase 1 under construction right now. Property is located on FM 179 (Inler Ave) on the west side of the road. Lot sizes range from 1.55 acres to 2.08 acres in size. Multiple lots in Phase 1 have already sold.