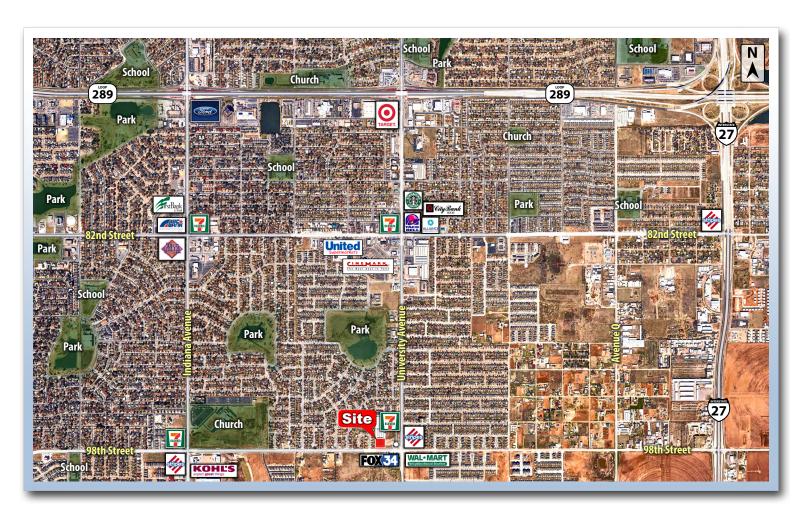

#### **PROPERTY INFORMATION**

**LOCATION:** 

A rectangular shaped tract of land in southeast Lubbock with frontage on 98th Street. This tract is just west of University Avenue and is situated on the

north side of 98th Street.

**DESCRIPTION:** 

With 245' of frontage on 98th Street in the quickly developing area of south Lubbock. This tract of land is primed for retail, office or restaurant development.

A portion of this property is in the floodplain. **FLOOD ZONE:** 

**ZONING:** Commercial

SIZE: 1.12 Acres

**SALES PRICE:** \$9.50 per square foot

**CAPITAL ADVISORS** 