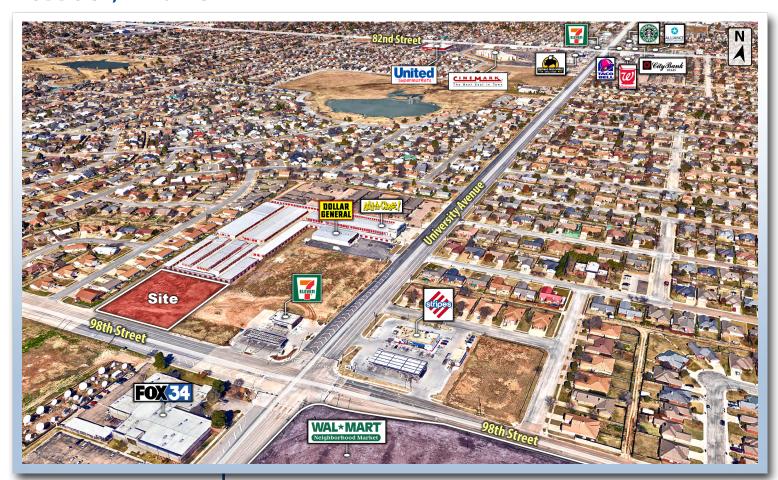

#### **PROPERTY INFORMATION**

**LOCATION:** 

A rectangular shaped tract of land in southeast Lubbock with frontage on 98th Street. This tract is just west of University Avenue and is situated on the

north side of 98th Street.

**DESCRIPTION:** 

With 245' of frontage on 98th Street in the quickly developing area of south Lubbock. This tract of land is primed for retail, office or restaurant development.

A portion of this property is in the floodplain. **FLOOD ZONE:** 

**ZONING:** Commercial

SIZE: 1.12 Acres

**SALES PRICE:** \$9.50 per square foot

**CAPITAL ADVISORS** 