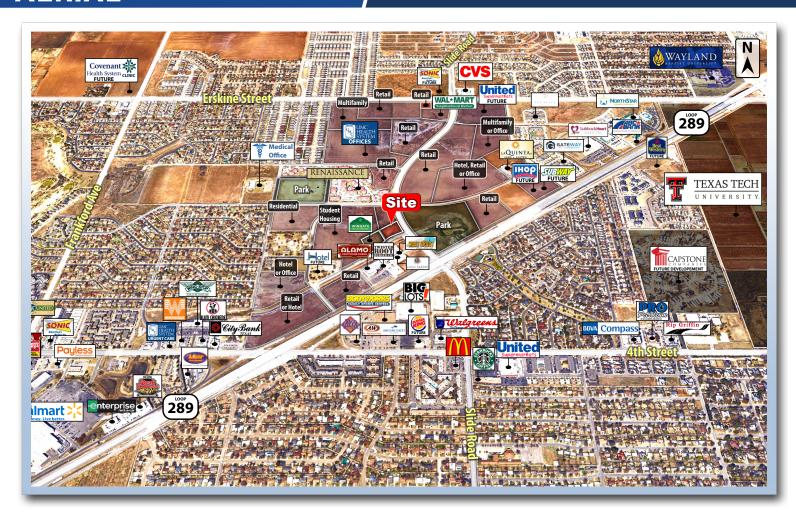

### **PROPERTY INFORMATION**

LOCATION:

Located in the NorthPark development. This property is positioned at the northwest corner of Slide Road and 2nd Drive.

**DESCRIPTION:** 

1.27 acres of land located in the rapidly developing northwest Loop area of Lubbock, TX. This tract is a PRIME location for retail development. Located in the NorthPark development, this tract boasts excellent visibility and accessibility. Texas Tech University's main campus is only 3.5 miles away. The immediate surroundings of the land are teeming with commercial and residential activity. This property is adjacent to Alamo Drafthouse, Twisted Root Burger Co., West Crust Pizza, and a Wingate hotel (currently under construction). Major surrounding retailers include Walmart, United Supermarkets, Walgreens, CVS, Bodyworks, and several fast food chains.