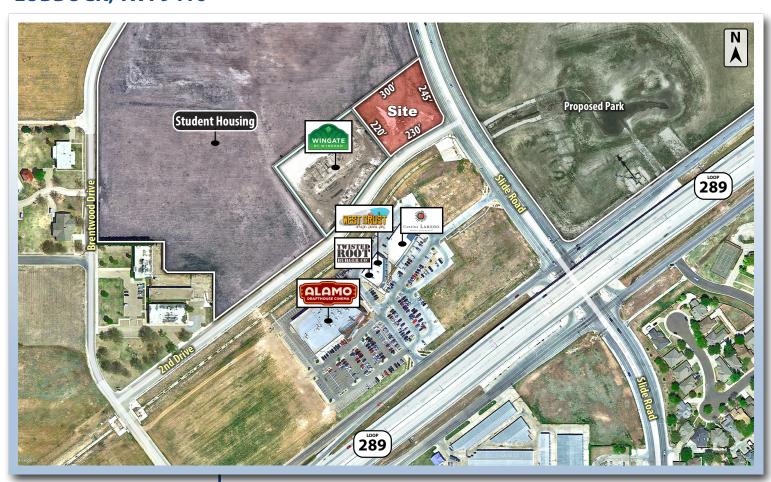

### **PROPERTY INFORMATION**

LOCATION:

Located in the NorthPark development. This property is positioned at the northwest corner of Slide Road and 2nd Drive.

**DESCRIPTION:** 

1.27 acres of land located in the rapidly developing northwest Loop area of Lubbock, TX. This tract is a PRIME location for retail development. Located in the NorthPark development, this tract boasts excellent visibility and accessibility. Texas Tech University's main campus is only 3.5 miles away. The immediate surroundings of the land are teeming with commercial and residential activity. This property is adjacent to Alamo Drafthouse, Twisted Root Burger Co., West Crust Pizza, and a Wingate hotel (currently under construction). Major surrounding retailers include Walmart, United Supermarkets, Walgreens, CVS, Bodyworks, and several fast food chains.

**FLOOD ZONE:** A small portion of this property is in the floodplain.

SIZE: 1.27 Acres

**SALES PRICE:** \$14.00 per square foot

# **AERIAL**

**CAPITAL ADVISORS** 