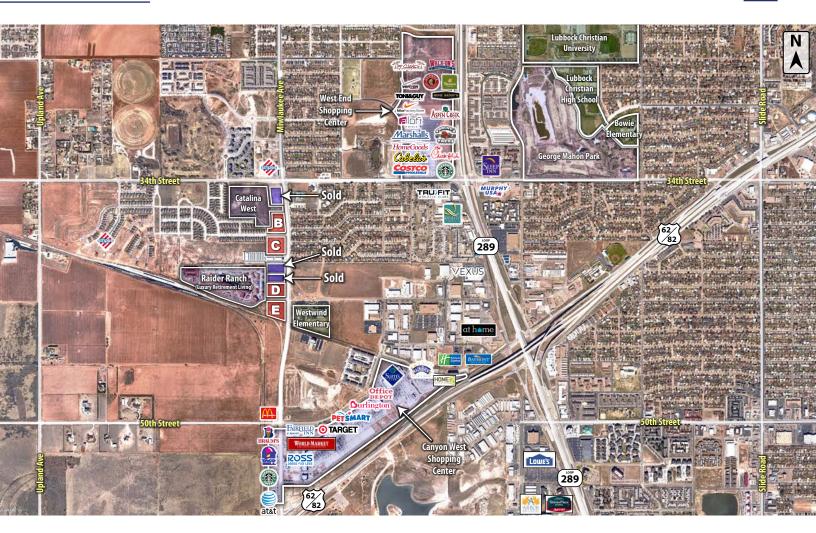

## LOCATION

Located southwest of the 34th Street and Milwaukee Avenue intersection.

## DESCRIPTION

Large Land tracts available with frontage along Milwaukee Avenue and 34th Street. This property is located at the northern end of the developing Milwaukee Corridor in west Lubbock. Thanks to major developments in the area, including West End and Canyon West Shopping Centers. The Milwaukee Corridor has quickly become one of the most trafficked roadways in all of Lubbock. This tract is conveniently located close to Loop 289 and the Marsha Sharp Freeway.

### **OPTIONS**

Tract A - 3.00 Acres - Sold

Tract B - 4.25 Acres - Available

Tract C - 4.20 Acres - Available

Tract D - 3.14 Acres - Available

Tract E - 3.80 Acres - Available