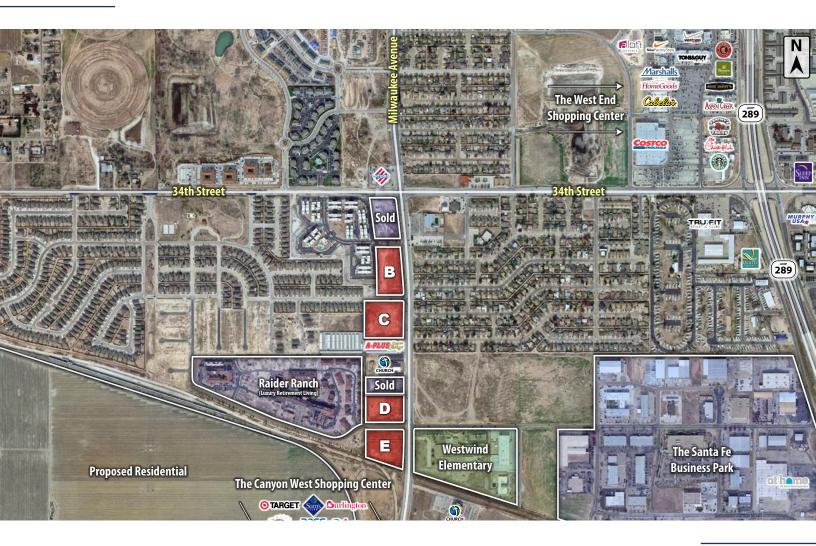

## Demographics

CBCWORLDWIDE.COM

Beau Tucker, CCIM 806.470.3944 BTucker@CBCWorldwide.com

| POPULATION                              | 1 MILE              | 3 MILES               | 5 MILES               |
|-----------------------------------------|---------------------|-----------------------|-----------------------|
| TOTAL POPULATION                        | 3,579               | 55,275                | 133,774               |
| AVERAGE AGE                             | 24.4                | 30.1                  | 32.5                  |
| AVERAGE AGE (MALE)                      | 23.8                | 29.6                  | 31.4                  |
| AVERAGE AGE (FEMALE)                    | 25.4                | 31.5                  | 33.9                  |
|                                         |                     |                       |                       |
|                                         |                     |                       |                       |
| <b>HOUSEHOLDS &amp; INCOME</b>          | 1 MILE              | 3 MILES               | <b>5 MILES</b>        |
| HOUSEHOLDS & INCOME TOTAL HOUSEHOLDS    | <b>1 MILE</b> 1,431 | <b>3 MILES</b> 23,472 | <b>5 MILES</b> 53,613 |
|                                         |                     |                       |                       |
| TOTAL HOUSEHOLDS                        | 1,431               | 23,472                | 53,613                |
| TOTAL HOUSEHOLDS<br># OF PERSONS PER HH | 1,431<br>2.5        | 23,472<br>2.4         | 53,613<br>2.5         |