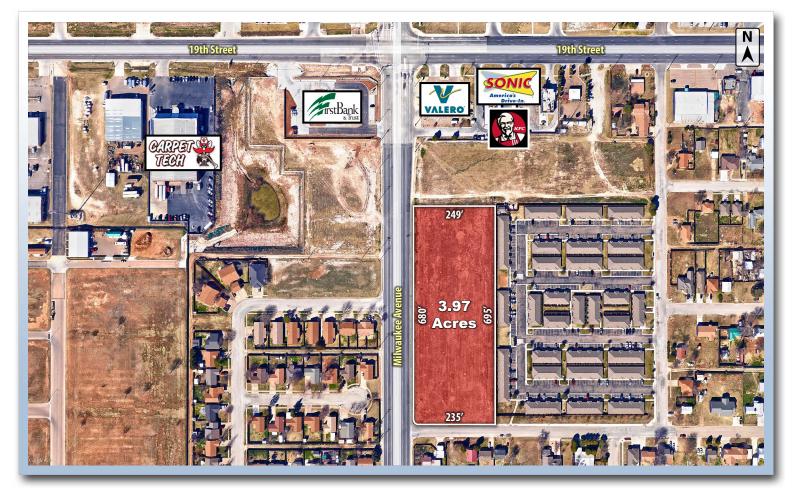

### **PROPERTY INFORMATION**

| LOCATION:    | Located just south of the 19th Street & Milwaukee Avenue intersection on the east side of Milwaukee Avenue.                                                                                                                                                                                                                                                                       |
|--------------|-----------------------------------------------------------------------------------------------------------------------------------------------------------------------------------------------------------------------------------------------------------------------------------------------------------------------------------------------------------------------------------|
| DESCRIPTION: | A single tract with frontage along Milwaukee Avenue.<br>This property is located in a well-established area of<br>Lubbock. Only 1-mile away from The Promenade at<br>West End (Lubbock's newest premiere shopping center)<br>and positioned just north of the developing Milwaukee<br>Corridor, this property is strategically placed with great<br>visibility and accessibility. |
| FLOOD ZONE:  | This property is not in the floodplain.                                                                                                                                                                                                                                                                                                                                           |
| SIZE:        | 3.97 Acres                                                                                                                                                                                                                                                                                                                                                                        |
| SALES PRICE: | \$1,296,999.00 (\$7.50 sq. ft.)                                                                                                                                                                                                                                                                                                                                                   |

# AERIAL