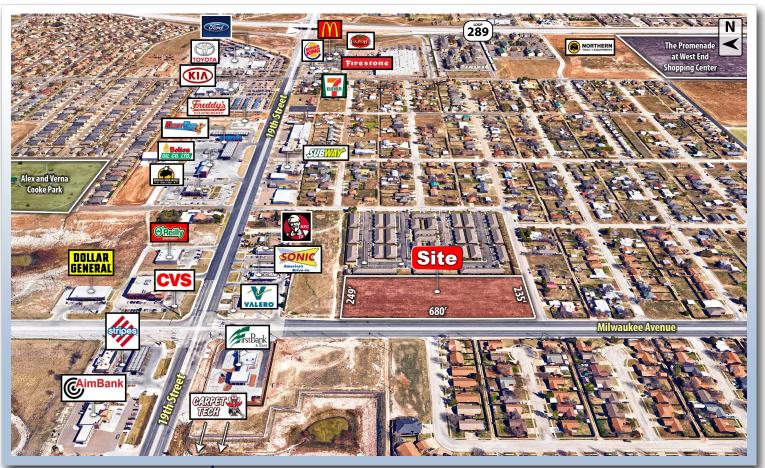

### **PROPERTY INFORMATION**

| LOCATION:    | Located just south of the 19th Street & Milwaukee Avenue intersection on the east side of Milwaukee Avenue.                                                                                                                                                                                                                                                                       |
|--------------|-----------------------------------------------------------------------------------------------------------------------------------------------------------------------------------------------------------------------------------------------------------------------------------------------------------------------------------------------------------------------------------|
| DESCRIPTION: | A single tract with frontage along Milwaukee Avenue.<br>This property is located in a well-established area of<br>Lubbock. Only 1-mile away from The Promenade at<br>West End (Lubbock's newest premiere shopping center)<br>and positioned just north of the developing Milwaukee<br>Corridor, this property is strategically placed with great<br>visibility and accessibility. |
| FLOOD ZONE:  | This property is not in the floodplain.                                                                                                                                                                                                                                                                                                                                           |
| SIZE:        | 3.97 Acres                                                                                                                                                                                                                                                                                                                                                                        |
| SALES PRICE: | \$1,296,999.00 (\$7.50 sq. ft.)                                                                                                                                                                                                                                                                                                                                                   |

# AERIAL