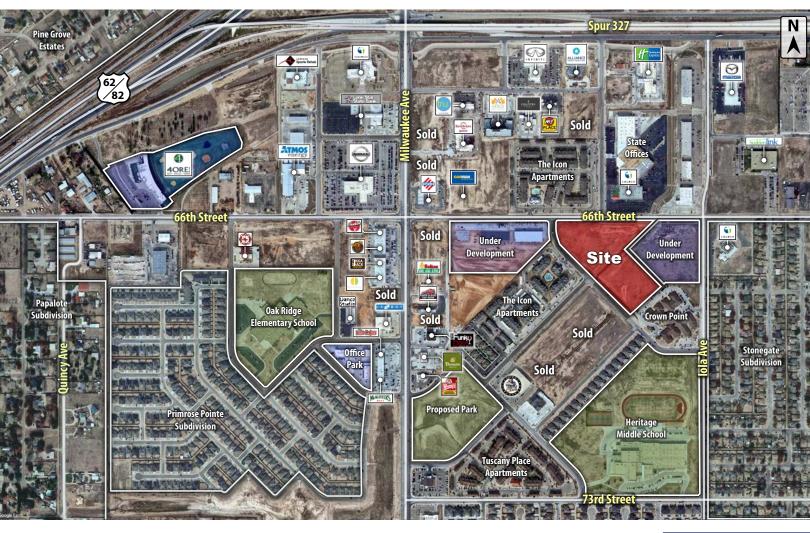

### SWC 66TH STREET & IOLA AVENUE

Lubbock, TX 79424

# LOCATION

Located at the southwest corner of 66th Street & Iola Avenue in Lubbock, TX

## DESCRIPTION

10 Acres of development land in the quickly developing Milwaukee corridor. The Milwaukee corridor one of the newest retail corridors in Lubbock with 100+ retailers in a few-mile stretch along with the Canyon West Shopping Center which is the new 800,000+ square foot mixed-use development with Super Target and Burlington Coat Factory as anchors. It is also approximately one mile from a new Super Walmart. The Milwaukee corridor is the primary avenue of transportation between these two high-traffic retail centers and is the newest major north-south corridor in Lubbock connecting U.S. Highway 84 (Clovis Hwy.) to FM 1585. Tracts included in this offering are suitable for retail, office, and hotel development.