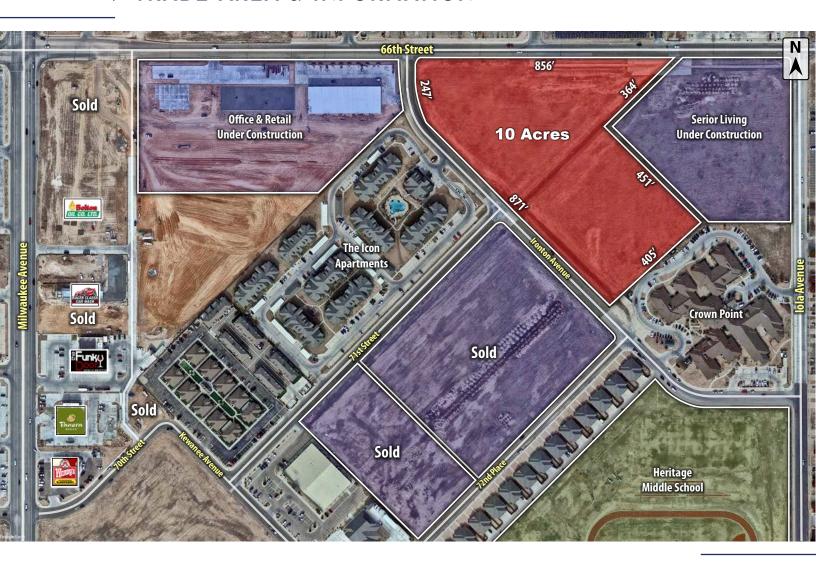

## **DEMOGRAPHICS**

| POPULATION                     | 1 MILE | 3 MILES | 5 MILES |
|--------------------------------|--------|---------|---------|
| TOTAL POPULATION               | 5,347  | 61,182  | 135,940 |
| MEDIAN AGE                     | 35.9   | 34.0    | 34.2    |
| MEDIAN AGE (MALE)              | 34.8   | 33.1    | 33.0    |
| MEDIAN AGE (FEMALE)            | 36.9   | 35.0    | 35.7    |
|                                |        |         |         |
| <b>HOUSEHOLDS &amp; INCOME</b> | 1 MILE | 3 MILES | 5 MILES |
| TOTAL HOUSEHOLDS               | 2,370  | 25,647  | 56,094  |
| # OF PERSONS PER HH            | 2.3    | 2.4     | 2.4     |

\$68,261

\$170,614

CBCWORLDWIDE.COM

BEAU TUCKER, CCIM 806.470.3944 BTUCKER@CBCWORLDWIDE.COM CBCLANDMAN.COM

©2023 Coldwell Banker Real Estate LLC, dha Coldwell Banker Commercial Capital Advisors. All rights reserved. Coldwell Banker Commercial® and the Coldwell Banker Commercial are registered service marks owned by Coldwell Banker Red State LLC. Coldwell Banker Red Commercial Affiliates fully supports the principles of the Fair Housing Act and the Equal Opportunity Act. Each office is independently owned and operated. The information provided is deemed reliable, but it is not guaranteed to be accurate or complete, and it should not be relied upon as such. This information should be independently verified before any person enters into a transaction based upon it.

**AVERAGE HH INCOME** 

**AVERAGE HOUSE VALUE** 

\$69,715

\$152,357

\$65,812

\$150,361