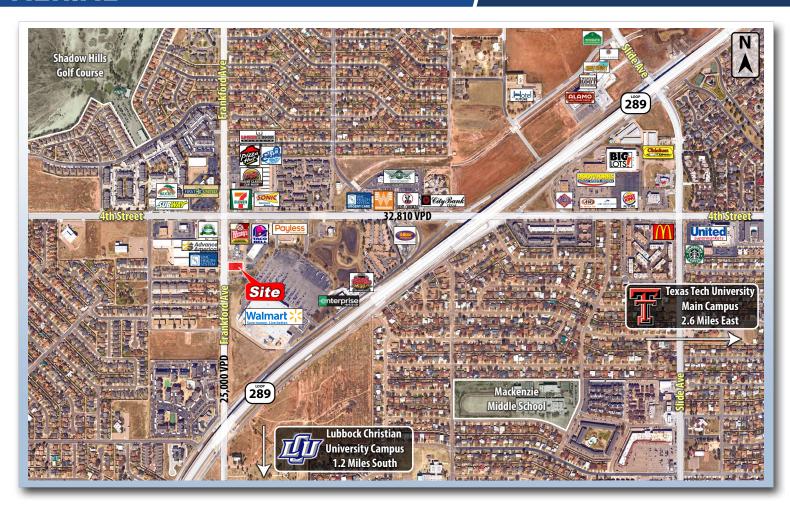

## **PROPERTY INFORMATION**

**LOCATION:** 

A building fronting Frankford Avenue just south of 4th Street. This building is located in a PRIME Walmart outparcel with easy access to W Loop 289, Texas Tech University and Lubbock Christian University.

**DESCRIPTION:** A PRIME NNN investment opportunity in northwest

Lubbock. Surrounding businesses include Walmart, First United Bank, City Bank, Subway, Taco Bell, Wendy's, a proposed Chick-Fil-A and more.

## **AERIAL**