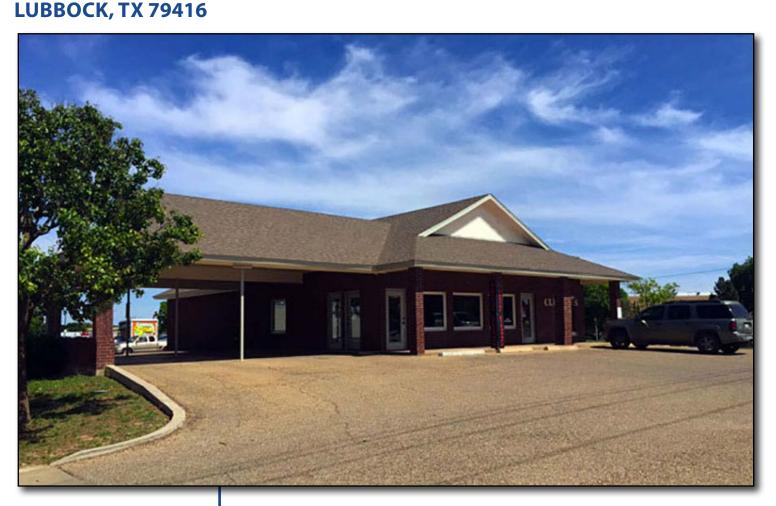

## **PROPERTY INFORMATION**

**LOCATION:** 

A building fronting Frankford Avenue just south of 4th Street. This building is located in a PRIME Walmart outparcel with easy access to W Loop 289, Texas Tech University and Lubbock Christian University.

**DESCRIPTION:** A PRIME NNN investment opportunity in northwest

Lubbock. Surrounding businesses include Walmart, First United Bank, City Bank, Subway, Taco Bell, Wendy's, a proposed Chick-Fil-A and more.

**LOT SIZE:** 21,000 sq. ft.

**SALES PRICE:** \$575,000

**CURRENT TENANT:** Sinkey's Crossed Keys Liquor Store

A small portion of the south east parking lot is in the **FLOOD ZONE:** 

floodplain.