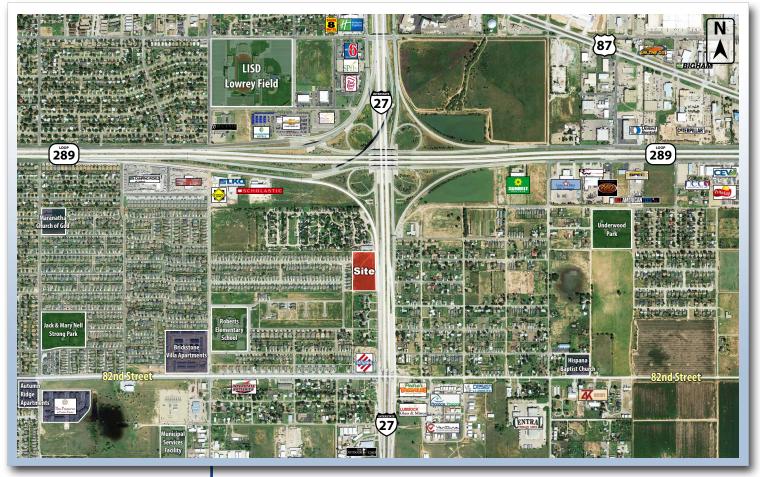

# AERIAL

#### CAPITAL ADVISORS

Beau Tucker, CCIM The Land Man 806.784.3298 direct 806.470.3944 cell BTucker@CBCWorldwide.com

| LOCATION:    | Located off of the west access road of I-27 just south<br>of Loop 289. The west side of the property can also be<br>accessed by heading east from the 77th Street & Avenue<br>P intersection.                                                                                                  |
|--------------|------------------------------------------------------------------------------------------------------------------------------------------------------------------------------------------------------------------------------------------------------------------------------------------------|
| DESCRIPTION: | This large development tract is in the heart of the city and<br>is currently one of the last undeveloped tracts in the city<br>limits with frontage on I-27. The property has 703 feet of<br>frontage and has multiple access points from both the<br>Interstate and side streets to the west. |
| FLOOD ZONE:  | Property is not in a flood zone.                                                                                                                                                                                                                                                               |
| SIZE:        | 5.242 Acres                                                                                                                                                                                                                                                                                    |
| ZONING:      | IHS (Interstate Highway Commercial)                                                                                                                                                                                                                                                            |
| SALES PRICE: | \$3.00 per sq. ft.                                                                                                                                                                                                                                                                             |