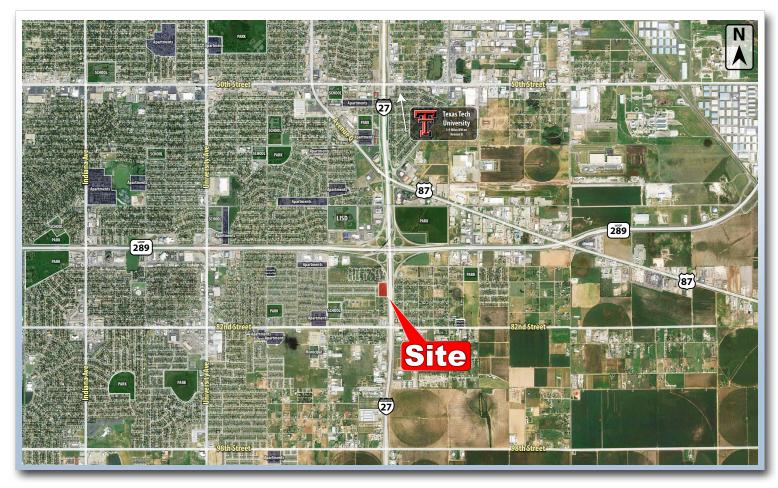

### **Mini-Map and Location**

CBCCapitalAdvisors.com CBCWorldwide.com

©2016 Coldwell Banker Real Estate LLC, dba Coldwell Banker Commercial Affiliates. All Rights Reserved. Coldwell Banker Real Estate LLC, dba Coldwell Banker Commercial Affiliates fully supports the principles of the Equal Opportunity Act. Each Office is Independently Owned and Operated. Coldwell Banker Commercial and the Coldwell Banker Commercial Logo are registered service marks owned by Coldwell Banker Real Estate LLC, dba Coldwell Banker Commercial Affiliates.

#### CAPITAL ADVISORS

Beau Tucker, CCIM The Land Man 806.784.3298 direct 806.470.3944 cell BTucker@CBCWorldwide.com

| LOCATION:    | Located off of the west access road of I-27 just south<br>of Loop 289. The west side of the property can also be<br>accessed by heading east from the 77th Street & Avenue<br>P intersection.                                                                                                  |
|--------------|------------------------------------------------------------------------------------------------------------------------------------------------------------------------------------------------------------------------------------------------------------------------------------------------|
| DESCRIPTION: | This large development tract is in the heart of the city and<br>is currently one of the last undeveloped tracts in the city<br>limits with frontage on I-27. The property has 703 feet of<br>frontage and has multiple access points from both the<br>Interstate and side streets to the west. |
| FLOOD ZONE:  | Property is not in a flood zone.                                                                                                                                                                                                                                                               |
| SIZE:        | 5.242 Acres                                                                                                                                                                                                                                                                                    |
| ZONING:      | IHS (Interstate Highway Commercial)                                                                                                                                                                                                                                                            |
| SALES PRICE: | \$3.00 per sq. ft.                                                                                                                                                                                                                                                                             |