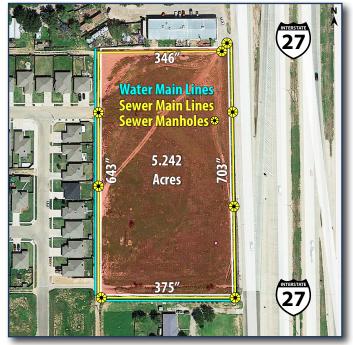

#### Site Plan & Utilities

#### CAPITAL ADVISORS

Beau Tucker, CCIM The Land Man 806.784.3298 direct 806.470.3944 cell BTucker@CBCWorldwide.com

| LOCATION:    | Located off of the west access road of I-27 just south<br>of Loop 289. The west side of the property can also be<br>accessed by heading east from the 77th Street & Avenue<br>P intersection.                                                                                                  |
|--------------|------------------------------------------------------------------------------------------------------------------------------------------------------------------------------------------------------------------------------------------------------------------------------------------------|
| DESCRIPTION: | This large development tract is in the heart of the city and<br>is currently one of the last undeveloped tracts in the city<br>limits with frontage on I-27. The property has 703 feet of<br>frontage and has multiple access points from both the<br>Interstate and side streets to the west. |
| FLOOD ZONE:  | Property is not in a flood zone.                                                                                                                                                                                                                                                               |
| SIZE:        | 5.242 Acres                                                                                                                                                                                                                                                                                    |
| ZONING:      | IHS (Interstate Highway Commercial)                                                                                                                                                                                                                                                            |
| SALES PRICE: | \$3.00 per sq. ft.                                                                                                                                                                                                                                                                             |