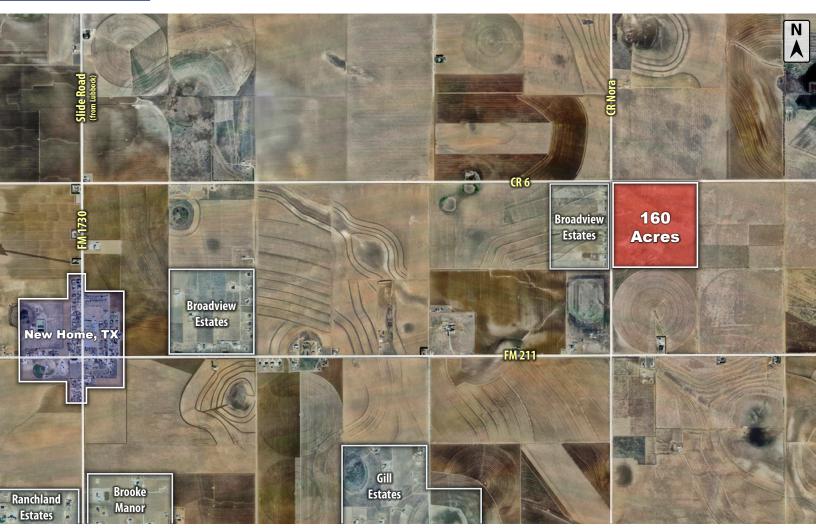

# **LOCATION**

Located at the southeast corner of CR 6 and CR Nora in between the city of New Home and I-27.

# DESCRIPTION

This large development tract of land is 2.5 miles east of New Home and 9 miles south of the Lubbock city limits. Additionally, I-27 is just a few-minute drive to the east which then puts both south Lubbock and Tahoka at a 15-minute drive away. These 160 acres are just out of the way enough for country life living while leaving the big city within reach. Ideally, this property can be subdivided to provide many 5-10 acre homesteads.

The property is not in the floodplain.