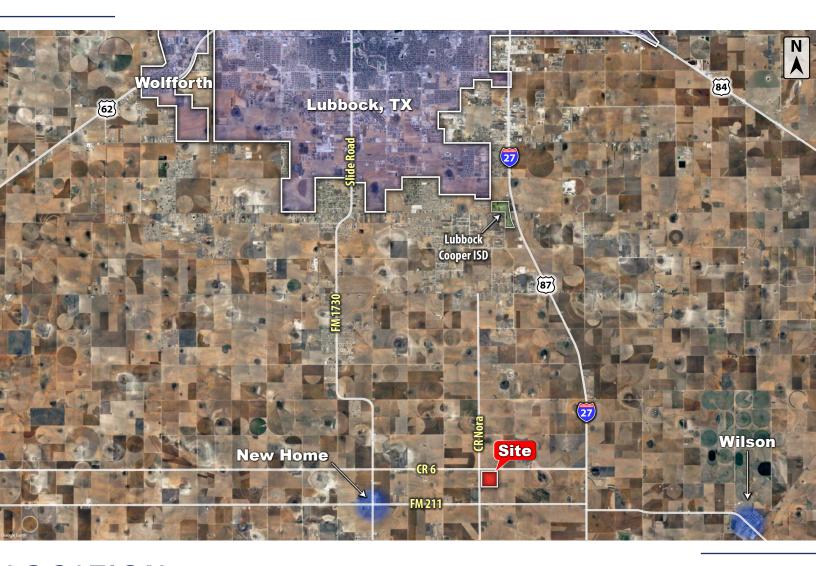

### **Drive Times**

# DESCRIPTION

This large development tract of land is 2.5 miles east of New Home and 9 miles south of the Lubbock city limits. Additionally, I-27 is just a few-minute drive to the east which then puts both south Lubbock and Tahoka at a 15-minute drive away. These 160 acres are just out of the way enough for country life living while leaving the big city within reach. Ideally, this property can be subdivided to provide many 5-10 acre homesteads.