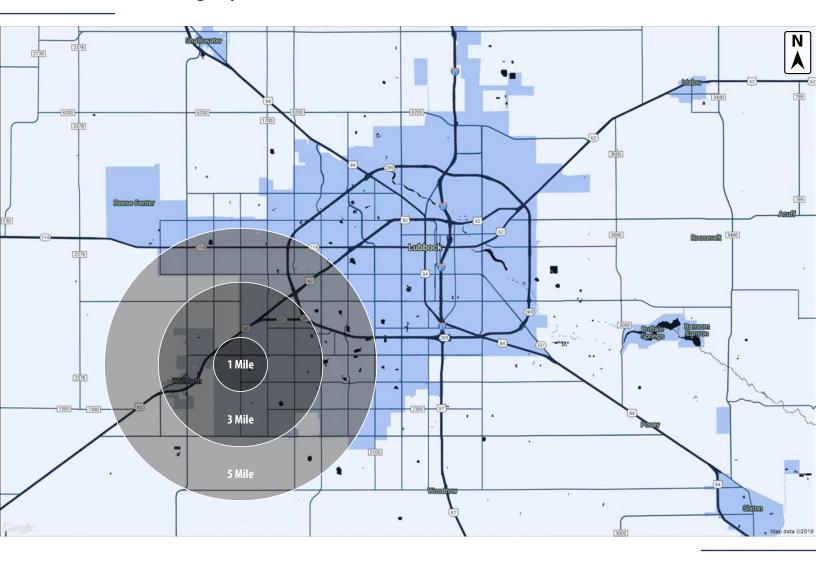

# Demographics

| POPULATION                              | 1 MILE              | 3 MILES               | 5 MILES               |
|-----------------------------------------|---------------------|-----------------------|-----------------------|
| TOTAL POPULATION                        | 5,475               | 30,946                | 98,217                |
| MEDIAN AGE                              | 33.1                | 36.0                  | 34.4                  |
| MEDIAN AGE (MALE)                       | 33.4                | 35.1                  | 33.5                  |
| MEDIAN AGE (FEMALE)                     | 32.6                | 36.4                  | 35.4                  |
|                                         |                     |                       |                       |
|                                         |                     |                       |                       |
| <b>HOUSEHOLDS &amp; INCOME</b>          | 1 MILE              | 3 MILES               | <b>5 MILES</b>        |
| HOUSEHOLDS & INCOME TOTAL HOUSEHOLDS    | <b>1 MILE</b> 2,015 | <b>3 MILES</b> 12,363 | <b>5 MILES</b> 40,702 |
|                                         |                     |                       |                       |
| TOTAL HOUSEHOLDS                        | 2,015               | 12,363                | 40,702                |
| TOTAL HOUSEHOLDS<br># OF PERSONS PER HH | 2,015<br>2.7        | 12,363<br>2.5         | 40,702<br>2.4         |