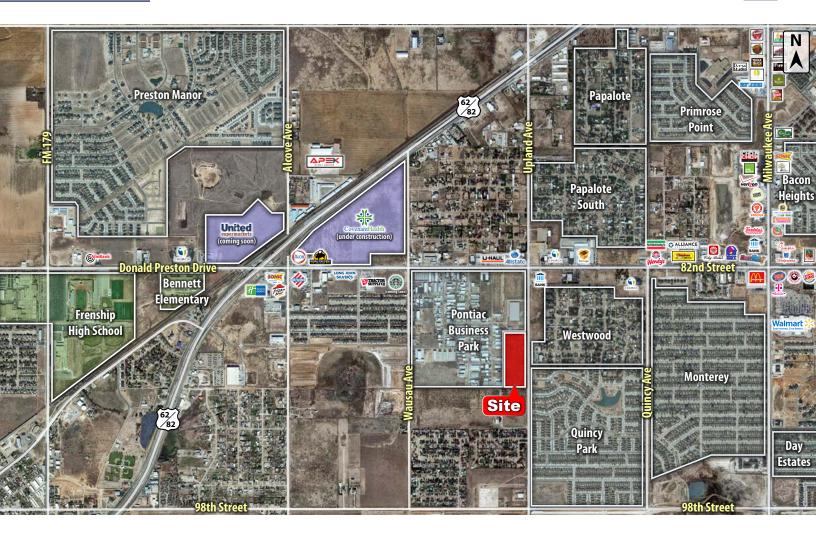

## LOCATION

This property sits just south of the 82nd Street and Upland Avenue intersection.

# **DESCRIPTION**

A large commercial tract in growing southwest Lubbock. Conveniently located in the Frenship School District, right off of the Milwaukee Corridor just south of a major intersection. The Milwaukee Corridor has recently become the highest trafficked corridor in the city and comprises more than 100 retailers and businesses. Additionally, Covenant Health Systems has broke-ground on their new 70+ acre medical campus which is less than 1-mile to the west. Water and sewer are at the property line and this property is ready for commercial development.