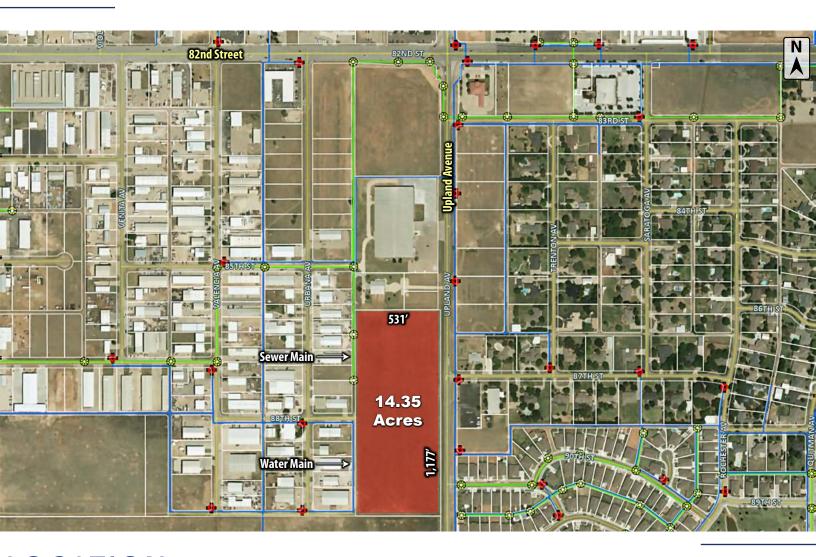

# **DESCRIPTION**

A large commercial tract in growing southwest Lubbock. Conveniently located in the Frenship School District, right off of the Milwaukee Corridor just south of a major intersection. The Milwaukee Corridor has recently become the highest trafficked corridor in the city and comprises more than 100 retailers and businesses. Additionally, Covenant Health Systems has broke-ground on their new 70+ acre medical campus which is less than 1-mile to the west. Water and sewer are at the property line and this property is ready for commercial development.

Property is not in the floodplain.

# **PRICING**

- 14.35 Acres \$3.50 per Square Foot Can be subdivided
- Zoned IHI (Interstate Highway Industrial) Zoning can be changed

**CAPITAL ADVISORS** 