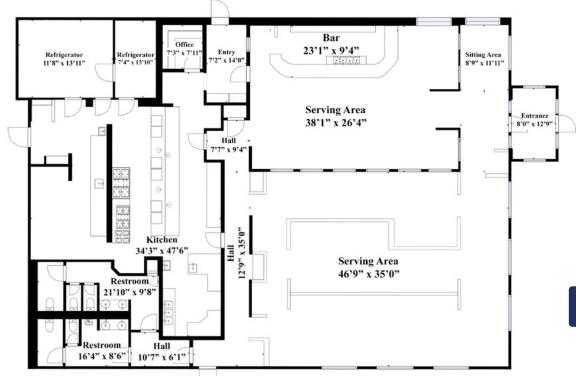

BCWorldwide.com CBCLandMan.com





#### Trade Area & Information













### LOCATION

Located at the southwest corner of 4th Street & Milwaukee Avenue in Lubbock, TX.

### **DESCRIPTION**

Coldwell Banker Commercial, Capital Advisors is pleased to offer for sale a restaurant building in northwest Lubbock, TX. The subject property sits on the hardcorner across the street from United Supermarkets. Lubbock has a population of 250,000+ residents and a metro population of 300,000+. Lubbock is known as the "Hub City" meaning that Lubbock county services a regional population of 600,000+ in the surrounding the region.

Major economic employers in Lubbock are education, medical, and agriculture.

### **PRICING**

**CAPITAL ADVISORS** 

BANKER

**COMMERCIAL** 



#### Aerial & Floor Plan







**CAPITAL ADVISORS** 



## **Demographics**





CBCWORLDWIDE.COM

Beau Tucker, CCIM 806.470.3944 BTucker@CBCWorldwide.com CBCLandMan.com

| · OI OLATION                         |                     | O IVIILES             | O IVIILLO             |
|--------------------------------------|---------------------|-----------------------|-----------------------|
| TOTAL POPULATION                     | 8,553               | 50,837                | 122,014               |
| MEDIAN AGE                           | 28.9                | 29.4                  | 29.6                  |
| MEDIAN AGE (MALE)                    | 27.9                | 28.4                  | 28.4                  |
| MEDIAN AGE (FEMALE)                  | 29.8                | 30.5                  | 31.1