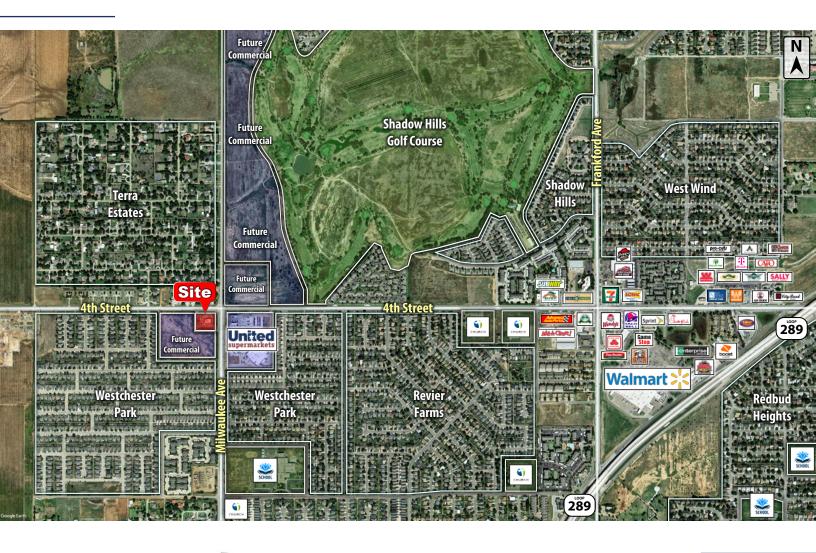

### LOCATION

Located at the southwest corner of 4th Street & Milwaukee Avenue in Lubbock, TX.

### **DESCRIPTION**

Coldwell Banker Commercial, Capital Advisors is pleased to offer for sale a restaurant building in northwest Lubbock, TX. The subject property sits on the hardcorner across the street from United Supermarkets. Lubbock has a population of 250,000+ residents and a metro population of 300,000+. Lubbock is known as the "Hub City" meaning that Lubbock county services a regional population of 600,000+ in the surrounding the region.