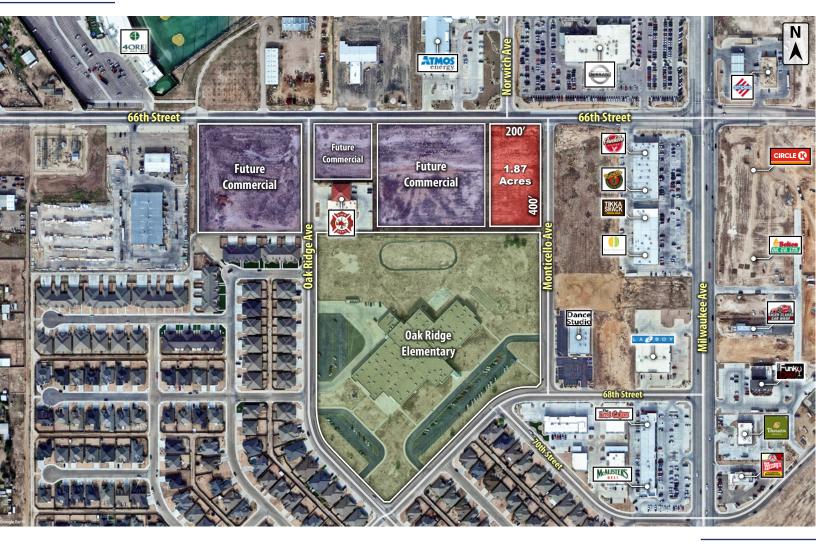

# LOCATION

Located at the southwest corner of 66th Street & Monticello Avenue.

# DESCRIPTION

Development land available in one of Lubbock's hottest markets, the Milwaukee Corridor. This tract is conveniently positioned in southwest Lubbock. Less than 2-minutes away from the new 800,000+ square foot mixed-use retail center Canyon West. Texas Tech University, University Medical Center, & Covenant Health Systems are only an 8-minute drive away.

Property is not in the floodplain.

**PRICING** 1.87 Acres - \$11.50 per Square Foot