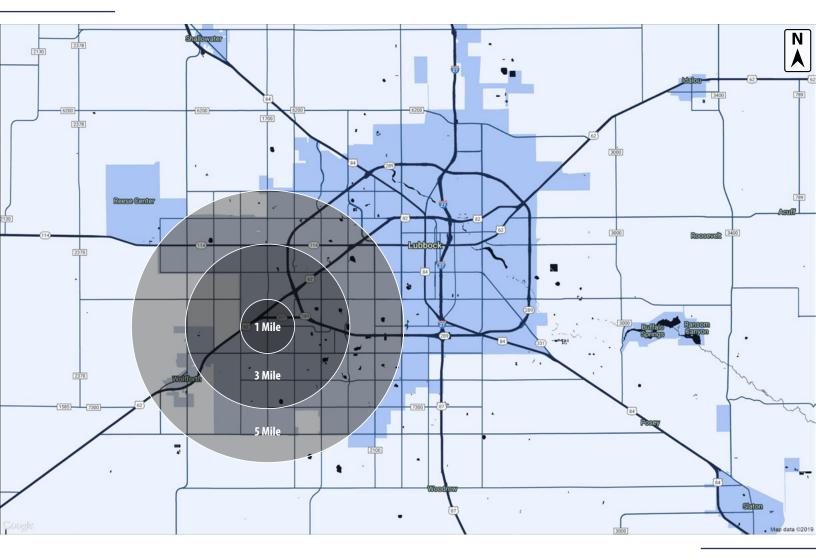

## Demographics

#### CBCWORLDWIDE.COM

Beau Tucker, CCIM 806.470.3944 BTucker@CBCWorldwide.com

| POPULATION                              | 1 MILE                 | 3 MILES               | <b>5 MILES</b>           |
|-----------------------------------------|------------------------|-----------------------|--------------------------|
| TOTAL POPULATION                        | 3,888                  | 54,515                | 125,262                  |
| MEDIAN AGE                              | 34.4                   | 33.6                  | 34.3                     |
| MEDIAN AGE (MALE)                       | 34.2                   | 32.9                  | 33.2                     |
| MEDIAN AGE (FEMALE)                     | 35.0                   | 34.5                  | 35.7                     |
|                                         |                        |                       |                          |
|                                         |                        |                       |                          |
| HOUSEHOLDS & INCOME                     | 1 MILE                 | 3 MILES               | 5 MILES                  |
| HOUSEHOLDS & INCOME<br>TOTAL HOUSEHOLDS | <b>1 MILE</b><br>1,709 | <b>3 MILES</b> 22,703 | <b>5 MILES</b><br>51,874 |
|                                         |                        |                       |                          |
| TOTAL HOUSEHOLDS                        | 1,709                  | 22,703                | 51,874                   |
| TOTAL HOUSEHOLDS<br># OF PERSONS PER HH | 1,709<br>2.3           | 22,703<br>2.4         | 51,874<br>2.4            |