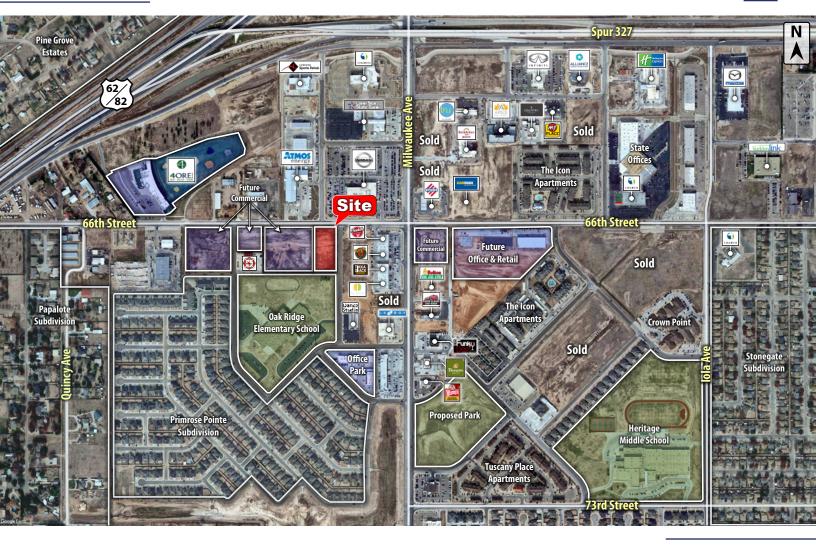

### Trade Area & Information

# LOCATION

Located at the southwest corner of 66th Street & Monticello Avenue.

# DESCRIPTION

Development land available in one of Lubbock's hottest markets, the Milwaukee Corridor. This tract is conveniently positioned in southwest Lubbock. Less than 2-minutes away from the new 800,000+ square foot mixed-use retail center Canyon West. Texas Tech University, University Medical Center, & Covenant Health Systems are only an 8-minute drive away.