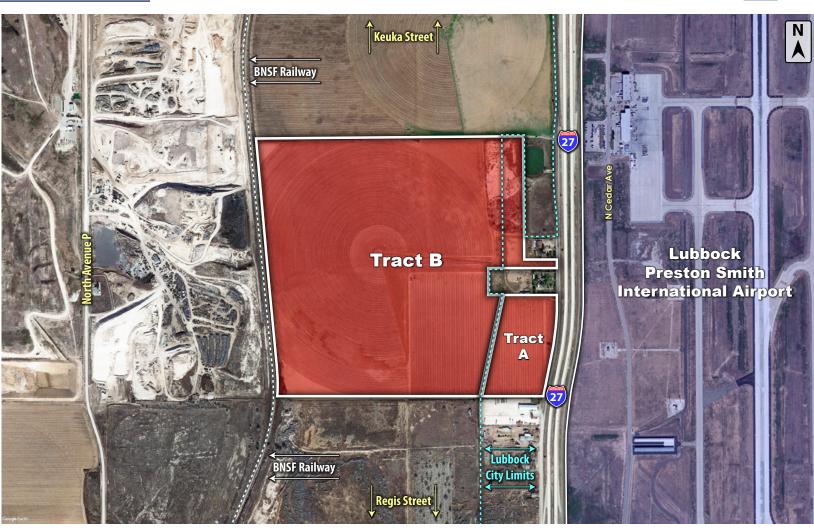

#### LOCATION

Located in the southwest quadrant of Interstate 27 & Keuka Street in Lubbock, TX. The property is "across the street" from the Lubbock Preston Smith International Airport.

### DESCRIPTION

Large development tract in north Lubbock gives a unique opportunity for the underserved market along north I-27. The site has great visibility from the I-27 which has approximately 23,000 VPD at this location and is ready for commercial development. This property also sits adjacent to the BNSF Railway. Texas Tech University, University Medical Center, & Covenant Health Systems are only a 10-13 minute drive away.

A small portion of the property is in the floodplain.