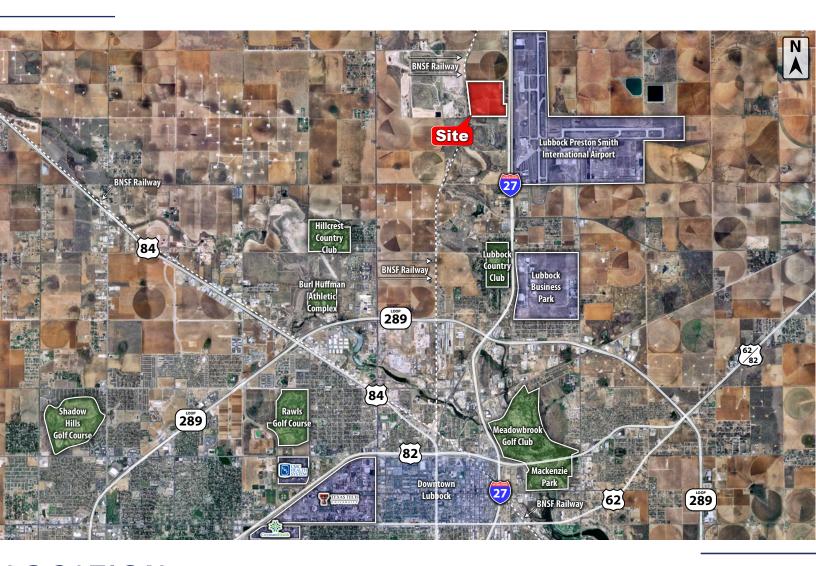

#### LOCATION

Located in the southwest quadrant of Interstate 27 & Keuka Street in Lubbock, TX. The property is "across the street" from the Lubbock Preston Smith International Airport.

### DESCRIPTION

Large development tract in north Lubbock gives a unique opportunity for the underserved market along north I-27. The site has great visibility from the I-27 which has approximately 23,000 VPD at this location and is ready for commercial development. This property also sits adjacent to the BNSF Railway. Texas Tech University, University Medical Center, & Covenant Health Systems are only a 10-13 minute drive away.