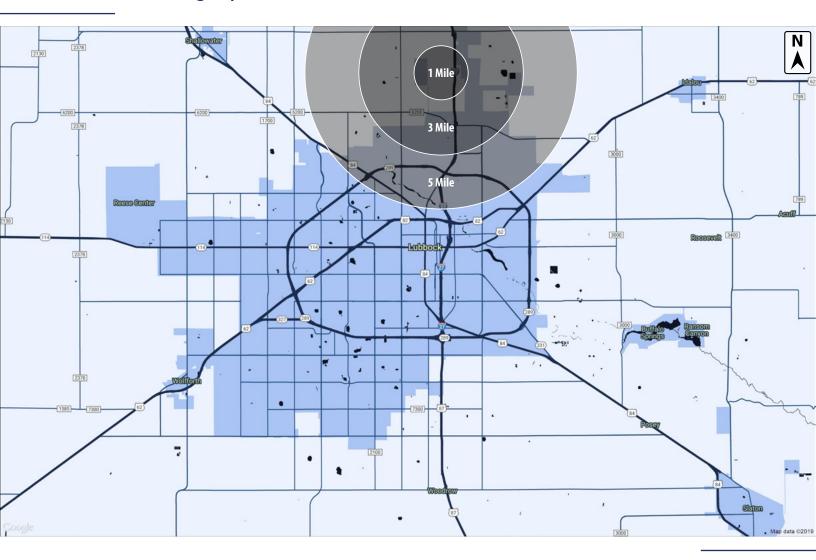

## **Demographics**

CBCWORLDWIDE.COM

Beau Tucker, CCIM 806.470.3944 BTucker@CBCWorldwide.com CBCLandMan.com

| POPULATION                     | 3 MILES  | 5 MILES  |
|--------------------------------|----------|----------|
| TOTAL POPULATION               | 2,695    | 14,241   |
| MEDIAN AGE                     | 36.2     | 33.2     |
| MEDIAN AGE (MALE)              | 35.6     | 31.9     |
| MEDIAN AGE (FEMALE)            | 36.7     | 34.4     |
|                                |          |          |
| <b>HOUSEHOLDS &amp; INCOME</b> | 3 MILES  | 5 MILES  |
| TOTAL HOUSEHOLDS               | 967      | 4,907    |
| # OF PERSONS PER HH            | 2.7      | 2.2      |
| AVERAGE HH INCOME              | \$50,732 | \$38,716 |
| AVERAGE HOUSE VALUE            | \$93,870 | \$86,736 |