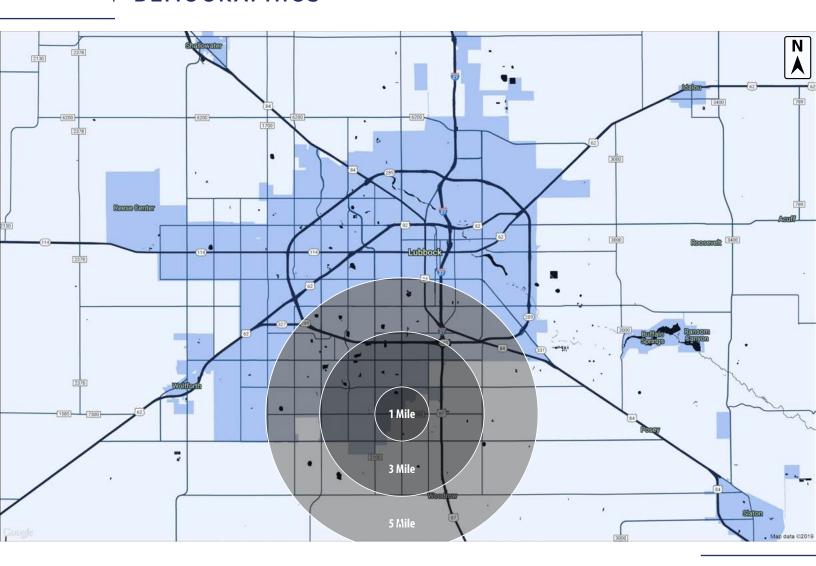

#### TRADE AREA & INFORMATION

#### **DEMOGRAPHICS**

| POPULATION                     | 1 MILE | 3 MILES | 5 MILES |
|--------------------------------|--------|---------|---------|
| TOTAL POPULATION               | 6,844  | 47,787  | 128,154 |
| MEDIAN AGE                     | 30.9   | 35.3    | 34.8    |
| MEDIAN AGE (MALE)              | 26.0   | 29.9    | 31.7    |
| MEDIAN AGE (FEMALE)            | 30.7   | 34.5    | 33.7    |
|                                |        |         |         |
| <b>HOUSEHOLDS &amp; INCOME</b> | 1 MILE | 3 MILES | 5 MILES |
| TOTAL HOUSEHOLDS               | 2,556  | 19,083  | 50,634  |