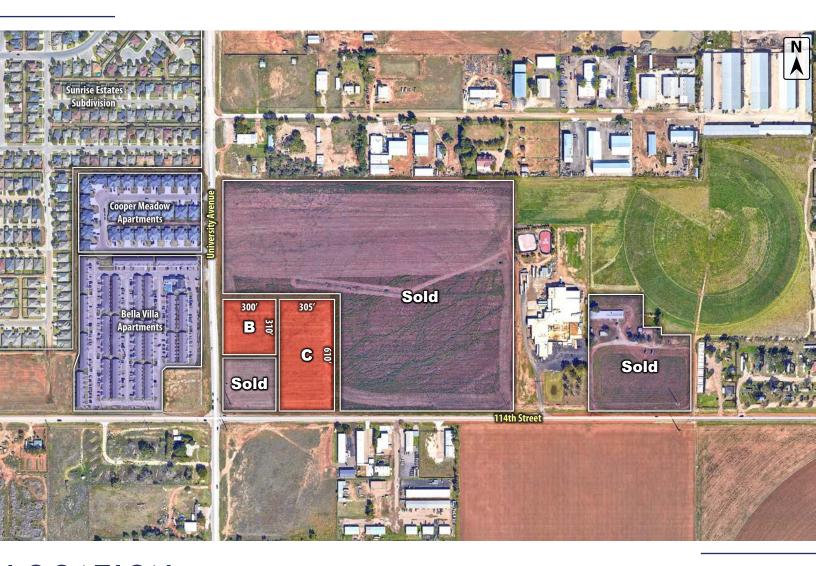

# LOCATION

Located in the northeast corner of 114th Street & University Avenue in Lubbock, TX.

## **OPTIONS**

Tract A - 2.07 Acres - Sold

Tract B - 2.13 Acres - \$7.00 per Square Foot

Tract C - 4.27 Acres - \$5.75 per Square Foot

Tract D - 37.00 Acres - Sold

Tract E - 5.84 Acres - Sold