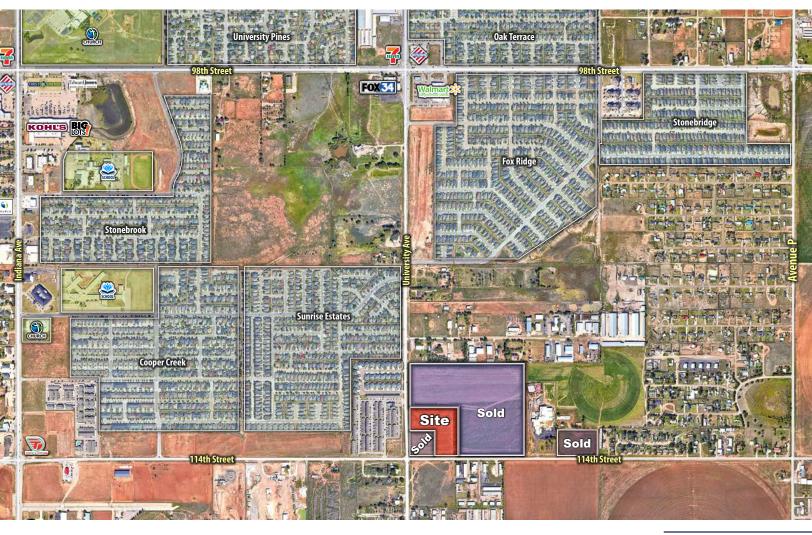

# LOCATION

Located in the northeast corner of 114th Street & University Avenue in Lubbock, TX.

### DESCRIPTION

Discover an incredible opportunity in south Lubbock with large development tracts conveniently positioned between Loop 289, Interstate 27, and the upcoming Loop 88. With easy access to major highways, residents and businesses alike can enjoy seamless connectivity. Within a 5-minute drive, popular retail destinations like Super Walmart, Walmart Neighborhood, HEB, and United Supermarkets offer a thriving customer base. Additionally, Texas Tech University, University Medical Center, and Covenant Health Systems are a mere 15-minute drive away, providing access to renowned educational and healthcare institutions. Capitalize on this prime location to be part of south Lubbock's promising growth and success. Properties are not in the floodplain.

## **OPTIONS**

Tract A - 2.07 Acres - Sold

Tract B - 2.13 Acres - \$7.00 per Square Foot

Tract C - 4.27 Acres - \$5.75 per Square Foot

Tract D - 37.00 Acres - Sold

Tract E - 5.84 Acres - Sold