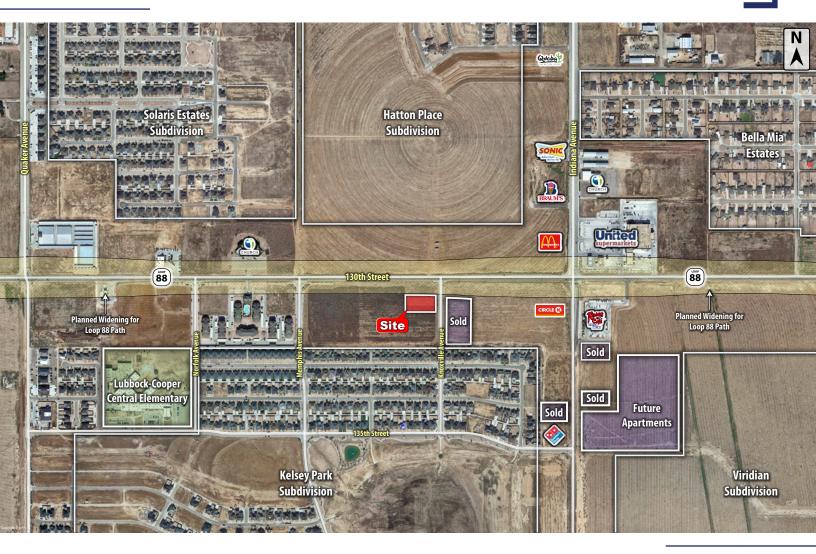

## LOCATION

This property sits at the southwest corner of 130th Street (soon to be Loop 88) & Knoxville, 1/4 mile from Indiana Avenue.

# DESCRIPTION

Conveniently located with frontage along the future Loop 88 (broke ground in 2018). This Prime location in growing south Lubbock is teaming with new residential subdivisions and is ideal and ready for commercial development.

Tract is not in the floodplain.