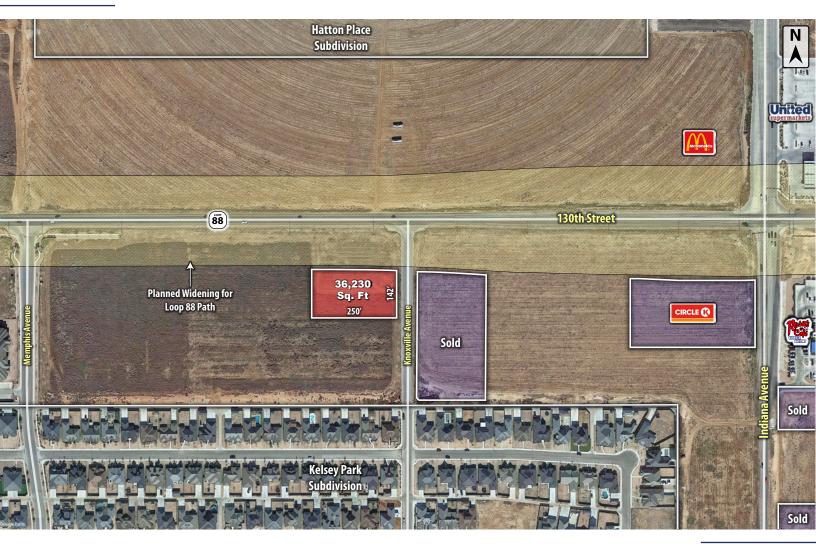

## Demographics

#### CBCWORLDWIDE.COM

Beau Tucker, CCIM 806.470.3944 BTucker@CBCWorldwide.com CBCLandMan.com

| POPULATION                              | 1 MILE              | 3 MILES                 | 5 MILES                  |
|-----------------------------------------|---------------------|-------------------------|--------------------------|
| TOTAL POPULATION                        | 2,870               | 21,528                  | 82,682                   |
| MEDIAN AGE                              | 39.9                | 38.0                    | 37.7                     |
| MEDIAN AGE (MALE)                       | 39.7                | 38.0                    | 36.3                     |
| MEDIAN AGE (FEMALE)                     | 40.0                | 38.6                    | 38.8                     |
|                                         |                     |                         |                          |
|                                         |                     |                         |                          |
| HOUSEHOLDS & INCOME                     | 1 MILE              | 3 MILES                 | 5 MILES                  |
| HOUSEHOLDS & INCOME<br>TOTAL HOUSEHOLDS | <b>1 MILE</b><br>84 | <b>3 MILES</b><br>8,664 | <b>5 MILES</b><br>33,893 |
|                                         |                     |                         |                          |
| TOTAL HOUSEHOLDS                        | 84                  | 8,664                   | 33,893                   |
| TOTAL HOUSEHOLDS<br># OF PERSONS PER HH | 84<br>3.4           | 8,664<br>2.5            | 33,893<br>2.4            |