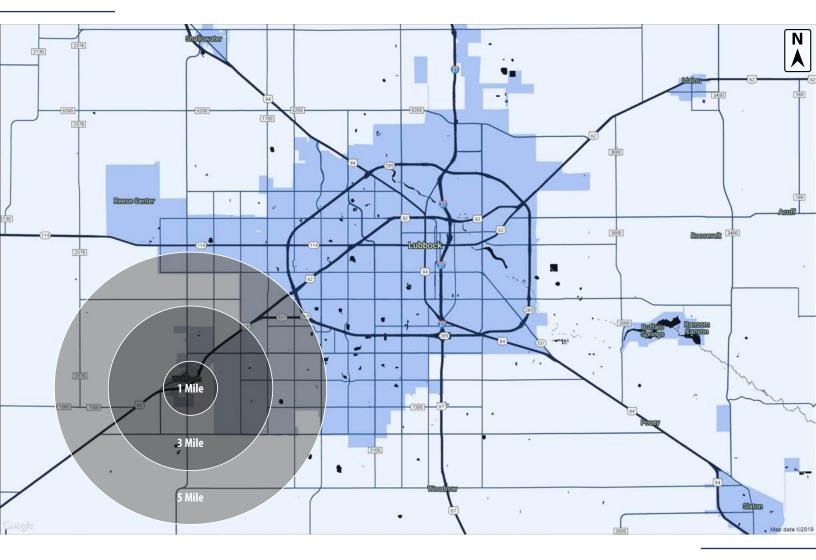

### Demographics

#### CBCWORLDWIDE.COM

Beau Tucker, CCIM 806.470.3944 BTucker@CBCWorldwide.com CBCLandMan.com

| POPULATION                              | 1 MILE               | 3 MILES                 | 5 MILES                  |
|-----------------------------------------|----------------------|-------------------------|--------------------------|
| TOTAL POPULATION                        | 400                  | 21,962                  | 86,898                   |
| MEDIAN AGE                              | 31.4                 | 30.5                    | 32.4                     |
| MEDIAN AGE (MALE)                       | 26.0                 | 29.9                    | 31.7                     |
| MEDIAN AGE (FEMALE)                     | 34.7                 | 31.4                    | 33.5                     |
|                                         |                      |                         |                          |
|                                         |                      |                         |                          |
| HOUSEHOLDS & INCOME                     | 1 MILE               | 3 MILES                 | 5 MILES                  |
| HOUSEHOLDS & INCOME<br>TOTAL HOUSEHOLDS | <b>1 MILE</b><br>125 | <b>3 MILES</b><br>8,510 | <b>5 MILES</b><br>35,784 |
|                                         |                      |                         |                          |
| TOTAL HOUSEHOLDS                        | 125                  | 8,510                   | 35,784                   |
| TOTAL HOUSEHOLDS<br># OF PERSONS PER HH | 125<br>3.2           | 8,510<br>2.6            | 35,784<br>2.4            |