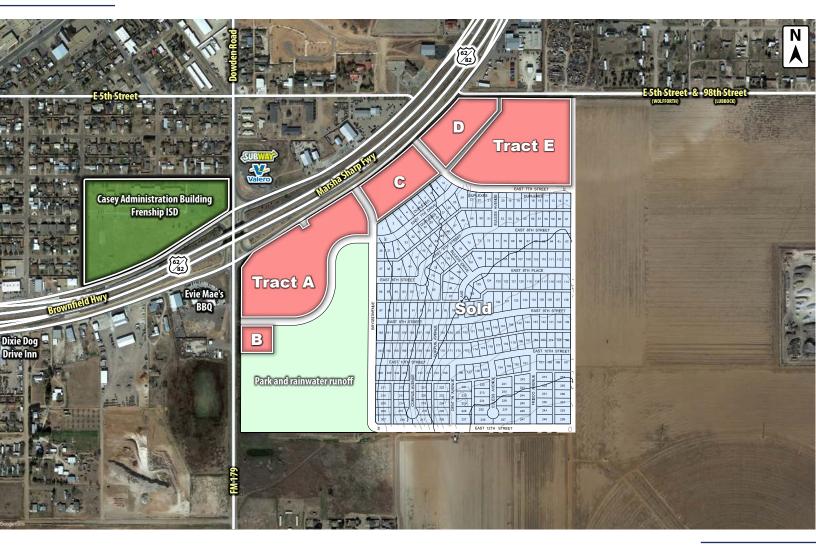

## DESCRIPTION

Large commercial tracts of land available in Wolfforth's newest and largest multi-use development. This project will feature 20 acres for commercial retail and office, 11 acres for multifamily, a 66-acre 259 home proposed subdivision and dedicated land for parks and water runoff. All of Wolfforth and southwest Lubbock are easily accessible from the development and some tracts will need to be built up out of the floodplain.

# OPTIONS

Tract A - 11.9 Acres - \$13.00 per Square Foot Tract B - 1.2 Acres - \$10.00 per Square Foot Tract C - 3.9 Acres - \$12.00 per Square Foot Tract D - 3.9 Acres - \$12.00 per Square Foot Tract E - 11.8 Acres - \$3.50 per Square Foot Tract F - Approx. 66 Acres - Sold