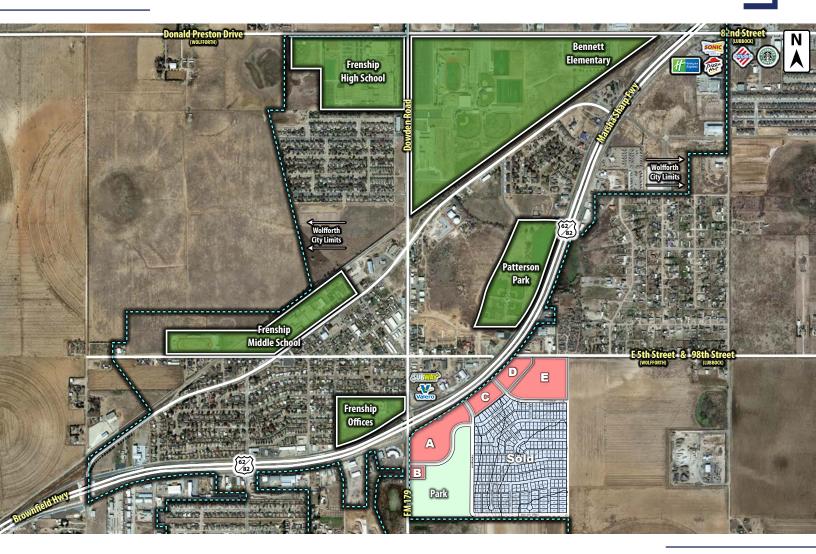

# LOCATION

Located on the Brownfield Highway in between FM 179 & E 5th Street in Wolfforth.

## DESCRIPTION

Large commercial tracts of land available in Wolfforth's newest and largest multi-use development. This project will feature 20 acres for commercial retail and office, 11 acres for multifamily, a 66-acre 259 home proposed subdivision and dedicated land for parks and water runoff. All of Wolfforth and southwest Lubbock are easily accessible from the development and some tracts will need to be built up out of the floodplain.

# OPTIONS

Tract A - 11.9 Acres - \$13.00 per Square Foot Tract B - 1.2 Acres - \$10.00 per Square Foot Tract C - 3.9 Acres - \$12.00 per Square Foot Tract D - 3.9 Acres - \$12.00 per Square Foot Tract E - 11.8 Acres - \$3.50 per Square Foot Tract F - Approx. 66 Acres - Sold