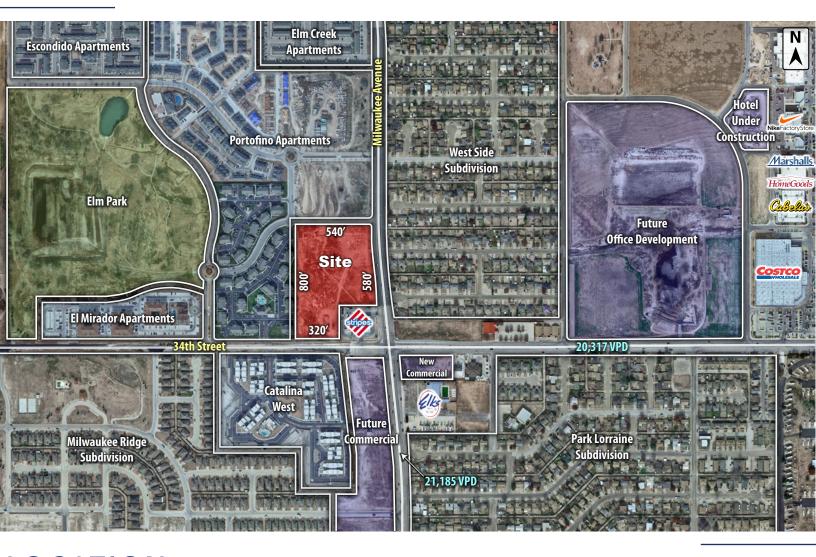

# **Demographics**

CBCWORLDWIDE.COM

Beau Tucker, CCIM 806.470.3944 BTucker@CBCWorldwide.com CBCLandMan.com

| POPULATION           | 1 MILE | 3 MILES  | <b>5 MILES</b> |
|----------------------|--------|----------|----------------|
| TOTAL POPULATION     | 3,579  | 55,275   | 133,774        |
| AVERAGE AGE          | 24.4   | 30.1     | 32.5           |
| AVERAGE AGE (MALE)   | 23.8   | 29.6     | 31.4           |
| AVERAGE AGE (FEMALE) | 25.4   | 31.5     | 33.9           |
|                      |        |          |                |
| HOUSEHOLDS & INCOME  | 1 MILE | 3 MILES  | 5 MILES        |
| HOUSEHOLDS & INCOME  | INITE  | 3 WIILES | JIVIILLS       |
| TOTAL HOUSEHOLDS     | 1,431  | 23,472   | 53,613         |
|                      |        |          |                |
| TOTAL HOUSEHOLDS     | 1,431  | 23,472   | 53,613         |