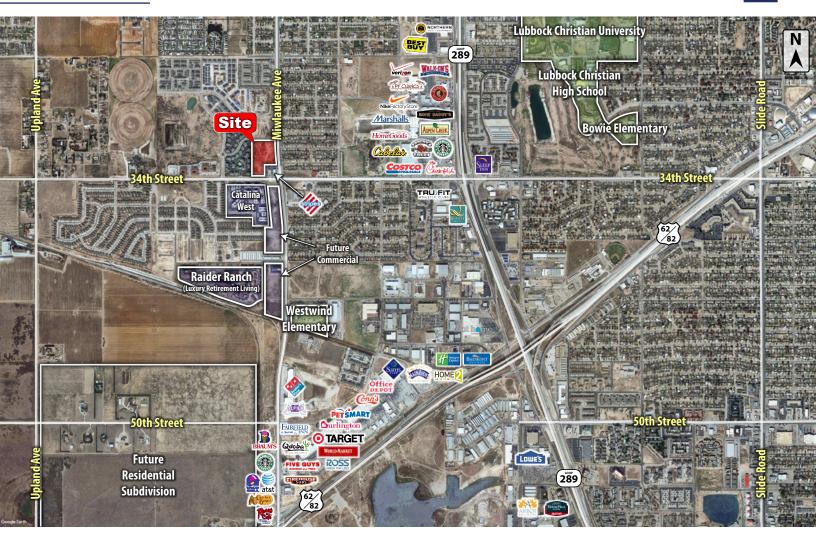

### LOCATION

Located at the 34th Street & Millwaukee Avenue intersection in Lubbock, TX.

# **DESCRIPTION**

A Large development tract available in growing west Lubbock. This tract is conveniently 1-mile west of West End Shopping Center, 1-mile west of Loop 289, and sits on the north end of the Milwaukee Corridor, including the new 800,000+ square foot mixed-use retail center Canyon West. Texas Tech University, University Medical Center, & Covenant Health Systems are only a 10-minute drive away.

Property is not in the floodplain.