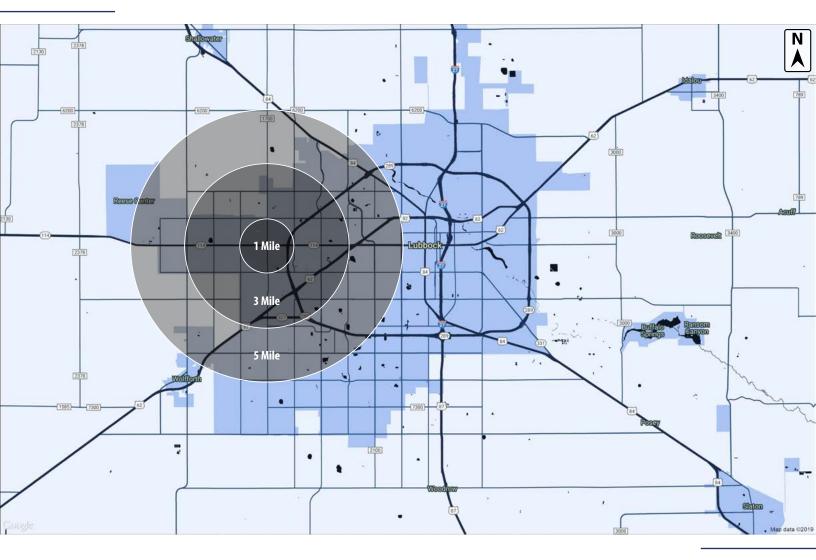

### Demographics

#### CBCWORLDWIDE.COM

Beau Tucker, CCIM 806.470.3944 BTucker@CBCWorldwide.com CBCLandMan.com

| POPULATION                              | 1 MILE                 | 3 MILES                  | 5 MILES                  |
|-----------------------------------------|------------------------|--------------------------|--------------------------|
| TOTAL POPULATION                        | 7,223                  | 51,256                   | 131,513                  |
| AVERAGE AGE                             | 25.9                   | 28.5                     | 31.2                     |
| AVERAGE AGE (MALE)                      | 25.2                   | 28.1                     | 30.3                     |
| AVERAGE AGE (FEMALE)                    | 27.4                   | 29.8                     | 32.6                     |
|                                         |                        |                          |                          |
|                                         |                        |                          |                          |
| HOUSEHOLDS & INCOME                     | 1 MILE                 | 3 MILES                  | 5 MILES                  |
| HOUSEHOLDS & INCOME<br>TOTAL HOUSEHOLDS | <b>1 MILE</b><br>2,971 | <b>3 MILES</b><br>21,217 | <b>5 MILES</b><br>51,557 |
|                                         |                        |                          |                          |
| TOTAL HOUSEHOLDS                        | 2,971                  | 21,217                   | 51,557                   |
| TOTAL HOUSEHOLDS<br># OF PERSONS PER HH | 2,971<br>2.6           | 21,217<br>2.4            | 51,557<br>2.6            |