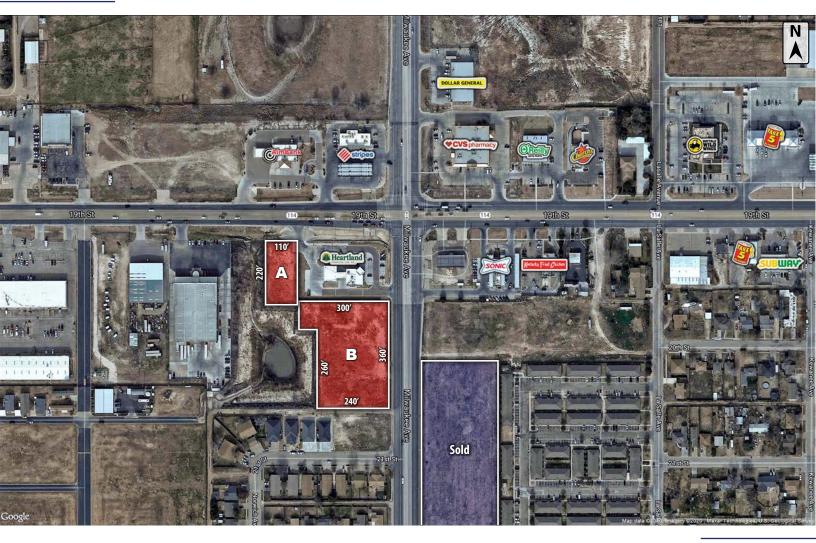

# DESCRIPTION

Two development tracts available in growing west Lubbock. These tracts sit on the north edge of the Milwaukee Corridor. The Milwaukee Corridor includes the new 800,000+ square foot mixed-use retail center Canyon West, Walmart and over 100 retailers and businesses within a few minute drive. Texas Tech University, University Medical Center, & Covenant Health Systems are all within a 10-minute drive.

Properties have been built out of the floodplain.

Zoned: "C-3" General Retail District.

**OPTIONS** Tract A - 0.56 Acres - Call Broker for Pricing Tract B - 2.12 Acres - Call Broker for Pricing