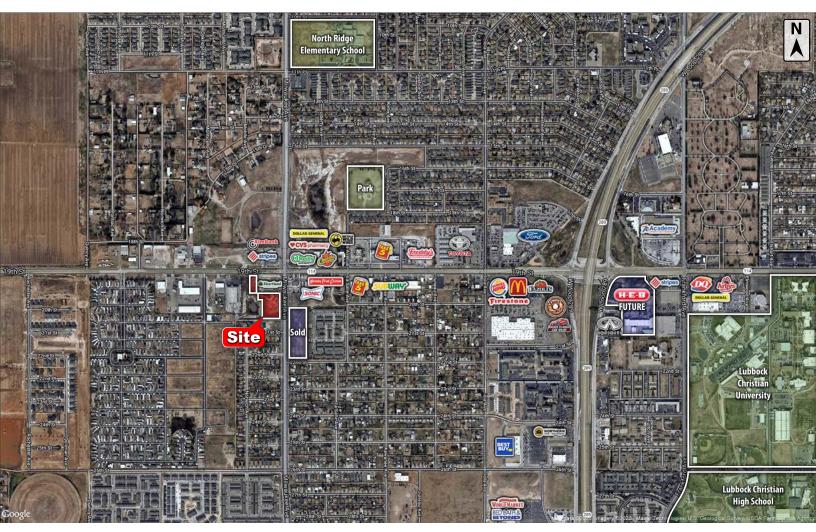

## LOCATION

Located at the 19th Street & Milwaukee Avenue intersection with frontage on both streets.

# DESCRIPTION

Two development tracts available in growing west Lubbock. These tracts sit on the north edge of the Milwaukee Corridor. The Milwaukee Corridor includes the new 800,000+ square foot mixed-use retail center Canyon West, Walmart and over 100 retailers and businesses within a few minute drive. Texas Tech University, University Medical Center, & Covenant Health Systems are all within a 10-minute drive.