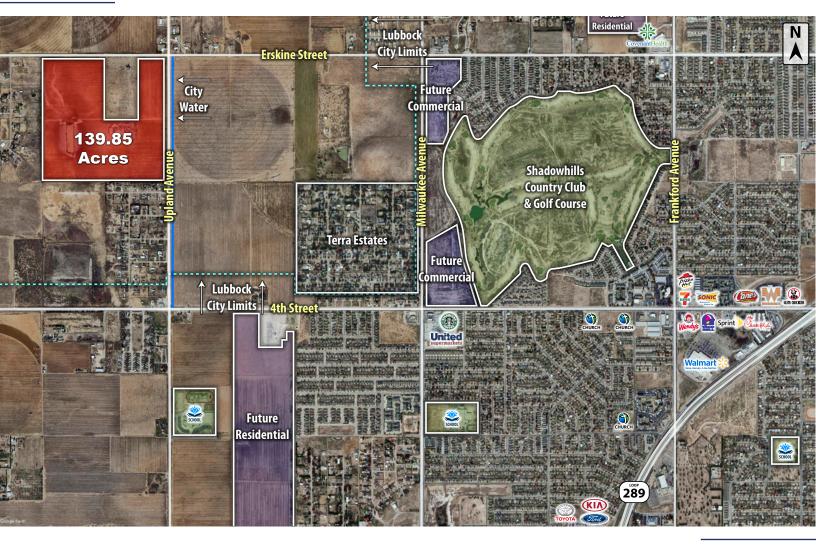

## Demographics

#### CBCWORLDWIDE.COM

Beau Tucker, CCIM 806.470.3944 BTucker@CBCWorldwide.com

| POPULATION                              | 1 MILE               | 3 MILES                 | 5 MILES                  |
|-----------------------------------------|----------------------|-------------------------|--------------------------|
| TOTAL POPULATION                        | 1,141                | 23,017                  | 69,797                   |
| MEDIAN AGE                              | 28.4                 | 27.3                    | 28.1                     |
| MEDIAN AGE (MALE)                       | 29.5                 | 26.9                    | 27.8                     |
| MEDIAN AGE (FEMALE)                     | 29                   | 28.7                    | 29.2                     |
|                                         |                      |                         |                          |
|                                         |                      |                         |                          |
| HOUSEHOLDS & INCOME                     | 1 MILE               | 3 MILES                 | 5 MILES                  |
| HOUSEHOLDS & INCOME<br>TOTAL HOUSEHOLDS | <b>1 MILE</b><br>454 | <b>3 MILES</b><br>9,240 | <b>5 MILES</b><br>27,277 |
|                                         |                      |                         |                          |
| TOTAL HOUSEHOLDS                        | 454                  | 9,240                   | 27,277                   |
| TOTAL HOUSEHOLDS<br># OF PERSONS PER HH | 454<br>2.5           | 9,240<br>2.5            | 27,277<br>2.6            |