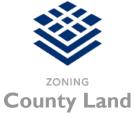

## DESCRIPTION

Large development tract available in Lubbock County. This tract is positioned 1/2 mile outside the Lubbock city limits between Lubbock and Shallowater. This development tract has quick and easy access through the area being only 6 miles from Shallowater, 7 miles from Wolfforth, 6 miles from Texas Tech University, and 16-minutes away from the Lubbock International Airport. This tract is ideal for residential development.

- 200+ Trees recently planted on the property.
- Property is partially in the floodplain.
- Two wells with great water flow.
- City water located on the directly east of Upland Avenue.
- City Sewer is 1-mile east.