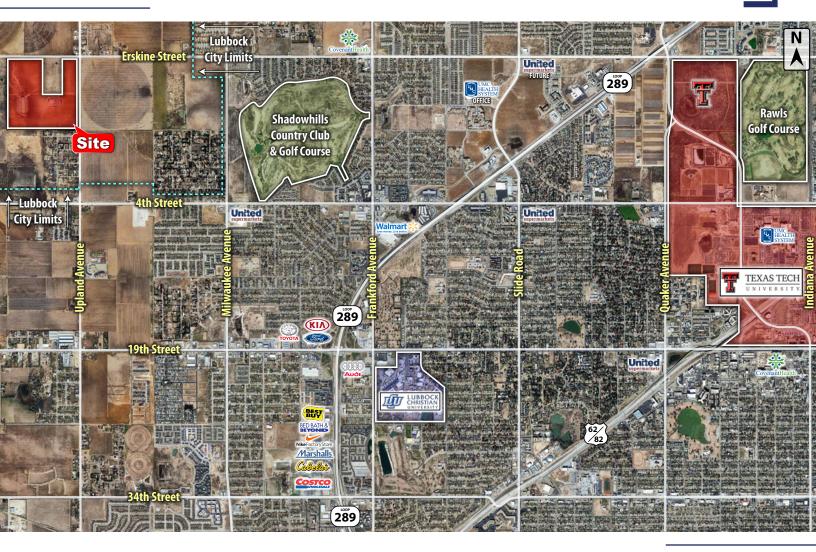

### SWC ERSKINE STREET & UPLAND AVENUE

Lubbock, TX 79416

## LOCATION

Located just outside the northwest city limits at the southwest corner of Erksine Street & Upland Avenue in Lubbock, TX.

## DESCRIPTION

Large development tract available in Lubbock County. This tract is positioned 1/2 mile outside the Lubbock city limits between Lubbock and Shallowater. This development tract has quick and easy access through the area being only 6 miles from Shallowater, 7 miles from Wolfforth, 6 miles from Texas Tech University, and 16-minutes away from the Lubbock International Airport. This tract is ideal for residential development.