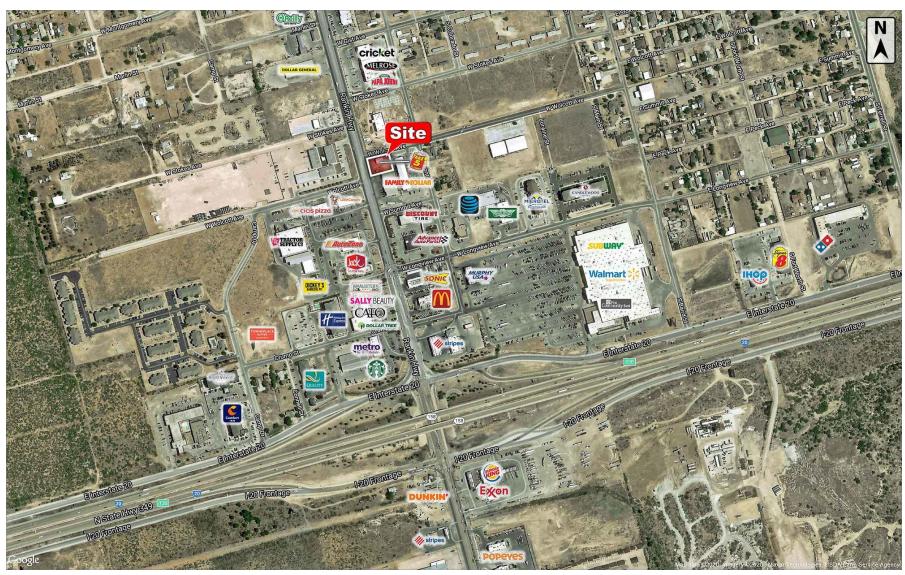

# Offering a Take 5 Oil Change Ground lease In a prime retail corridor of Midland, TX. Highway frontage and traffic counts exceeding 20,000 VPD place this Take 5 in a great location. Dozens of national and local retailers and business in the immediate area including, Walmart, Holiday Inn Express, Hampton Inn, Comfort Inn, Quality Inn, Discount Tire, AutoZone, Tractor Supply, Verizon Wireless, Cricket Wireless, McDonald's, Burger King, Popeyes, McAlister's Deli, Starbucks and many more. About 1/4 mile north of I-20 with dense residential to the immediate north, make this arterial road a strong ingress/ egress for residents in the area. Additionally, Downtown Midland is only 1.25 miles north on Rankin Highway.