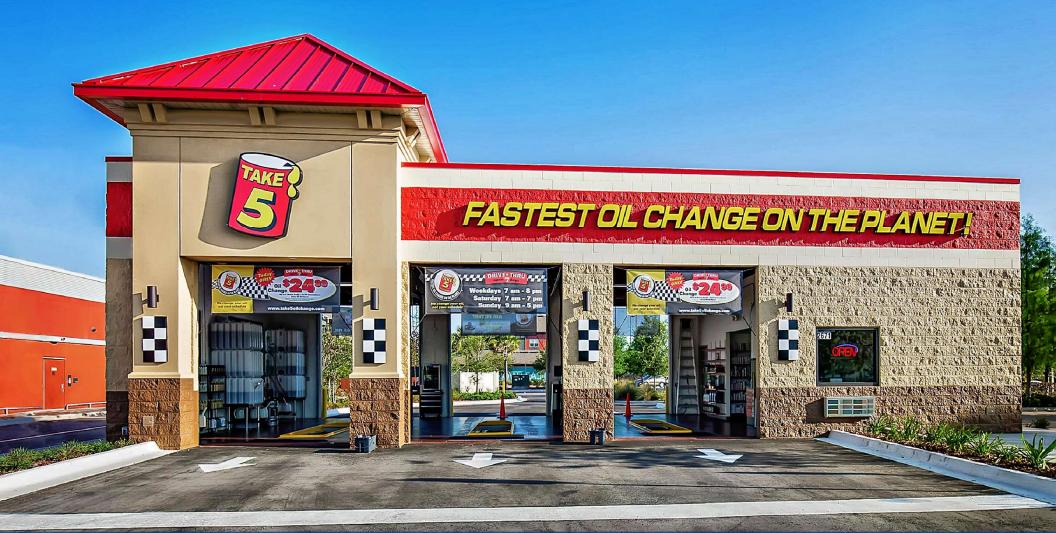

## **TAKE 5**

ABSOLUTE NNN 2101 Rankin Highway | Midland, TX 79701

Midland, TX 79701

| SALE PRICE       | \$1,409,523 |  |  |
|------------------|-------------|--|--|
| OFFERING SUMMARY |             |  |  |
| Cap Rate:        | 5.25%       |  |  |
| NOI:             | \$74,000    |  |  |
| Lot Size:        | 0.36 Acres  |  |  |
| Building Size:   | 1,462 SF    |  |  |

# Offering a Take 5 Oil Change Ground lease In a prime retail corridor of Midland, TX. Highway frontage and traffic counts exceeding 20,000 VPD place this Take 5 in a great location. Dozens of national and local retailers and business in the immediate area including, Walmart, Holiday Inn Express, Hampton Inn, Comfort Inn, Quality Inn, Discount Tire, AutoZone, Tractor Supply, Verizon Wireless, Cricket Wireless, McDonald's, Burger King, Popeyes, McAlister's Deli, Starbucks and many more. About 1/4 mile north of I-20 with dense residential to the immediate north, make this arterial road a strong ingress/ egress for residents in the area. Additionally, Downtown Midland is only 1.25 miles north on Rankin Highway.

The ground lease features a 10-year absolute NNN term with four 5-year options to extend and ten percent (10%) rental increases in the base term and options.

The Take 5 consists of a 2,000 SF building with 3 bays for service on 0.36 acres.