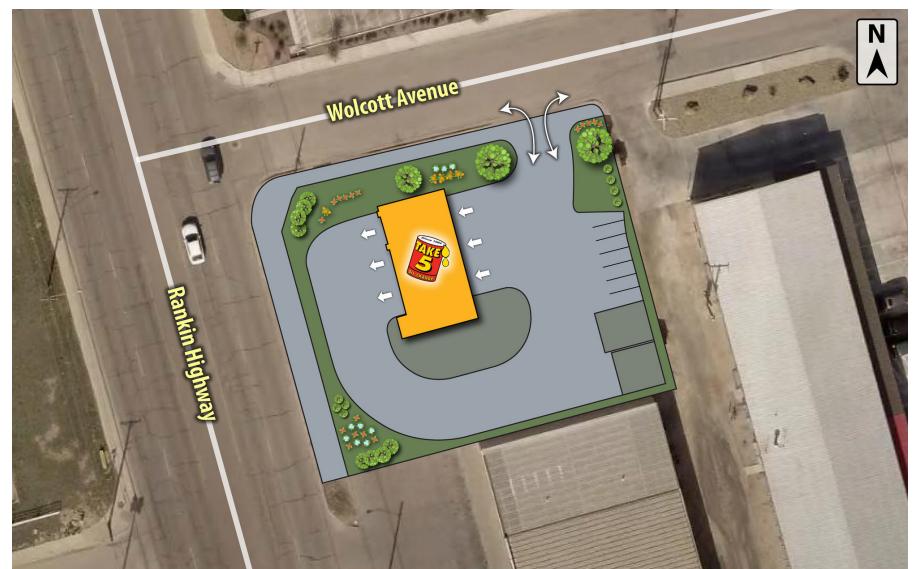

# Offering a Take 5 Oil Change Ground lease In a prime retail corridor of Midland, TX. Highway frontage and traffic counts exceeding 20,000 VPD place this Take 5 in a great location. Dozens of national and local retailers and business in the immediate area including, Walmart, Holiday Inn Express, Hampton Inn, Comfort Inn, Quality Inn, Discount Tire, AutoZone, Tractor Supply, Verizon Wireless, Cricket Wireless, McDonald's, Burger King, Popeyes, McAlister's Deli, Starbucks and many more. About 1/4 mile north of I-20 with dense residential to the immediate north, make this arterial road a strong ingress/ egress for residents in the area. Additionally, Downtown Midland is only 1.25 miles north on Rankin Highway.

The ground lease features a 10-year absolute NNN term with four 5-year options to extend and ten percent (10%) rental increases in the base term and options.

The Take 5 consists of a 2,000 SF building with 3 bays for service on 0.36 acres.