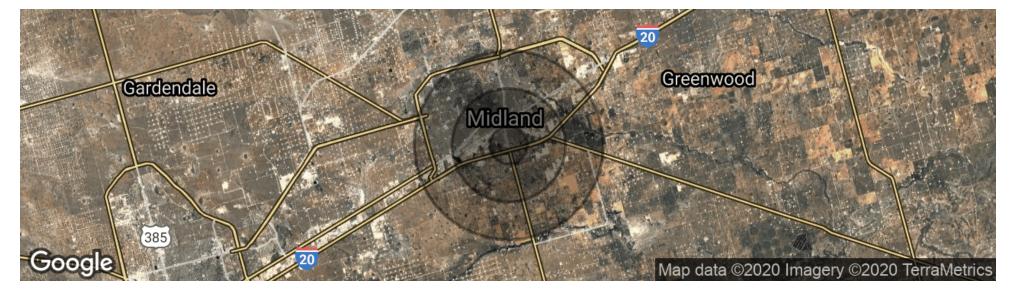

#### CBCWORLDWIDE.COM

Midland, TX 79701

CBCWORLDWIDE.COM

Midland, TX 79701

CBCWORLDWIDE.COM

Midland, TX 79701

ш SAL

| POPULATION           | 1 MILE | 3 MILES | 5 MILES |
|----------------------|--------|---------|---------|
| Total Population     | 3,875  | 34,007  | 87,847  |
| Average age          | 28.0   | 31.1    | 33.4    |
| Average age (Male)   | 26.5   | 29.8    | 31.4    |
| Average age (Female) | 29.9   | 32.8    | 35.0    |

| HOUSEHOLDS & INCOME | 1 MILE   | 3 MILES  | 5 MILES   |
|---------------------|----------|----------|-----------|
| Total households    | 1,217    | 11,758   | 31,832    |
| # of persons per HH | 3.2      | 2.9      | 2.8       |
| Average HH income   | \$35,816 | \$55,359 | \$68,916  |
| Average house value | \$53,918 | \$74,249 | \$133,020 |