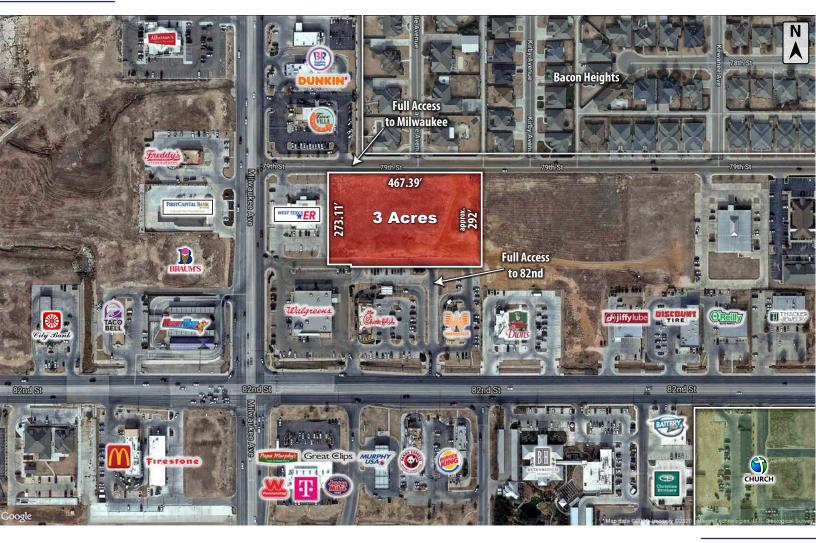

### 6413 79TH STREET

Lubbock, TX 79424

# DESCRIPTION

Large development tract available in one of Lubbock's fastest developing area. This tract is conveniently positioned in the heart of the Milwaukee Corridor with over 100 retailers and businesses, including Walmart and the new 800,000+ square foot mixed-use retail center Canyon West. Texas Tech University, University Medical Center, & Covenant Health Systems are only a 10-minute drive away.

Complete access to Milwaukee Avenue and 82nd Street

Property is not in the floodplain.

**OPTIONS** 3 Acres - \$13.00 per Square Foot Zoned: C3 General Retail District