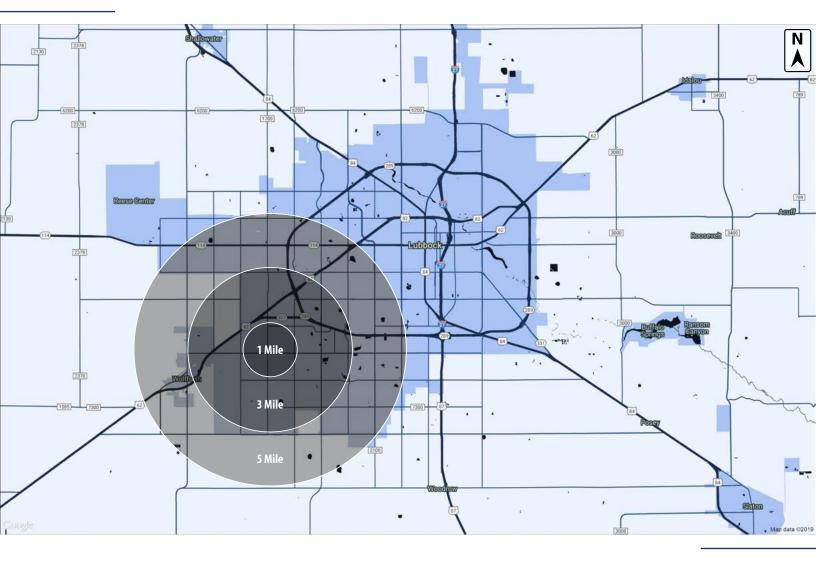

## Demographics

#### CBCWORLDWIDE.COM

Beau Tucker, CCIM 806.470.3944 BTucker@CBCWorldwide.com CBCLandMan.com

| POPULATION          | 1 MILE   | 3 MILES  | 5 MILES  |
|---------------------|----------|----------|----------|
| TOTAL POPULATION    | 5,378    | 46,200   | 119,532  |
| MEDIAN AGE          | 33.7     | 36.5     | 35.2     |
| MEDIAN AGE (MALE)   | 34       | 35.5     | 34.1     |
| MEDIAN AGE (FEMALE) | 33.3     | 37.1     | 36.4     |
|                     |          |          |          |
|                     |          | 2 MU ES  |          |
| HOUSEHOLDS & INCOME | 1 MILE   | 3 MILES  | 5 MILES  |
| TOTAL HOUSEHOLDS    | 2,010    | 19,486   | 49,813   |
| # OF PERSONS PER HH | 2.7      | 2.4      | 2.4      |
| AVERAGE HH INCOME   | \$91,798 | \$78,270 | \$70,949 |
|                     |          |          |          |