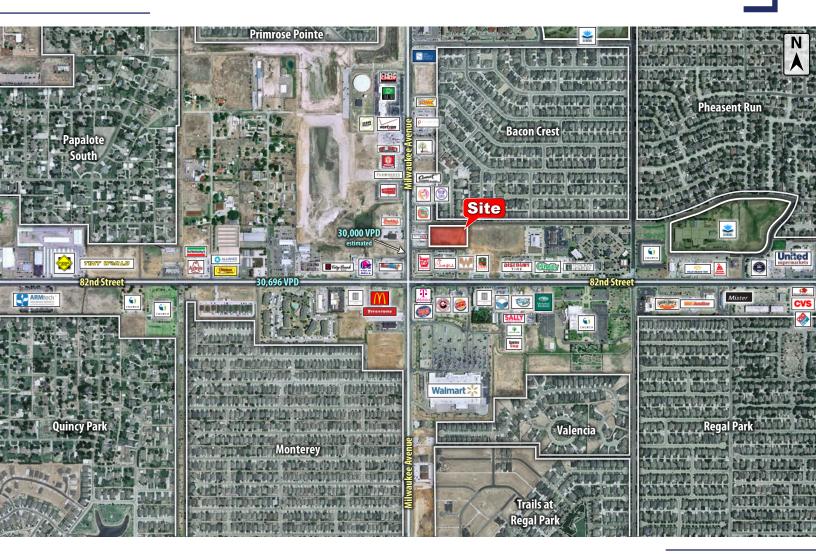

### **Trade Area & Information**

## LOCATION

Located on 79th Street just off of Milwaukee Avenue in Lubbock, TX.

# DESCRIPTION

Large development tract available in one of Lubbock's fastest developing area. This tract is conveniently positioned in the heart of the Milwaukee Corridor with over 100 retailers and businesses, including Walmart and the new 800,000+ square foot mixed-use retail center Canyon West. Texas Tech University, University Medical Center, & Covenant Health Systems are only a 10-minute drive away.