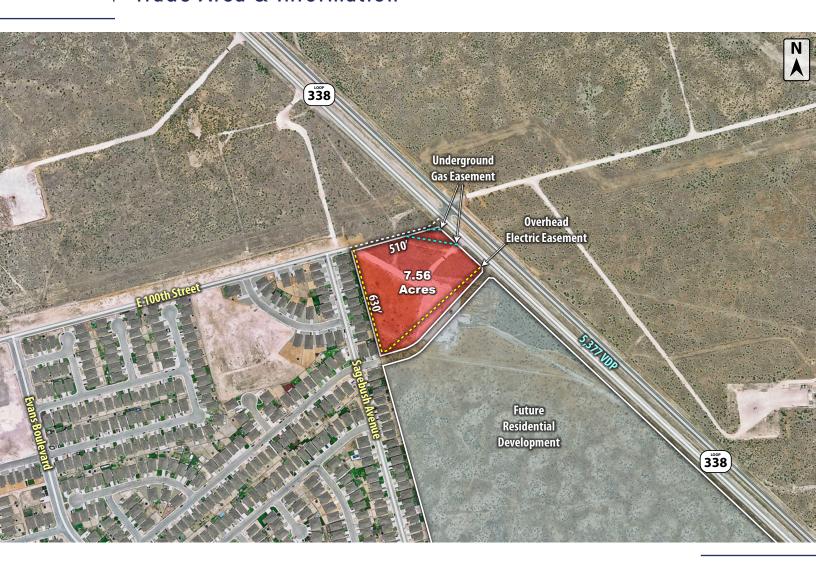

#### **Trade Area & Information**

## **LOCATION**

Located at the southwest corner of 110th Street & Loop 338 in Odessa, TX.

#### DESCRIPTION

Large development tract available in growing north Odessa. This tract is conveniently positioned on Loop 338 adjacent to the currently developing subdivision North Par. This tract is located 1 mile from the Sunset Golf & Country Club, 1.5 miles from the airport, 2.5 miles from Ratliff Stadium and is only an 8-minute drive to the retail heart of Odessa.

Property is not in the floodplain.