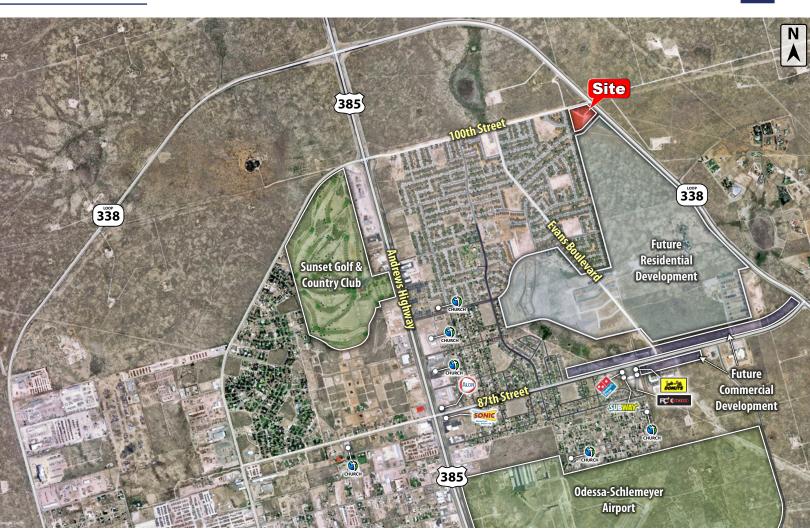

## **LOCATION**

Located at the southwest corner of 110th Street & Loop 338 in Odessa, TX.

#### DESCRIPTION

Large development tract available in growing north Odessa. This tract is conveniently positioned on Loop 338 adjacent to the currently developing subdivision North Par. This tract is located 1 mile from the Sunset Golf & Country Club, 1.5 miles from the airport, 2.5 miles from Ratliff Stadium and is only an 8-minute drive to the retail heart of Odessa.

Property is not in the floodplain.