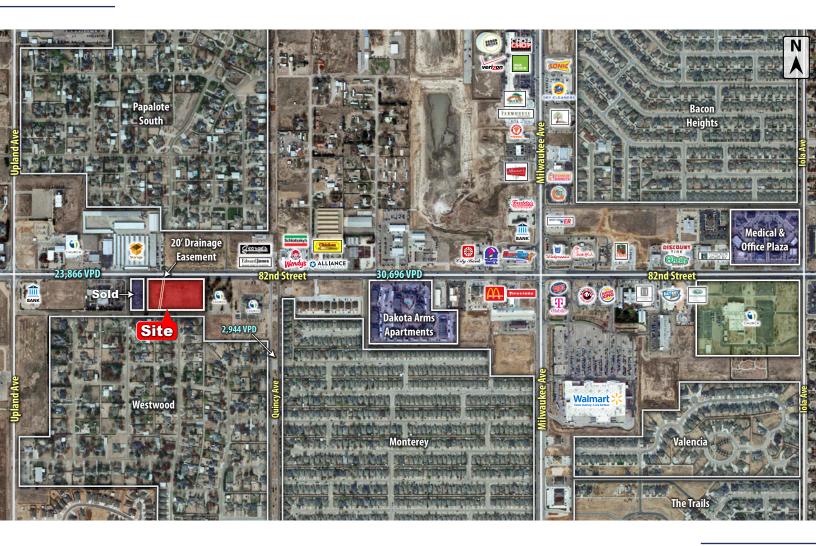

## LOCATION

This property sits north of 82nd Street on the west side of Saratoga Avenue.

## DESCRIPTION

A large commercial tract in growing southwest Lubbock. Conveniently located in the Frenship School District, just off of the Milwaukee Corridor with 82nd Street frontage. The Milwaukee Corridor has recently become the highest traficked corridor in the city and comprises more than 100 retailers and businesses. Additionally, Covenant Health Systems has broke-ground on their new 70+ acre medical campus which is less than 1-mile to the west. This property is ready for commercial development.

Property is not in the floodplain. May be subdivided.