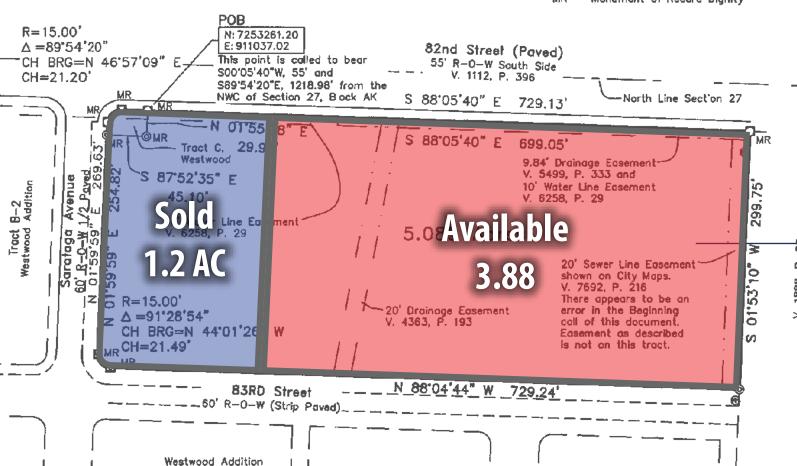

#### Survey

Surveyor's Report

This Plot is based on a survey made on the ground November 14, 2018.

Monuments shown as found on this survey were accepted by this surveyor as controlling—evidence due to substantial agreement with Record Documents and are not considered as Monuments of Record Dignity unless so noted.

No Substantial Discrepancies between Record Documents and conditions as found on the ground were uncovered on this survey unless noted.

This plat was prepared without the benefit of a Title Commitment. Easements and/or Restrictions other than those shown may apply.

Bearings and coordinates are based on the Texas North Central Zone Coordinate System. NAD 83, 2011, Epoch 2010.0000.

#### Plat and Field Notes on

Tract C, Westwood, an Addition in Lubbock County, Texas and a 5.089 Acre Tract all out of Section 27, Block AK, Lubbock County, Texas,

- Fd. 1/2" Iron Rod
- Fd. 1/2" Rod With Yellow Cop
- ☑ Fd. 1" Square Pipe
- Man Hole
- MR Monument of Record Dignity