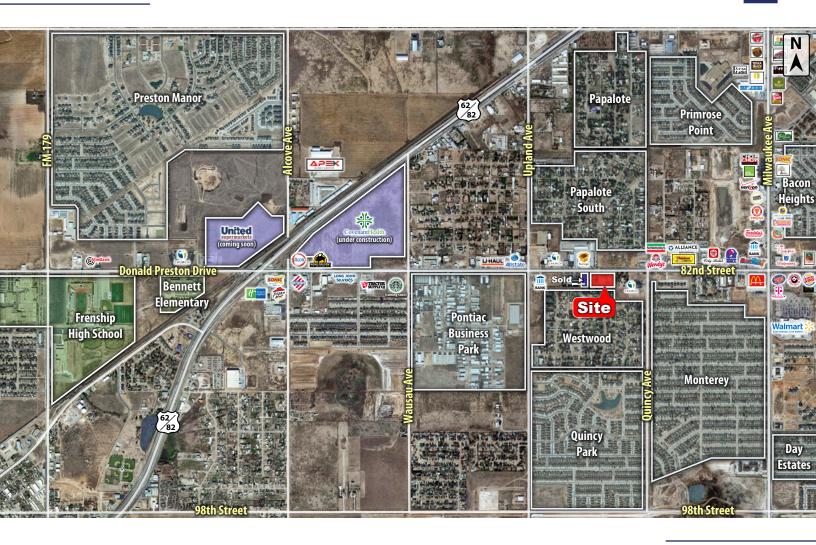

## LOCATION

This property sits north of 82nd Street on the west side of Saratoga Avenue.

## DESCRIPTION

A large commercial tract in growing southwest Lubbock. Conveniently located in the Frenship School District, just off of the Milwaukee Corridor with 82nd Street frontage. The Milwaukee Corridor has recently become the highest traficked corridor in the city and comprises more than 100 retailers and businesses. Additionally, Covenant Health Systems has broke-ground on their new 70+ acre medical campus which is less than 1-mile to the west. This property is ready for commercial development.

Property is not in the floodplain. May be subdivided.