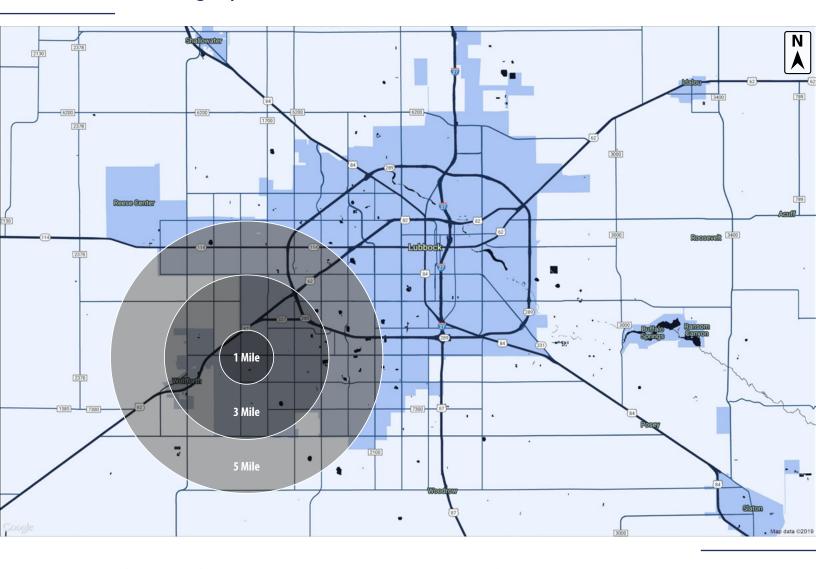

## Demographics

| POPULATION                              | 1 MILE              | 3 MILES               | 5 MILES               |
|-----------------------------------------|---------------------|-----------------------|-----------------------|
| TOTAL POPULATION                        | 5,475               | 30,946                | 98,217                |
| MEDIAN AGE                              | 33.1                | 36.0                  | 34.4                  |
| MEDIAN AGE (MALE)                       | 33.4                | 35.1                  | 33.5                  |
| MEDIAN AGE (FEMALE)                     | 32.6                | 36.4                  | 35.4                  |
|                                         |                     |                       |                       |
|                                         |                     |                       |                       |
| <b>HOUSEHOLDS &amp; INCOME</b>          | 1 MILE              | 3 MILES               | <b>5 MILES</b>        |
| HOUSEHOLDS & INCOME TOTAL HOUSEHOLDS    | <b>1 MILE</b> 2,015 | <b>3 MILES</b> 12,363 | <b>5 MILES</b> 40,702 |
|                                         |                     | _                     |                       |
| TOTAL HOUSEHOLDS                        | 2,015               | 12,363                | 40,702                |
| TOTAL HOUSEHOLDS<br># OF PERSONS PER HH | 2,015<br>2.7        | 12,363<br>2.5         | 40,702<br>2.4         |