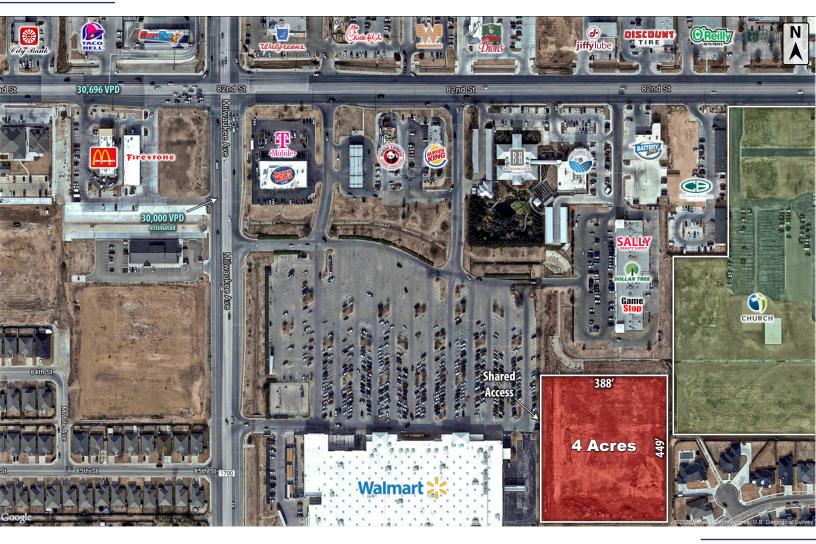

### Demographics

#### CBCWORLDWIDE.COM

Beau Tucker, CCIM 806.470.3944 BTucker@CBCWorldwide.com CBCLandMan.com

| POPULATION          | 1 MILE   | 3 MILES  | <b>5 MILES</b> |
|---------------------|----------|----------|----------------|
| TOTAL POPULATION    | 5,378    | 46,200   | 119,532        |
| MEDIAN AGE          | 33.7     | 36.5     | 35.2           |
| MEDIAN AGE (MALE)   | 34       | 35.5     | 34.1           |
| MEDIAN AGE (FEMALE) | 33.3     | 37.1     | 36.4           |
|                     |          |          |                |
|                     |          |          |                |
| HOUSEHOLDS & INCOME | 1 MILE   | 3 MILES  | <b>5 MILES</b> |
| TOTAL HOUSEHOLDS    | 2,010    | 19,486   | 49,813         |
| # OF PERSONS PER HH | 2.7      | 2.4      | 2.4            |
| AVERAGE HH INCOME   | \$91,798 | \$78,270 | \$70,949       |
|                     |          |          |                |