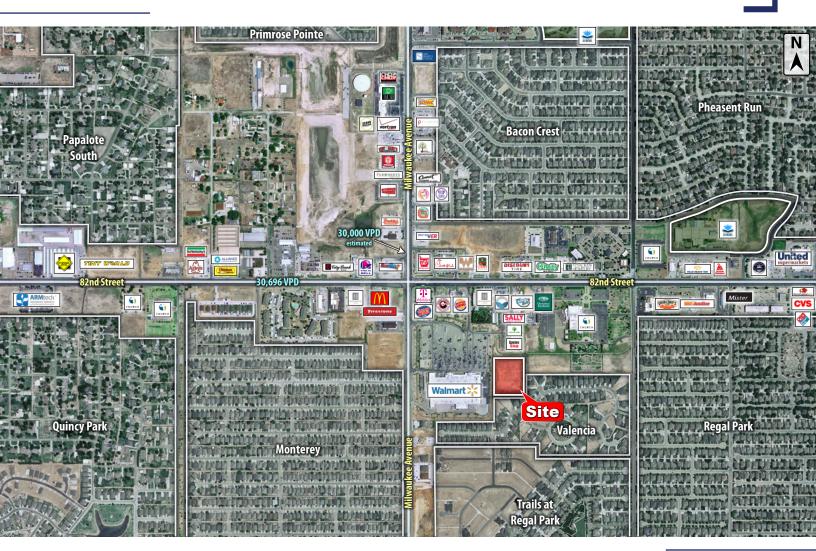

# LOCATION

Located next to Walmart in the southeast quadrant of 82nd Street & Milwaukee Avenue.

# DESCRIPTION

Large development tract available in one of Lubbock's fastest developing area. This tract is conveniently positioned in the heart of the Milwaukee Corridor with over 100 retailers and business, including Walmart and the new 800,000+ square foot mixed-use retail center Canyon West. Texas Tech University, University Medical Center, & Covenant Health Systems are only a 10-minute drive away.