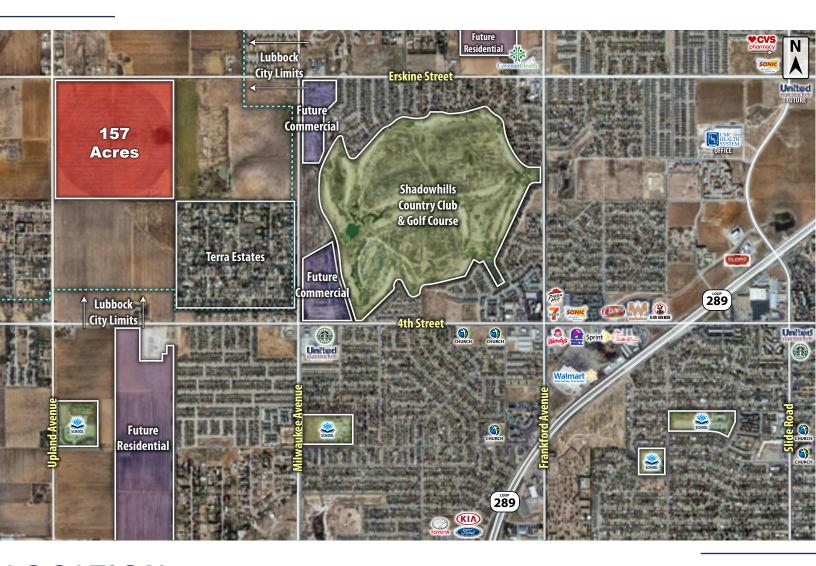

## LOCATION

Located just outside the northwest city limits at the southeast corner of Erksine Street & Upland Avenue in Lubbock, TX.

## **DESCRIPTION**

Large development tract available in Lubbock County. This tract is positioned 1/2 mile outside the Lubbock city limits between Lubbock and Shallowater. This development tract has quick and easy access through the area being only 6 miles from Shallowater, 7 miles from Wolfforth, 6 miles from Texas Tech University, and 16-minutes away from the Lubbock International Airport. This tract is ideal for residential development.