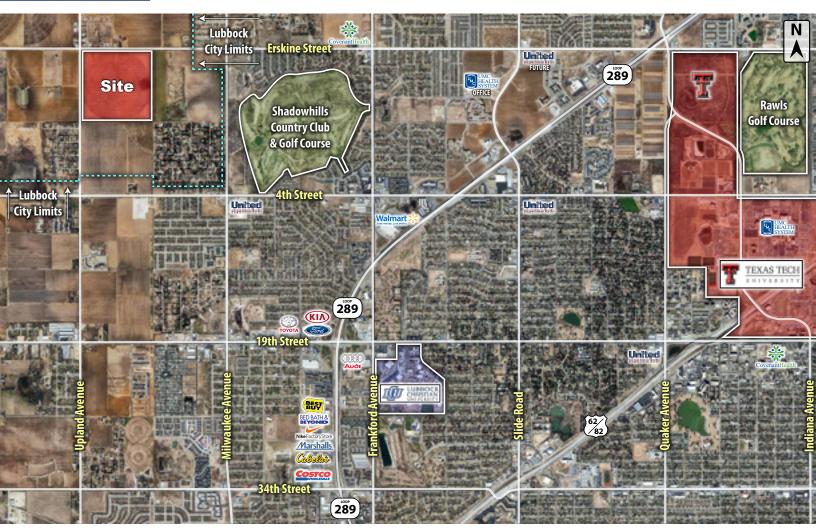

## LOCATION

Located just outside the northwest city limits at the southeast corner of Erksine Street & Upland Avenue in Lubbock, TX.

## **DESCRIPTION**

Large development tract available in Lubbock County. This tract is positioned 1/2 mile outside the Lubbock city limits between Lubbock and Shallowater. This development tract has quick and easy access through the area being only 6 miles from Shallowater, 7 miles from Wolfforth, 6 miles from Texas Tech University, and 16-minutes away from the Lubbock International Airport. This tract is ideal for residential development.