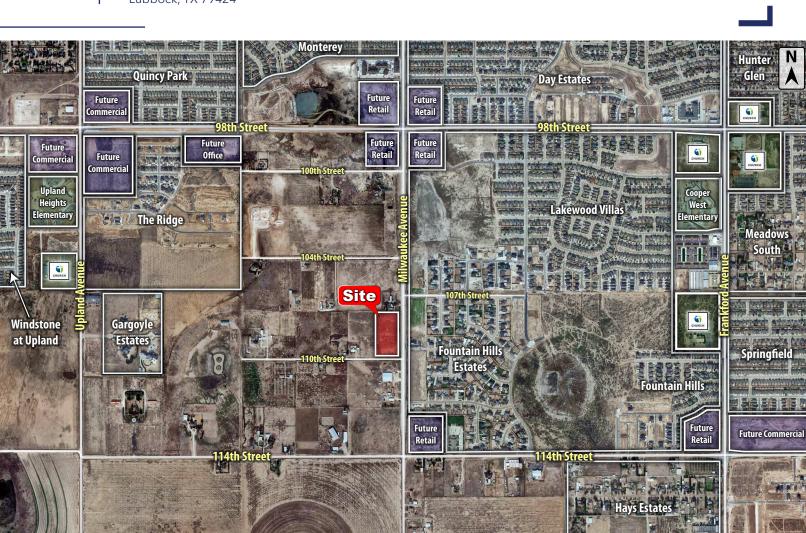

#### **LOCATION**

Located at the northwest corner of 110th Street & Milwaukee Avenue.

## **DESCRIPTION**

Large development tract available in growing southwest Lubbock. This tract is conveniently positioned between the booming Milwaukee Corridor and the future Loop 88 (construction began 2019). 2-minutes away from the Milwaukee Corridor, including Walmart and the new 800,000+ square foot mixed-use retail center Canyon West. Texas Tech University, University Medical Center, & Covenant Health Systems are only a 12-minute drive away.

Property is not in the floodplain.