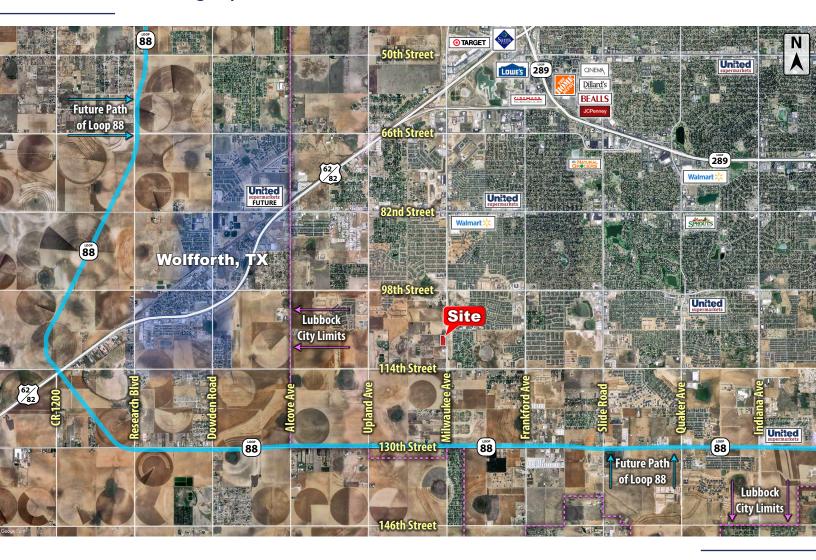

#### **Trade Area & Information**

#### **LOCATION**

Located at the northwest corner of 110th Street & Milwaukee Avenue.

## **DESCRIPTION**

Large development tract available in growing southwest Lubbock. This tract is conveniently positioned between the booming Milwaukee Corridor and the future Loop 88 (construction began 2019). 2-minutes away from the Milwaukee Corridor, including Walmart and the new 800,000+ square foot mixed-use retail center Canyon West. Texas Tech University, University Medical Center, & Covenant Health Systems are only a 12-minute drive away.