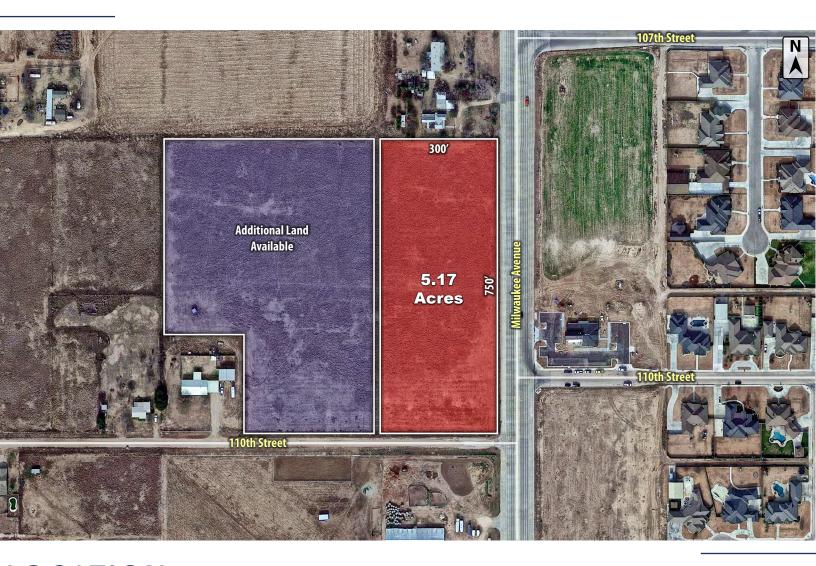

### **NWC 110TH STREET & MILWAUKEE AVENUE**

Lubbock, TX 79424



# **QUICK FACTS**



\$5.75 per SF







CBCWORLDWIDE.COM

Beau Tucker, CCIM 806.470.3944 BTucker@CBCWorldwide.com





#### **Trade Area & Information**



#### **LOCATION**

Located at the northwest corner of 110th Street & Milwaukee Avenue.

## **DESCRIPTION**

Large development tract available in growing southwest Lubbock. This tract is conveniently positioned between the booming Milwaukee Corridor and the future Loop 88 (construction began 2019). 2-minutes away from the Milwaukee Corridor, including Walmart and the new 800,000+ square foot mixed-use retail center Canyon West. Texas Tech University, University Medical Center, & Covenant Health Systems are only a 12-minute drive away.

Property is not in the floodplain.

#### **OPTIONS**

5.17 Acres - \$5.75 per Square Foot





#### **Demographics**





CBCWORLDWIDE.COM

Beau Tucker, CCIM 806.470.3944 BTucker@CBCWorldwide.com

| POPULATION                     | 1 MILE    | 3 MILES   | <