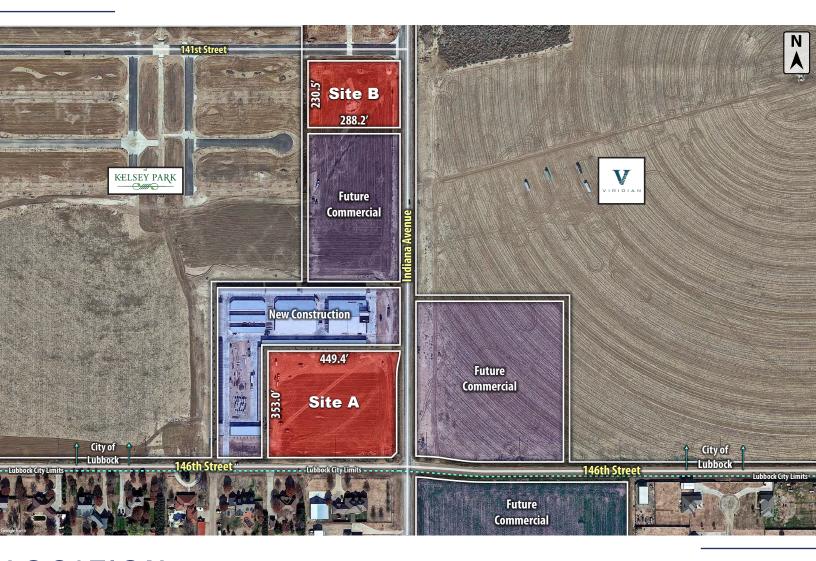

### **LOCATION**

Located at the northwest corner of 146th Street & Indiana Avenue.

### **DESCRIPTION**

Commercial development tracts available in south Lubbock. These tracts are conveniently located in the city limits and in the Lubbock-Cooper Independent School District. Less than 1-mile from future Loop 88, 2.5-miles from Cooper High School, and 3-miles from Interstate 27. Property is not in the floodplain.

## **OPTIONS**

Tract A - 3.597 Net Acres - Zoned C-3 - \$11.00 per Square Foot

Tract B - 1.522 Net Acres - Zoned AM - \$9.00 per Square Foot