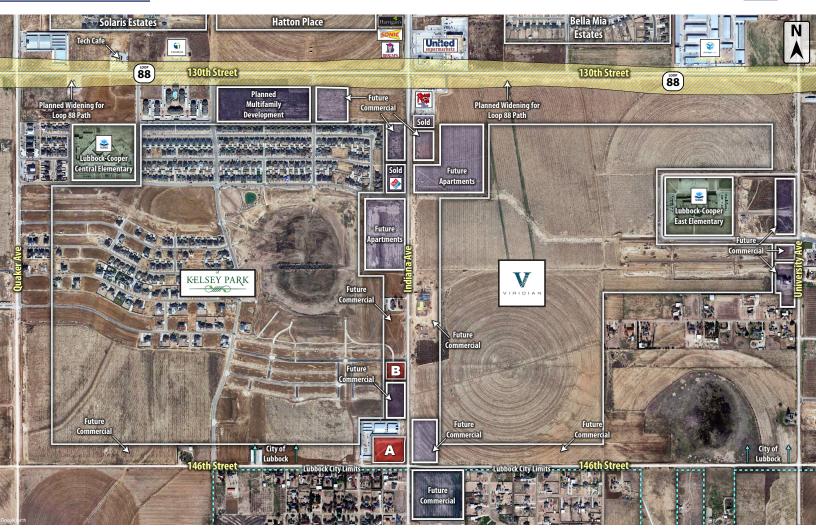

### **LOCATION**

Located at the northwest corner of 146th Street & Indiana Avenue.

### **DESCRIPTION**

Commercial development tracts available in south Lubbock. These tracts are conveniently located in the city limits and in the Lubbock-Cooper Independent School District. Less than 1-mile from future Loop 88, 2.5-miles from Cooper High School, and 3-miles from Interstate 27. Property is not in the floodplain.

## **OPTIONS**

Tract A - 3.597 Net Acres - Zoned C-3 - \$11.00 per Square Foot

Tract B - 1.522 Net Acres - Zoned AM - \$9.00 per Square Foot