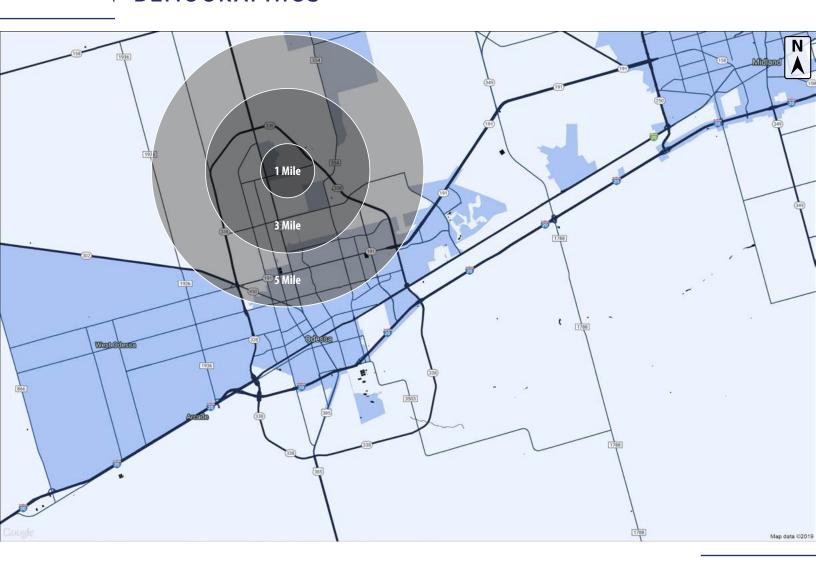

#### **DEMOGRAPHICS**

| POPULATION                     | 1 MILE | 3 MILES | 5 MILES        |
|--------------------------------|--------|---------|----------------|
| TOTAL POPULATION               | 4,337  | 60,060  | 153,785        |
| MEDIAN AGE                     | 28.9   | 30.4    | 31.4           |
| MEDIAN AGE (MALE)              | 29.7   | 30      | 30.9           |
| MEDIAN AGE (FEMALE)            | 27.8   | 31.6    | 32.7           |
|                                |        |         |                |
| <b>HOUSEHOLDS &amp; INCOME</b> | 1 MILE | 3 MILES | <b>5 MILES</b> |
| TOTAL HOUSEHOLDS               | 1,390  | 21,645  | 57,354         |