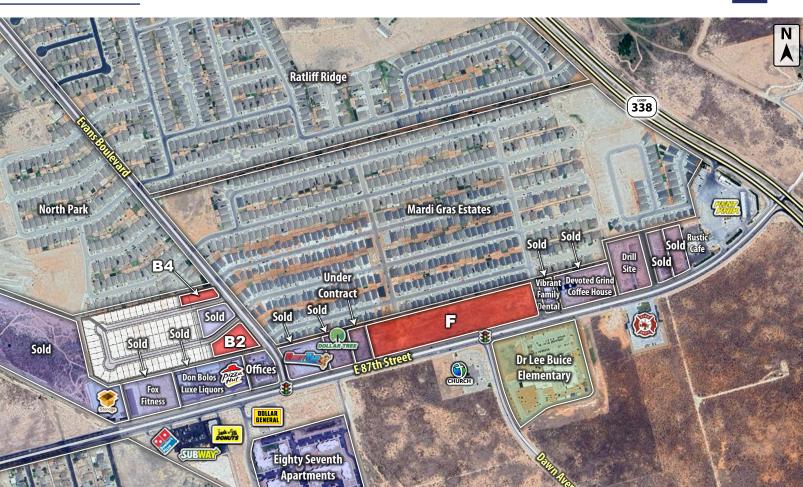

### LOCATION

The tracts are located along the 87th Street and Evans Boulevard between the Andrews Highway & Loop 338.

#### DESCRIPTION

Large development tracts in the developing Mardi Gras Estates subdivision. Mardi Gras Estates offers quality and affordable new homes in Odessa, TX. This 115 acre and 560 home-site subdivision will bring themed community parks and gathering spaces, making this one of the best neighborhoods for families looking for community in Odessa. Coldwell Banker Commercial is pleased to offer 10 acres for commercial development in Odessa's newest subdivision. Water and sewer will be brought to site and is ready for commercial development.

#### **OPTIONS**

Sold | Tract A | Tract C | Tract D | Tract E | Tract G | Tract H | Tract I | Tract J |

Tract B 0.68 & 1.34 Acres Retail/Office Call Broker for Availability/Pricing
Tract F 7.69 Acres Retail Call Broker for Availability/Pricing