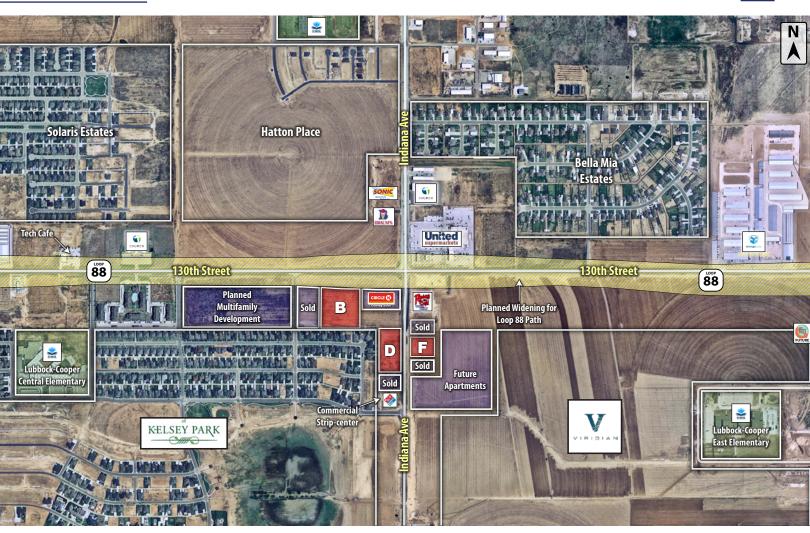

## LOCATION

These properties sit south of 130th Street on both the east and west sides of Indiana Avenue.

### **DESCRIPTION**

Conveniently located with frontage along the future Loop 88 (broke ground in 2018). This Prime location in growing south Lubbock is teaming with new residential subdivisions and is ideal and ready for commercial development.

Tracts are not in the floodplain.