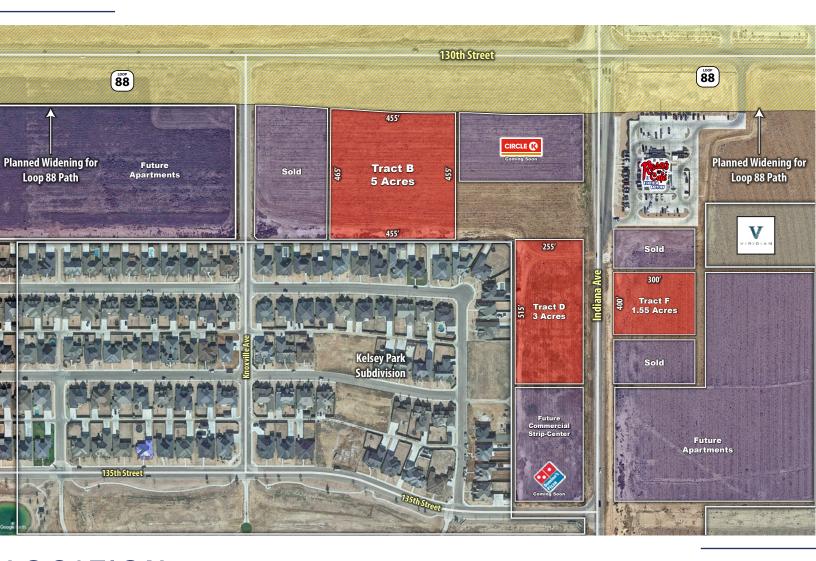

# **Demographics**

CBCWORLDWIDE.COM

Beau Tucker, CCIM 806.470.3944 BTucker@CBCWorldwide.com CBCLandMan.com

| POPULATION                              | 1 MILE              | 3 MILES              | 5 MILES               |
|-----------------------------------------|---------------------|----------------------|-----------------------|
| TOTAL POPULATION                        | 2,870               | 21,528               | 82,682                |
| MEDIAN AGE                              | 39.9                | 38.0                 | 37.7                  |
| MEDIAN AGE (MALE)                       | 39.7                | 38.0                 | 36.3                  |
| MEDIAN AGE (FEMALE)                     | 40.0                | 38.6                 | 38.8                  |
|                                         |                     |                      |                       |
|                                         |                     |                      |                       |
| <b>HOUSEHOLDS &amp; INCOME</b>          | 1 MILE              | 3 MILES              | <b>5 MILES</b>        |
| HOUSEHOLDS & INCOME TOTAL HOUSEHOLDS    | <b>1 MILE</b><br>84 | <b>3 MILES</b> 8,664 | <b>5 MILES</b> 33,893 |
|                                         |                     |                      |                       |
| TOTAL HOUSEHOLDS                        | 84                  | 8,664                | 33,893                |
| TOTAL HOUSEHOLDS<br># OF PERSONS PER HH | 84<br>3.4           | 8,664<br>2.5         | 33,893<br>2.4         |