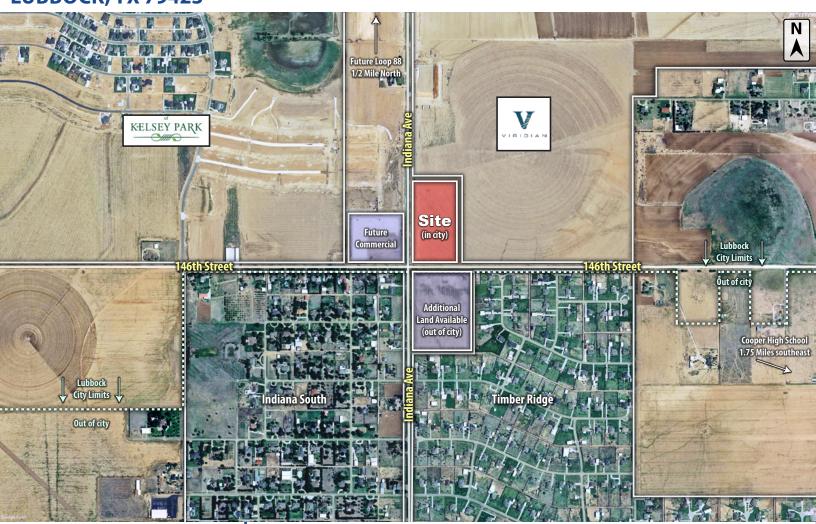

## NEC 146TH & INDIANA LUBBOCK, TX 79423

#### **PROPERTY INFORMATION**

LOCATION: This property sits at the northeast corner of 146th Street

and Indiana Avenue just inside the southern city limits.

**DESCRIPTION:** A large development tract in south Lubbock on the edge

of the city limits. Conveniently located in the Cooper School District by the newly developing Kelsey Park

subdivision.

**FLOOD ZONE:** Property is not in the floodplain.

SIZE: 12 Acres

**LEASING OPTIONS:** Build-to-suit or Ground Lease