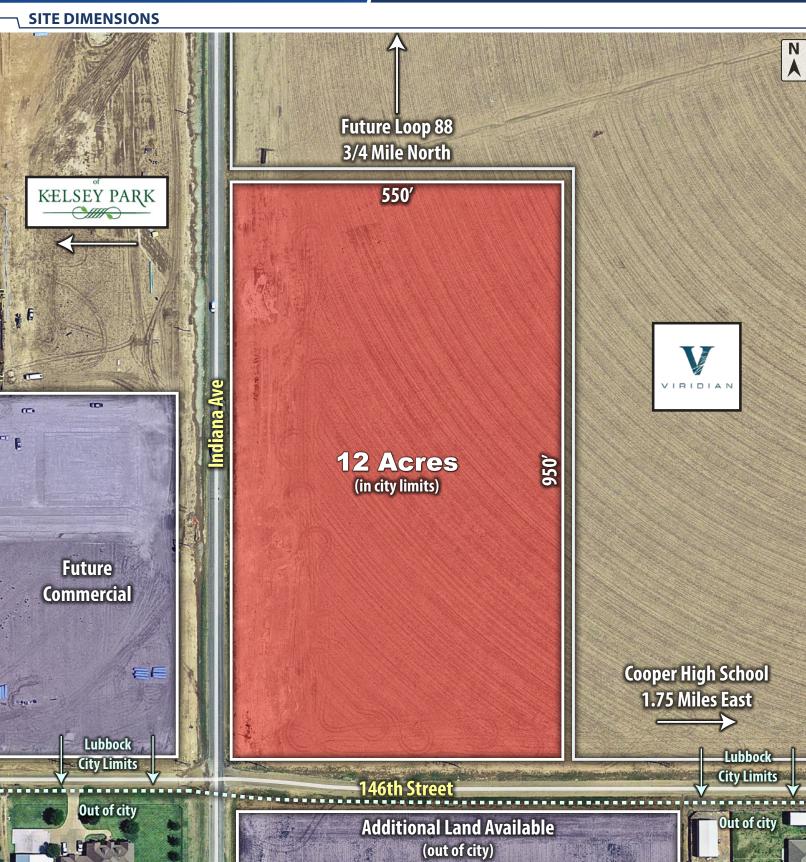

#### **PROPERTY INFORMATION**

LOCATION: This property sits at the northeast corner of 146th Street

and Indiana Avenue just inside the southern city limits.

**DESCRIPTION:** A large development tract in south Lubbock on the edge

of the city limits. Conveniently located in the Cooper School District by the newly developing Kelsey Park

subdivision.

**FLOOD ZONE:** Property is not in the floodplain.

SIZE: 12 Acres

**LEASING OPTIONS:** Build-to-suit or Ground Lease

**PURCHASE OPTIONS:** Call Broker for Pricing

**CAPITAL ADVISORS** 

CBCCapitalAdvisors.com
CBCWorldwide.com

Coldwell Banker Commercial CAPITAL ADVISORS

4924 S. Loop 289 Lubbock, TX 79414 806.793.0888