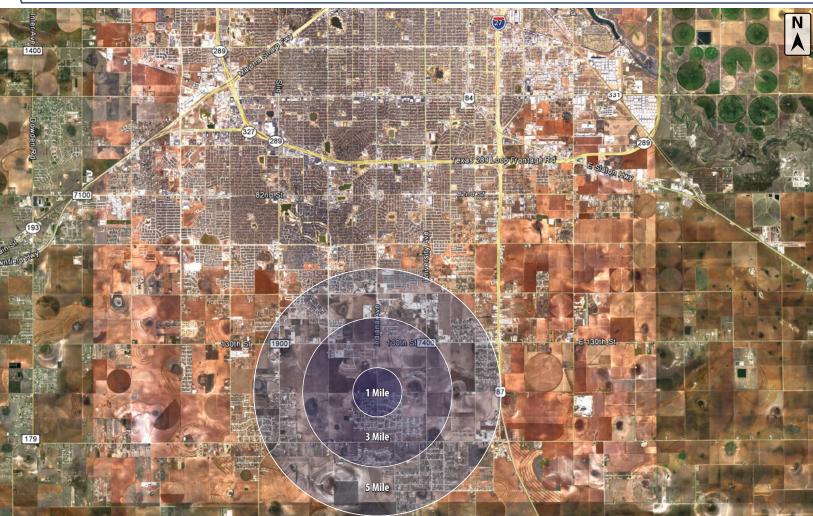

### COLDWELL BANKER COMMERCIAL

**CAPITAL ADVISORS** 

**CITY MAP** 

# **DEMOGRAPHICS**

| POPULATION          | 1 MILE    | 3 MILES   | 5 MILES   |
|---------------------|-----------|-----------|-----------|
| TOTAL POPULATION    | 1,650     | 7,231     | 56,555    |
| MEDIAN AGE          | 39.9      | 36.7      | 38.3      |
| MEDIAN AGE (MALE)   | 39.7      | 34.2      | 37.2      |
| MEDIAN AGE (FEMALE) | 40.0      | 38.9      | 39.4      |
|                     |           |           |           |
| HOUSEHOLDS & INCOME | 1 MILE    | 3 MILES   | 5 MILES   |
| TOTAL HOUSEHOLDS    | 550       | 2,723     | 22,969    |
| # OF PERSONS PER HH | 3.4       | 2.7       | 2.5       |
| AVERAGE HH INCOME   | \$71,584  | \$83,074  | \$82,110  |
|                     |           |           |           |
| AVERAGE HOUSE VALUE | \$160,933 | \$136,067 | \$148,445 |