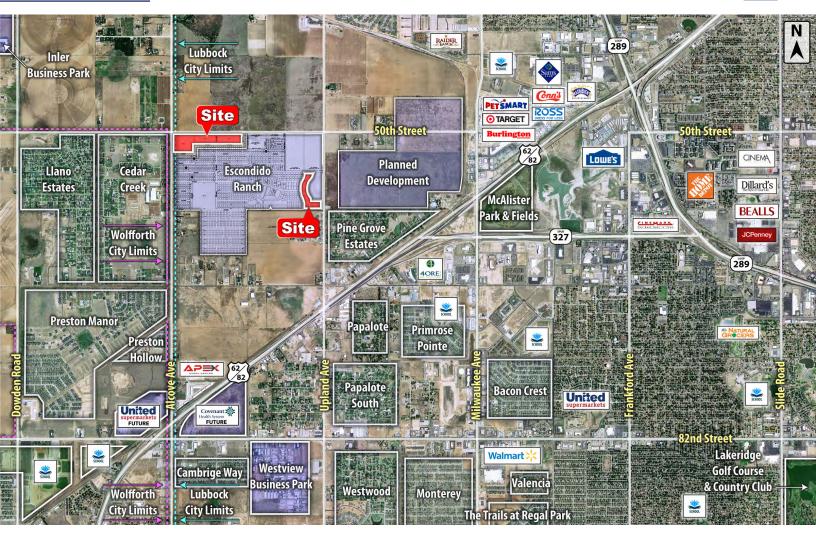

#### LOCATION

Located between Alcove Avenue to Upland Avenue on the south side of 50th Street.

#### **DESCRIPTION**

Large development tracts available in one of Lubbock's newest multi-use developments. These tracts are conveniently positioned between Lubbock and Wolfforth. Less than 5-minutes away from the Milwaukee Corridor, including the new 800,000+ square foot mixed-use retail center Canyon West. Texas Tech University, University Medical Center, & Covenant Health Systems are only a 10-minute drive away. Property is not in the floodplain. Selected for the 2020 Parade of Homes.