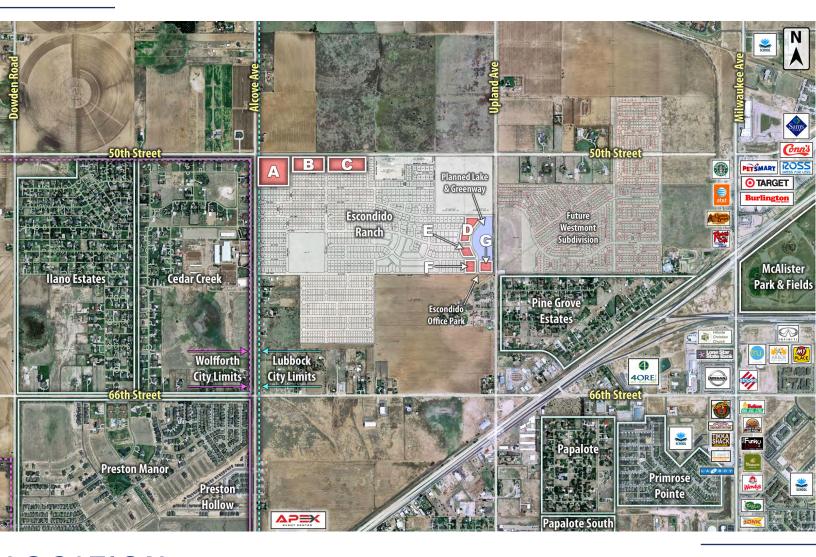

#### **OPTIONS**

Tract A - 10.74 Acres - \$4.50 per Square Foot

Tract B - 5.82 Acres - \$3.50 per Square Foot

Tract C - 6.88 Acres - \$3.50 per Square Foot

Tract D - 3.39 Acres - \$3.50 per Square Foot

Tract E - 1.62 Acres - \$3.50 per Square Foot

Tract F - 1.54 Acres - \$3.50 per Square Foot

Tract G - 1.72 Acres - \$4.50 per Square Foot